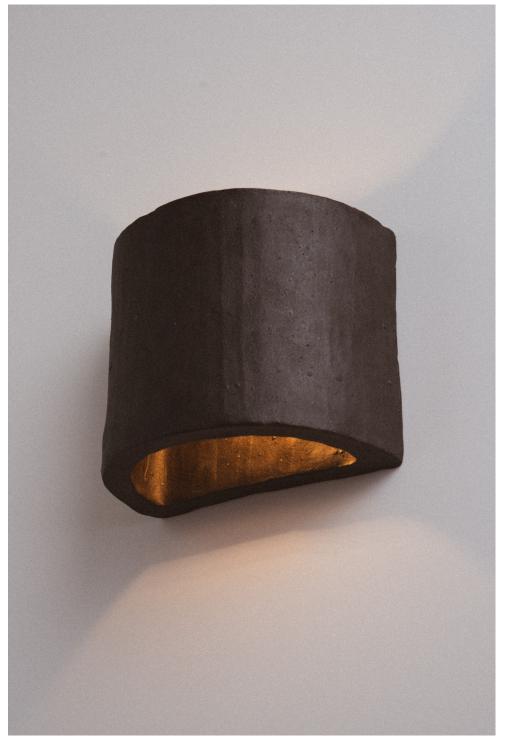

## MINÉRALE No.5

A thick-walled, half-round ceramic wall sconce. Hand formed to be a crude, stone-like object that is nuanced. Fired to cone 10 for non-porosity and impart structural integrity.