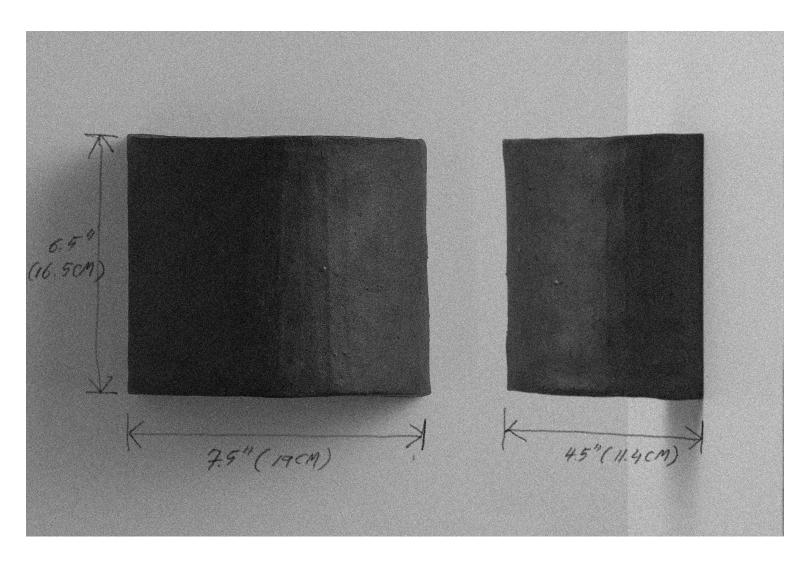

DIMENSIONS: L 4.5" x W 7.5" x H 6.5" L 11.4cm x W 19cm x H 16.5cm

WEIGHT: 5.2lb (2.4kg)

LEAD TIME: 6 - 8 weeks