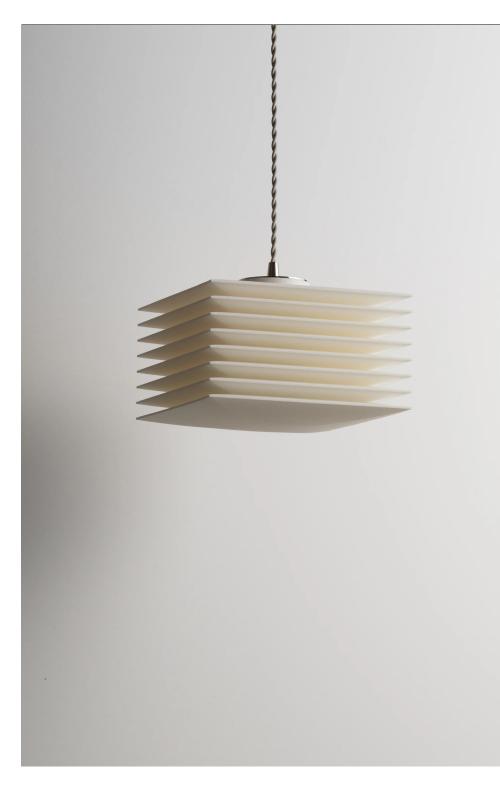

## **MEILL Pendant**

The Meill Collection draws from the allure of high rise buildings. Meill finds its form through the architectural elements of louvers, which allow for the ventilation of air to flow in and out. Repetitive lines and form create a sharp precision which pushes the bounds of our manufacturing techniques. The texture of the engineered polymer give it a paper-like feel reminiscent of traditional handmade paper. With its elongated shape and soft glow Meill creates a sense of calmess and tranquility.

## DETAILS

MATERIALS: Engineered Polymer, Steel APPLICATION: Pendant TYPE: Hardwired SOCKET: Type G8, Max 7W LIGHT SOURCE: G8 4.5W, 90+ CRI, 410 lm CERTIFICATIONS: UL and cUL Listed

## DIMENSIONS

DIMENSIONS: L 8.66" x W 8.66" x H 5.83" CORD LENGTH: 72" (up to 150") WEIGHT: 3.54 lbs

MATERIAL:

- OBrushed Bronze
- O Satin Nickel
- VOLTAGE:
- 0 120V (North America)
- 0 220V-240V (International)