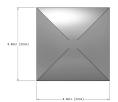

## DIMENSIONS

DIMENSIONS: L 8.66" x W 8.66" x H 5.83" CORD LENGTH: 72" (up to 150") WEIGHT: 3.54 lbs

MATERIAL:

- OBrushed Bronze
- O Satin Nickel
- VOLTAGE:
- 0 120V (North America)
- 0 220V-240V (International)