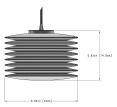

## DIMENSIONS

DIMENSIONS: L 8.66" x W 8.66" x H 5.83" CORD LENGTH: 72" (up to 150") WEIGHT: 3.54 lbs

MATERIAL:

- OBrushed Bronze
- O Satin Nickel
- VOLTAGE:
- 0 120V (North America)
- 0 220V-240V (International)