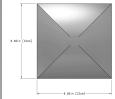

## **DIMENSIONS**

DIMENSIONS: L 8.7" x W 8.7" x H 6.08" WEIGHT: 3.86 lbs

VOLTAGE:

o 120V (North America)

o 220V-240V (International)