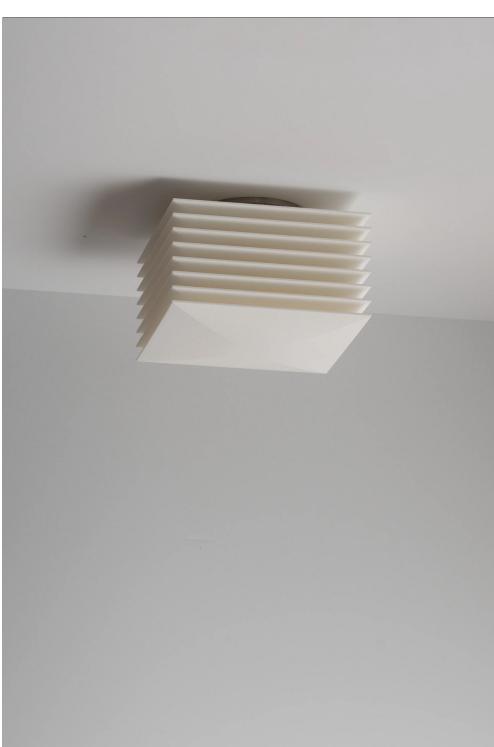

## **MEILL+ Flush Mount**

The Meill Collection draws from the allure of high rise buildings. Meill finds its form through the architectural elements of louvers, which allow for the ventilation of air to flow in and out. Repetitive lines and form create a sharp precision which pushes the bounds of our manufacturing techniques. The texture of the engineered polymer give it a paper-like feel reminiscent of traditional handmade paper. With its elongated shape and soft glow Meill creates a sense of calmness and tranquility.

## **DETAILS**

MATERIALS: Engineered Polymer, Steel APPLICATION: Ceiling Mount TYPE: Hardwired SOCKET: Type G8, Max 7W LIGHT SOURCE: G8 4.5W, 90+ CRI, 410 lm CERTIFICATIONS: UL and cUL Listed

## **DIMENSIONS**

DIMENSIONS: L 8.7" x W 8.7" x H 6.08" WEIGHT: 3.86 lbs

VOLTAGE:

o 120V (North America)

o 220V-240V (International)