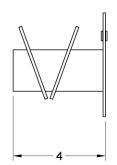

## **SPECIFICATIONS**

Materials: Aluminum, Brass, Copper Wall Mount Application: Hardwired Type: Light Source: Max 7W Type G8 Bulb [Included]: G8 4.5W LED, 3000K, 90+ CRI, Dimmable Certifications: UL and cUL Listed Dimensions: L 4" x W 4.9" x H 4.5" 1.26 lbs Weight: