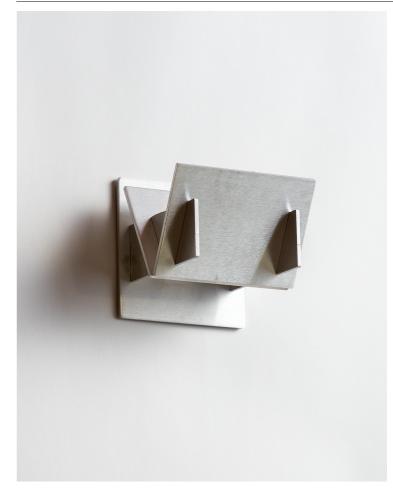

## LITH SCONCE

DATE CREATED: DEC 2022

An exploration in industrial material, Lith is an angular wall sconce focused on assembly. The 6061 Aluminum is precision cut allowing the snapping mechanism to be utilized, producing a minimalist approach to manufacturing. Lith comes in copper and brass to add to any interior.

## **FINISH**

Lith Sconce Aluminum LITH - SC - 09S - 01
Lith Sconce Brass LITH - SC - 10S - 01
Lith Sconce Copper LITH - SC - 11S - 01