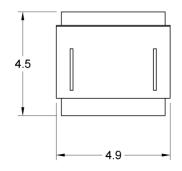

## **SPECIFICATIONS**

Materials: Aluminum, Brass, Copper Wall Mount Application: Hardwired Type: Light Source: Max 7W Type G8 Bulb [Included]: G8 4.5W LED, 3000K, 90+ CRI, Dimmable Certifications: UL and cUL Listed Dimensions: L 4" x W 4.9" x H 4.5" 1.26 lbs Weight: