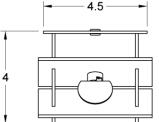

## **SPECIFICATIONS**

Materials: Aluminum, Brass, Copper Wall Mount Application: Hardwired Type: Light Source: Max 7W Type G8 Bulb [Included]: G8 4.5W LED, 3000K, 90+ CRI, Dimmable Certifications: UL and cUL Listed Dimensions: L 4" x W 4.9" x H 4.5" 1.26 lbs Weight: