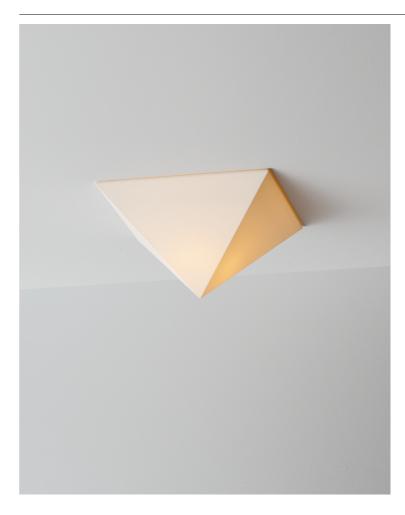

## LAHM 04+ CEILING MOUNT

DATE CREATED: JAN. 2023

Lahm 04+ is a faceted prism crafted from engineered polymer functioning to add diffused lighting to a room. Contrasting the imperfect tactility of polymer with the symmetric, measured precision of this essential form, the Lahm 04+ embodies a considered minimalism that harmonizes with a wide range of wall and ceiling finishes.