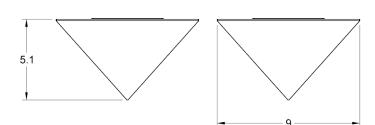

## SPECIFICATIONS

| Materials:                                                | Galvanized Steel, Engineered Polymer |
|-----------------------------------------------------------|--------------------------------------|
| Application:                                              | Ceiling Mount                        |
| Туре:                                                     | Hardwired                            |
| Light Source:                                             | Max 7W Type G8                       |
| Bulb(s) [Included]: G8 4.5W LED, 2700K, 90+ CRI, Dimmable |                                      |
| Certifications:                                           | UL and cUL Listed                    |
| Dimensions:                                               | L 9" x W 9" x H 5.1"                 |
| Weight:                                                   | 1.42 lbs                             |