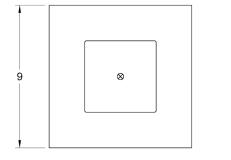

## SPECIFICATIONS

| Materials:                                                | Galvanized Steel, Engineered Polymer |
|-----------------------------------------------------------|--------------------------------------|
| Application:                                              | Ceiling Mount                        |
| Туре:                                                     | Hardwired                            |
| Light Source:                                             | Max 7W Type G8                       |
| Bulb(s) [Included]: G8 4.5W LED, 2700K, 90+ CRI, Dimmable |                                      |
| Certifications:                                           | UL and cUL Listed                    |
| Dimensions:                                               | L 9" x W 9" x H 5.1"                 |
| Weight:                                                   | 1.42 lbs                             |