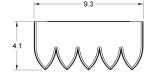

1651 S CENTRAL AVE SUITE L GLENDALE, CA 91204

TRADE@HUMANHOME.CO

# **GALLERY SCONCE**



Introducing the Gallery Sconce, the perfect blend of innovation and style. Crafted from an engineered polymer, this wall light showcases a stunning accordion silhouette, created by repeating flutes. Its unique geometric design exudes a modern and minimalist aesthetic, making it an ideal addition to any contemporary space.

#### **DETAILS**

MATERIALS: Engineered Polymer, Steel APPLICATION: Wall Mount

TYPE: Hardwired

SOCKET: Type G8, Max 7W LIGHT SOURCE: x2 G8 4.5W, 90+ CRI, 800 lm

CERTIFICATIONS: UL and cUL Listed



#### **DIMENSIONS**

DIMENSIONS: L 4.1" x W 9.3" x H 7" WEIGHT: 2.87 lbs







## NORTH AMERICA SKU | 120V

**BRUSHED BRONZE** SATIN NICKEL

K7-M1-N8-Q1 K7-M2-N8-Q1

### INTERNATIONAL SKU | 220V-240V

**BRUSHED BRONZE** SATIN NICKEL

K7-M1-N8-Q2 K7-M2-N8-Q2