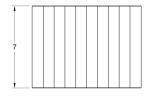

1651 S CENTRAL AVE SUITE L GLENDALE, CA 91204

TRADE@HUMANHOME.CO

# **GALLERY SCONCE**



Introducing the Gallery Sconce, the perfect blend of innovation and style. Crafted from an engineered polymer, this wall light showcases a stunning accordion silhouette, created by repeating flutes. Its unique geometric design exudes a modern and minimalist aesthetic, making it an ideal addition to any contemporary space.

#### **DETAILS**

MATERIALS: Engineered Polymer, Steel APPLICATION: Wall Mount

TYPE: Hardwired

SOCKET: Type G8, Max 7W LIGHT SOURCE: x2 G8 4.5W, 90+ CRI, 800 lm

CERTIFICATIONS: UL and cUL Listed



#### **DIMENSIONS**

DIMENSIONS: L 4.1" x W 9.3" x H 7" WEIGHT: 2.87 lbs







## NORTH AMERICA SKU | 120V

**BRUSHED BRONZE** SATIN NICKEL

K7-M1-N8-Q1 K7-M2-N8-Q1

### INTERNATIONAL SKU | 220V-240V

**BRUSHED BRONZE** SATIN NICKEL

K7-M1-N8-Q2 K7-M2-N8-Q2