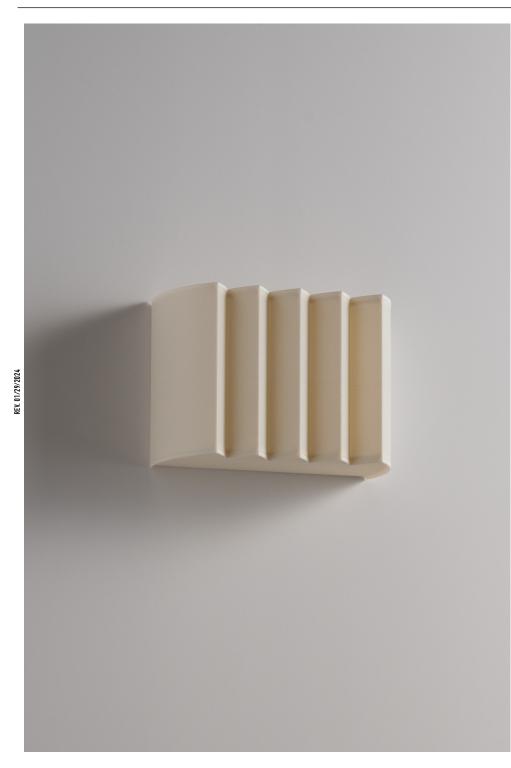

# **GALLERY SCONCE**

Introducing the Gallery Sconce, the perfect blend of innovation and style. Crafted from an engineered polymer, this wall light showcases a stunning accordion silhouette, created by repeating flutes. Its unique geometric design exudes a modern and minimalist aesthetic, making it an ideal addition to any contemporary space.

#### **DETAILS**

MATERIALS: Engineered Polymer, Steel APPLICATION: Wall Mount

TYPE: Hardwired

SOCKET: Type G8, Max 7W LIGHT SOURCE: x2 G8 4.5W, 90+ CRI, 800 lm

CERTIFICATIONS: UL and cUL Listed

#### **DIMENSIONS**

DIMENSIONS: L 4.1" x W 9.3" x H 7" WEIGHT: 2.87 lbs