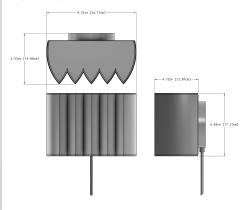

### **DIMENSIONS**

DIMENSIONS: L 5.5" x W 9.75" x H 6.8" WIRE LENGTH: 96" WEIGHT: 2.48 lbs