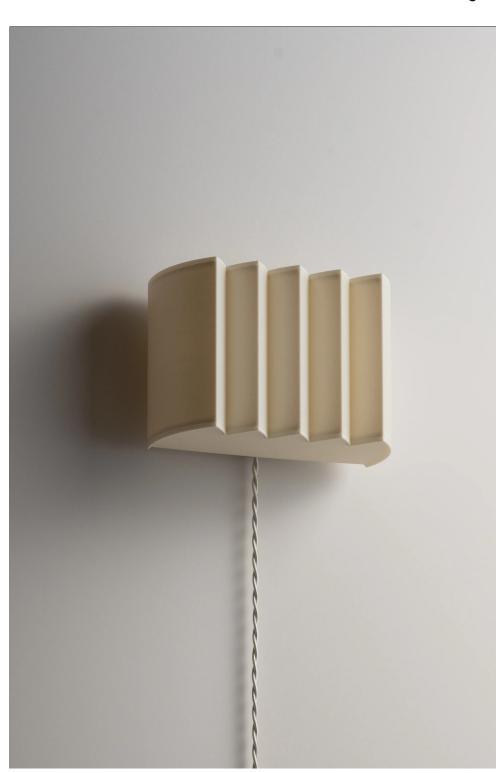

# **GALLERY Sconce Wired Plug-in**

Introducing the Gallery Sconce, the perfect blend of innovation and style. Crafted from an engineered polymer, this wall light showcases a stunning accordion silhouette, created by repeating flutes. Its unique geometric design exudes a modern and minimalist aesthetic, making it an ideal addition to any contemporary space.

The Gallery Sconce doesn't just impress with its sleek appearance, but also its advanced technology. The cutting-edge construction provides exceptional durability, while the bright LED lighting delivers optimal illumination. Whether used in a living room, bedroom, or hallway, the Gallery Sconce will add a touch of sophistication to any room.