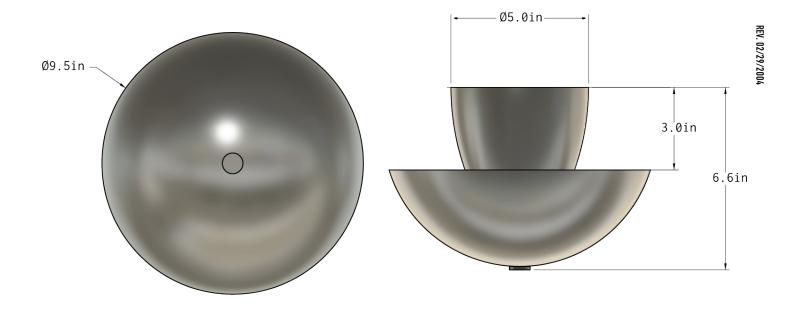

HUMANHOME.CO TECHNICAL SPECIFICATIONS

1651 S CENTRAL AVE SUITE L GLENDALE, CA 91204

TRADE@HUMANHOME.CO



## FINN FLUSH MOUNT

A wall sconce fashioned from a textured sheer fabric, overlaid together to create a spacial dimension and delicate orb of light.

NORTH AMERICA SKU | 120V

STANDARD F1F2-M51-N35-Q1

INTERNATIONAL SKU | 220V-240V

STANDARD F1F2-M51-N35-Q2

HUMANHOME.CO TECHNICAL SPECIFICATIONS

## **DETAILS**

MATERIALS: Frosted Glass, Steel, Machined Brass

APPLICATION: Ceiling Mount

TYPE: Hardwired

SOCKET: Type G8, Max 7W

LIGHT SOURCE: x2 G8 4.5W, 90+ CRI, 410 lm

CERTIFICATIONS: UL and cUL Listed



## **DIMENSIONS**

DIMENSIONS: L 9.5" x W 9.5" x H 6.6"

WEIGHT: 4.8 lb



1. -