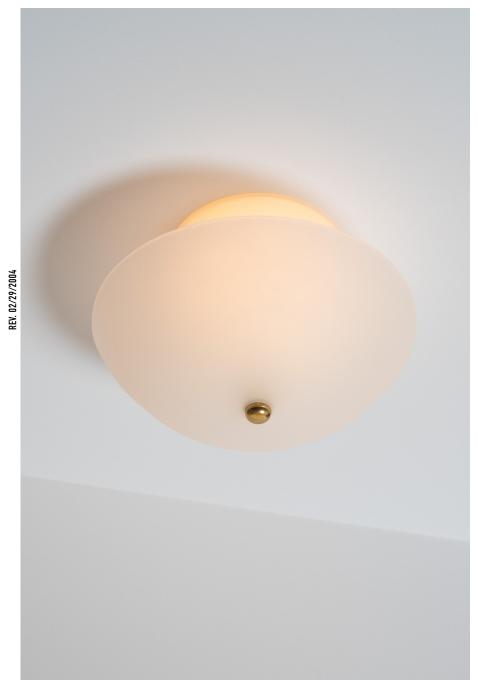

## FINN FLUSH MOUNT

A wall sconce fashioned from a textured sheer fabric, overlaid together to create a spacial dimension and delicate orb of light.

NORTH AMERICA SKU | 120V

STANDARD F1F2-M51-N35-Q1

INTERNATIONAL SKU | 220V-240V

## **DETAILS**

MATERIALS: Frosted Glass, Steel, Machined Brass

APPLICATION: Ceiling Mount

TYPE: Hardwired

SOCKET: Type G8, Max 7W

LIGHT SOURCE: x2 G8 4.5W, 90+ CRI, 410 lm

CERTIFICATIONS: UL and cUL Listed