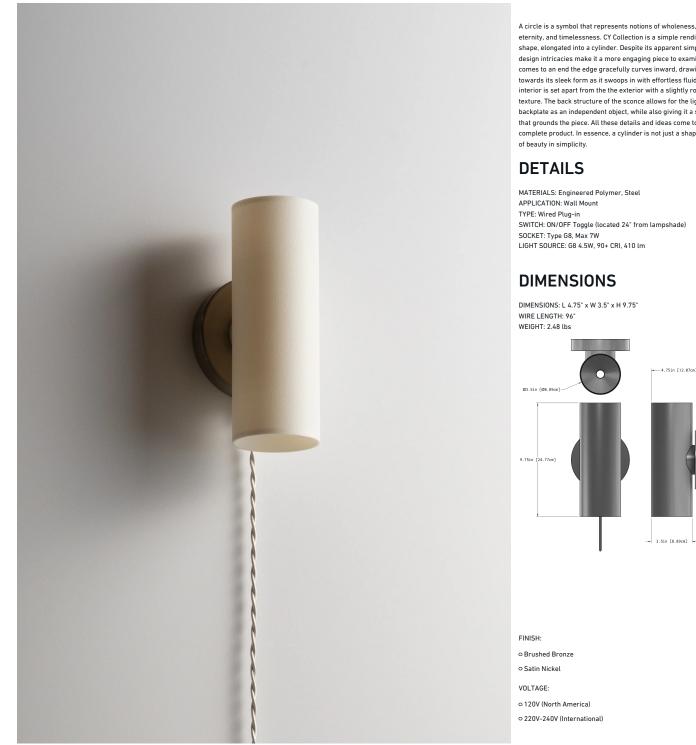

## CY+ Sconce Wired Plug-in

A circle is a symbol that represents notions of wholeness, perfection, eternity, and timelessness. CY Collection is a simple rendition of the purest shape, elongated into a cylinder. Despite its apparent simplicity, the subtle design intricacies make it a more engaging piece to examine. As the form comes to an end the edge gracefully curves inward, drawing the eye towards its sleek form as it swoops in with effortless fluidity. The surface interior is set apart from the the exterior with a slightly rougher bumpier texture. The back structure of the sconce allows for the light to live off the backplate as an independent object, while also giving it a stable foundation that grounds the piece. All these details and ideas come together to form a complete product. In essence, a cylinder is not just a shape but a reminder