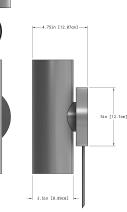

## CY+ Sconce Wired Plug-in

A circle is a symbol that represents notions of wholeness, perfection, eternity, and timelessness. CY Collection is a simple rendition of the purest shape, elongated into a cylinder. Despite its apparent simplicity, the subtle design intricacies make it a more engaging piece to examine. As the form comes to an end the edge gracefully curves inward, drawing the eye towards its sleek form as it swoops in with effortless fluidity. The surface interior is set apart from the the exterior with a slightly rougher bumpier texture. The back structure of the sconce allows for the light to live off the backplate as an independent object, while also giving it a stable foundation that grounds the piece. All these details and ideas come together to form a complete product. In essence, a cylinder is not just a shape but a reminder