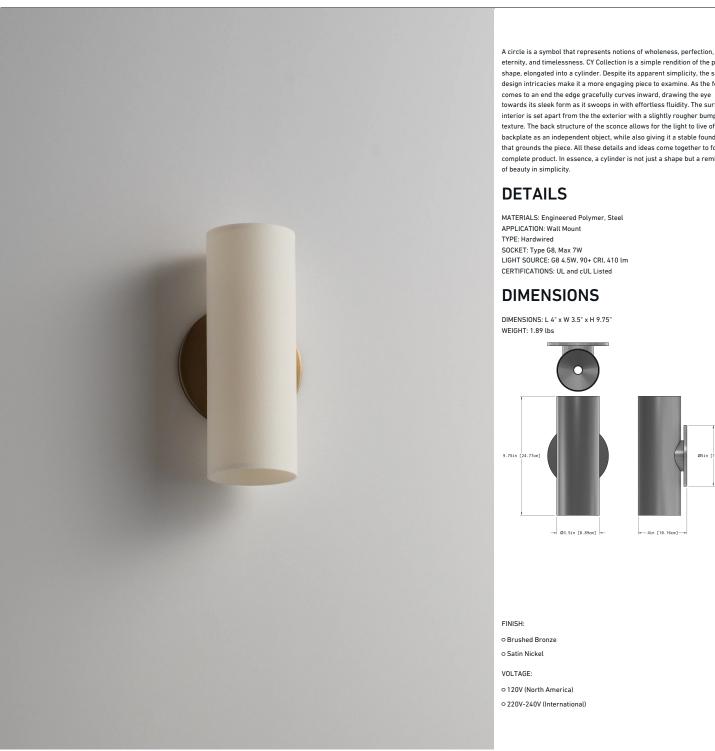

## CY+ Sconce

eternity, and timelessness. CY Collection is a simple rendition of the purest shape, elongated into a cylinder. Despite its apparent simplicity, the subtle  $\,$ design intricacies make it a more engaging piece to examine. As the form  $% \left\{ \left( 1\right\} \right\} =\left\{ \left( 1\right) \right\} =\left\{ \left( 1\right)$ comes to an end the edge gracefully curves inward, drawing the eye towards its sleek form as it swoops in with effortless fluidity. The surface  $% \left\{ 1,2,\ldots ,n\right\}$ interior is set apart from the the exterior with a slightly rougher bumpier  $% \left( 1\right) =\left( 1\right) \left( 1\right$ texture. The back structure of the sconce allows for the light to live off the  $% \left( 1\right) =\left( 1\right) \left( 1\right) \left($ backplate as an independent object, while also giving it a stable foundation that grounds the piece. All these details and ideas come together to form  $\boldsymbol{a}$ complete product. In essence, a cylinder is not just a shape but a reminder