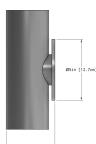

## CY+ Sconce

eternity, and timelessness. CY Collection is a simple rendition of the purest shape, elongated into a cylinder. Despite its apparent simplicity, the subtle  $\,$ design intricacies make it a more engaging piece to examine. As the form  $% \left\{ \left( 1\right\} \right\} =\left\{ \left( 1\right) \right\} =\left\{ \left( 1\right)$ comes to an end the edge gracefully curves inward, drawing the eye towards its sleek form as it swoops in with effortless fluidity. The surface  $% \left\{ 1,2,\ldots ,n\right\}$ interior is set apart from the the exterior with a slightly rougher bumpier  $% \left( 1\right) =\left( 1\right) \left( 1\right$ texture. The back structure of the sconce allows for the light to live off the  $% \left( 1\right) =\left( 1\right) \left( 1\right) \left($ backplate as an independent object, while also giving it a stable foundation that grounds the piece. All these details and ideas come together to form  $\boldsymbol{a}$ complete product. In essence, a cylinder is not just a shape but a reminder