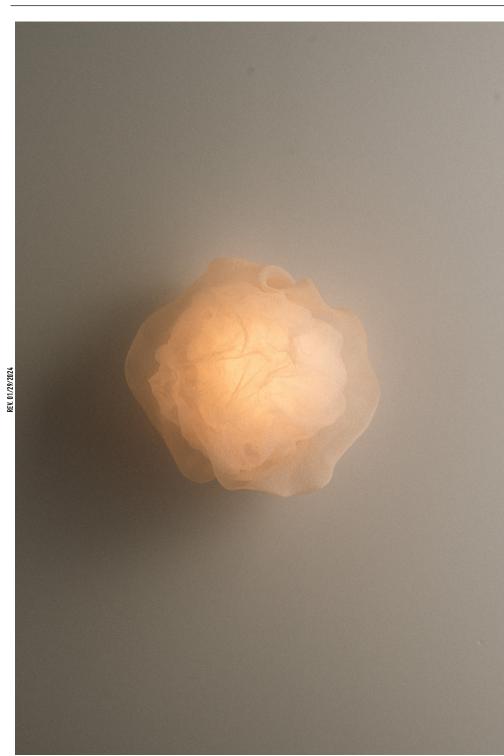

# **AURELE NO.1**

A wall sconce fashioned from a textured sheer fabric, overlaid together to create a spacial dimension and delicate orb of light.

#### **DETAILS**

MATERIALS: Engineered Polymer, Steel APPLICATION: Wall Mount TYPE: Hardwired SOCKET: Type G8, Max 7W LIGHT SOURCE: G8 4.5W, 90+ CRI, 410 lm CERTIFICATIONS: UL and cUL Listed