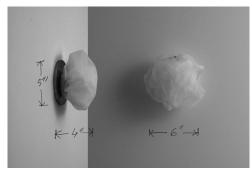

1651 S CENTRAL AVE SUITE L GLENDALE, CA 91204

TRADE@HUMANHOME.CO

# **AURELE NO.1**



A wall sconce fashioned from a textured sheer fabric, overlaid together to create a spacial dimension and delicate orb of light.

#### **DETAILS**

MATERIALS: Engineered Polymer, Steel APPLICATION: Wall Mount TYPE: Hardwired SOCKET: Type G8, Max 7W LIGHT SOURCE: G8 4.5W, 90+ CRI, 410 lm CERTIFICATIONS: UL and cUL Listed

#### **DIMENSIONS**

DIMENSIONS: L4" x W 6" x H 6" WEIGHT: 1.6 lb



### NORTH AMERICA SKU | 120V

**BRUSHED BRONZE** K35-M1-N35-Q1 SATIN NICKEL K35-M2-N35-Q1

## INTERNATIONAL SKU | 220V-240V

BRUSHED BRONZE SATIN NICKEL K35-M1-N35-Q2 K35-M2-N35-Q2