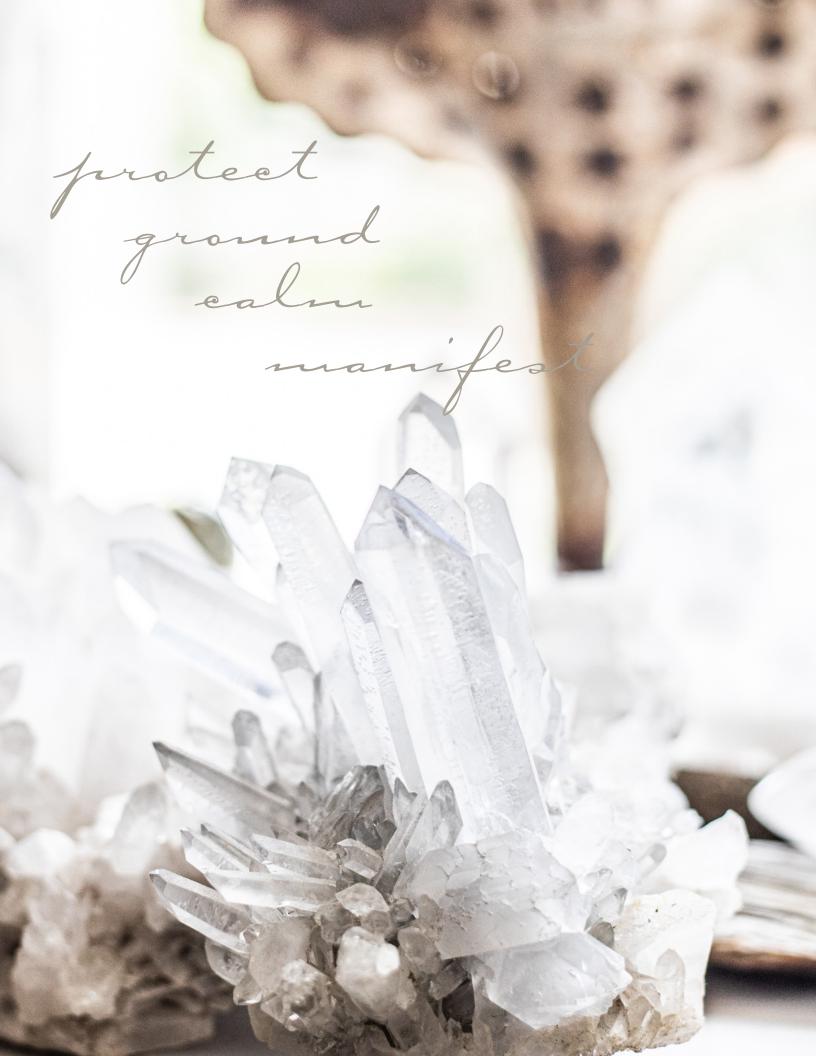

Clear Quartz, known as the "Master Healer," aids in shielding against negative energy while clearing and cleansing your space.

# Quartz Geode

Combining the powerful cleansing energy of both clear quartz and geodes, quartz geodes promote self growth and clear your aura of negative energies.