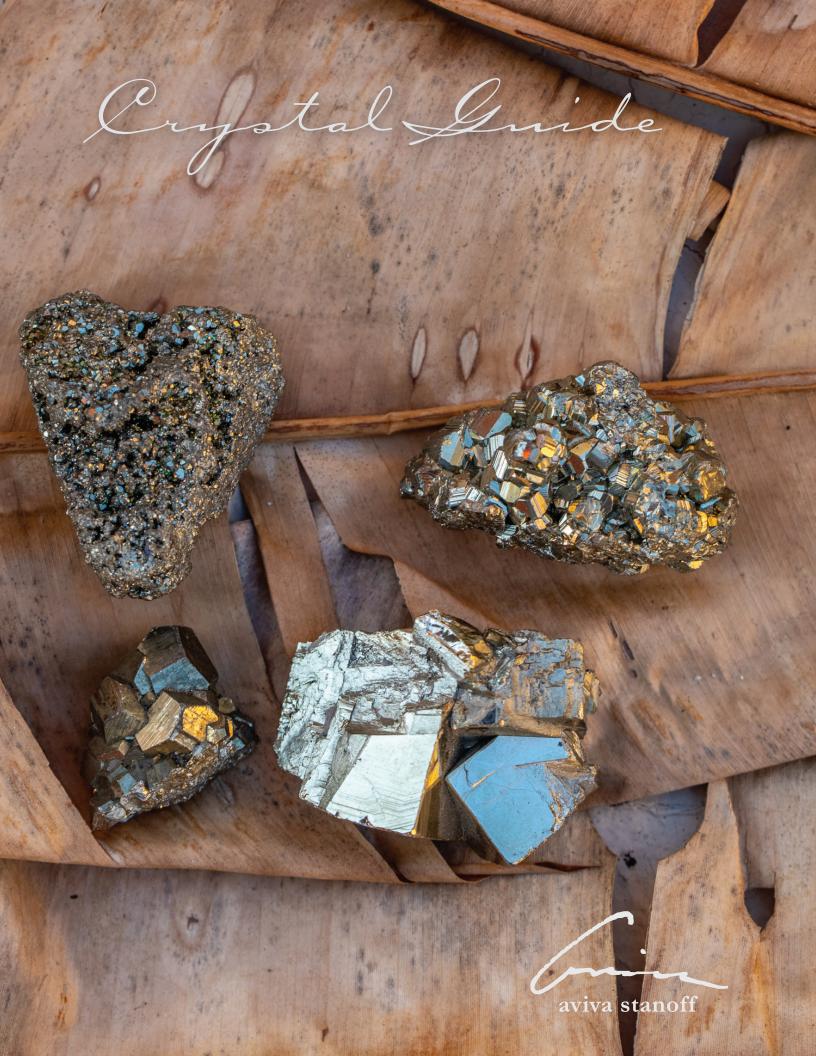

### Pyrite

Pyrite attracts prosperity, wealth, and financial success. It is powerful in shielding against negative energy and supporting the spirit of boldness.