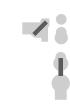

# How to use your Woodie Hub

1. Connect the Woodie Hub to a power outlet.

2. Place your Qi compatible smartphone on the  $\mathbb{W}$ and Enjoy!

- Use the AC sockets as guided in the "How to use your Woodie Hub" section.
- If in case the Ambient LED light is ON and the Hub is not charging, kindly contact us on how to proceed.