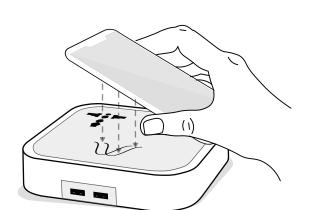

# How to use your Woodie Hub

1. Connect the Woodie Hub to a power outlet.

2. Place your Qi compatible smartphone on the  $\mathbb{W}$ and Enjoy!