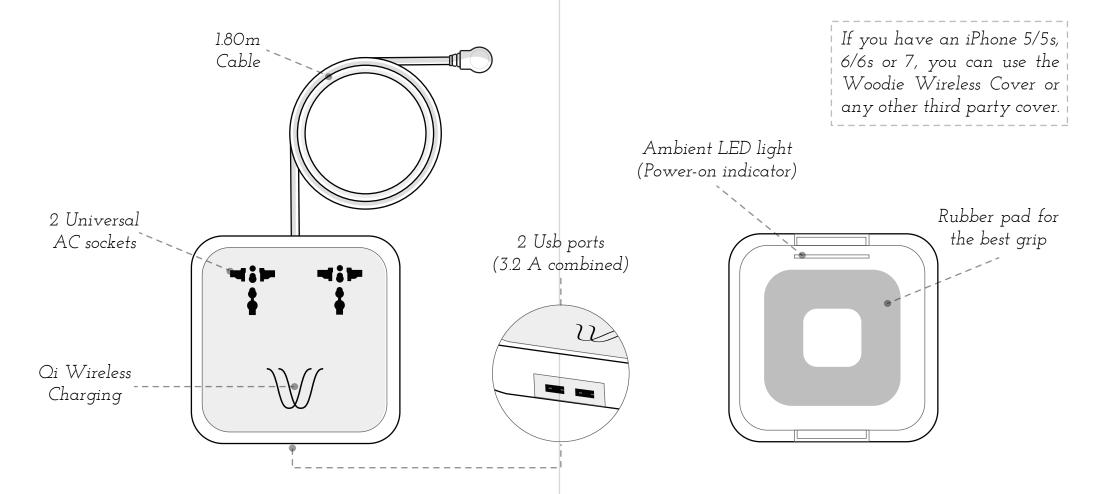

### **Woodie Hub**

Woodie Hub is the evolution of power strips. Not only design, Woodie Hub integrates a multitude of technologies. The innovative wireless charging module allows you to charge your smartphones wirelessly through magnetic induction. Usb ports with high amperage supply rapid and safe charging to numerous devices such as smartphones, tablets and cameras. Universal AC sockets accept plugs from more than 150 countries around the world. A rubber bottom pad allows it to have the perfect grip on any flat surface.

> Finally, you can easily charge all your devices with style and elegance.

**((★))** 

Wireless

Charging

Usb

Ports

AC

Sockets

Ł Grip

## **Know your Woodie Hub**

### How to use the universal AC socket

Type A & B

• Canada • Malaysia

• Taiwan • China

• Colombia • Thailand • Japan • USA

• Korea

Type G

· Hong Kong • Malaysia

Singapore

• UAE

• UK

Type F

 Austria Russia

 Germany • Spain

Italy • Korea

• Sweden Turkey

Netherlands

Type I

## **Tech Specs**

- AC Sockets:
   International use Power Rating: 100-240 V,
   50/60 Hz
   Outlet type: Universal Sockets with Grounding Number of Outlets: 2
- Wireless Charging:
   Wireless Output: 5 V, 1 A (5W)
   Efficiency Up to 78%
   Oi Standard: WPC 1.1 (WPC 1.0 compatible)
- USB Ports:
   USB Output: 5 V, 3.2 A combined
   (Smart Dual Usb Ports)