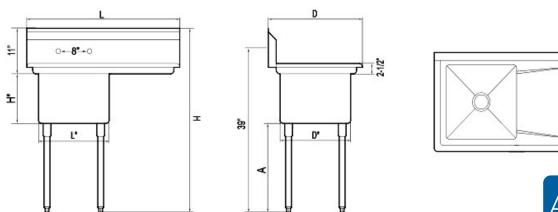

## Spec Sheet (unit:inch)

| Model    | Ga. | Bowl Size<br>(L* x D* x H*) | Length<br>(L) | Depth<br>(D) | Height<br>(H) | Leg<br>(A) | Net Weight<br>(lbs.) |
|----------|-----|-----------------------------|---------------|--------------|---------------|------------|----------------------|
| MRSA-1-R | 18  | 18x18x12                    | 39            | 24 4         | 4 1/2         | 22 1/2     | 39                   |