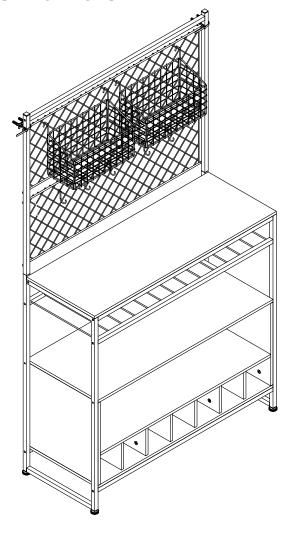

# kitchen **baker's rack**



38" L x 15" W x 65" H

# PARTS LIST

| P. | ART/ILLUSTRATION | (QTY) | DESCRIPTION            |
|----|------------------|-------|------------------------|
| 1  |                  | (2)   | bottom frame           |
| 2  | ( <del>)</del>   | (2)   | upper frame supports   |
| 3  | <u> </u>         | (4)   | shelf support bars     |
| 4  |                  | (1)   | top frame support      |
| 5  |                  | (1)   | wire shelf             |
| 6  |                  | (2)   | baskets                |
| 7  |                  | (2)   | wire grid panels       |
| 8  |                  | (5)   | hooks                  |
| 9  |                  | (1)   | countertop shelf       |
| 10 |                  | (1)   | shelf                  |
| 11 |                  | (1)   | bottom wine rack sh