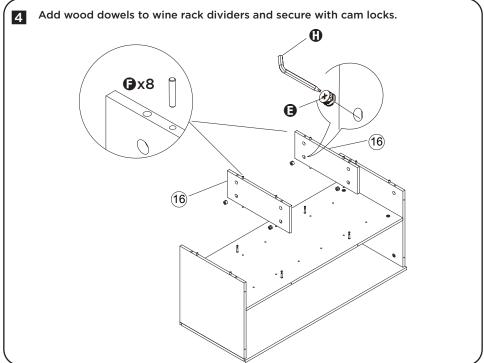

Secure wine rack shelf and sides with dowels and cam locks. Add 4 dowels to each edge, a total of 12.

7 Attach wine rack back with recess screws and tighten.

Attach shelf support bars to bottom wine rack shelf with small flat hex screws and tighten.