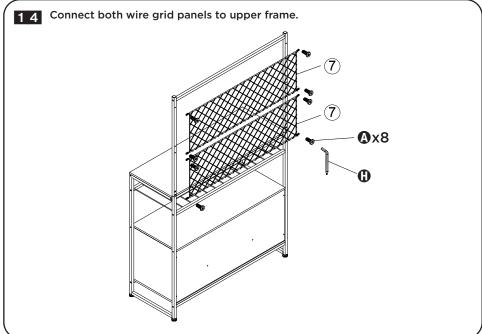

Connect frame to shelves and wine rack. Add leveler feet.

NOTE: Do not tighten all screws until all the shelves are in place.