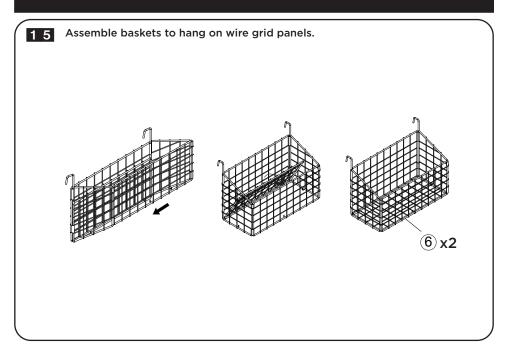

Secure wine rack shelf and sides with dowels and cam locks. Add 4 dowels to each edge, a total of 12.

7 Attach wine rack back with recess screws and tighten.

Attach shelf support bars to bottom wine rack shelf with small flat hex screws and tighten.