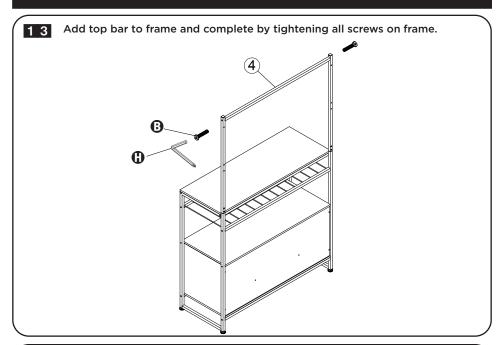

Connect frame to shelves and wine rack. Add leveler feet.

NOTE: Do not tighten all screws until all the shelves are in place.