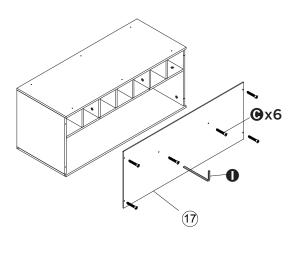

Secure wine rack shelf and sides with dowels and cam locks. Add 4 dowels to each edge, a total of 12.

7 Attach wine rack back with recess screws and tighten.

Attach shelf support bars to bottom wine rack shelf with small flat hex screws and tighten.