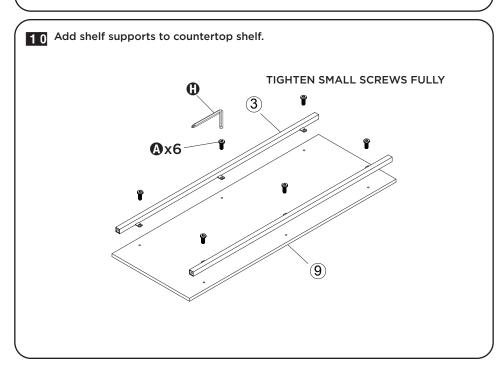

Secure wine rack shelf and sides with dowels and cam locks. Add 4 dowels to each edge, a total of 12.

7 Attach wine rack back with recess screws and tighten.

Attach shelf support bars to bottom wine rack shelf with small flat hex screws and tighten.