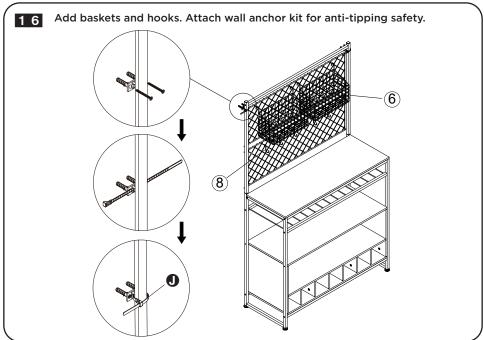

Connect frame to shelves and wine rack. Add leveler feet.

NOTE: Do not tighten all screws until all the shelves are in place.