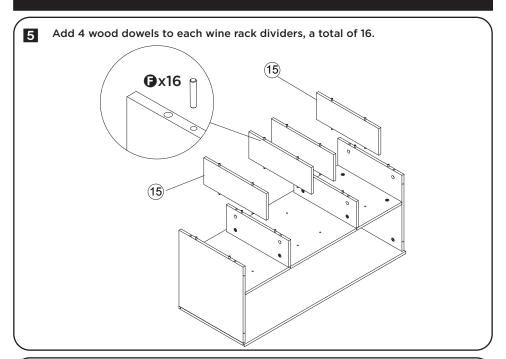

Secure wine rack shelf and sides with dowels and cam locks. Add 4 dowels to each edge, a total of 12.

7 Attach wine rack back with recess screws and tighten.

Attach shelf support bars to bottom wine rack shelf with small flat hex screws and tighten.