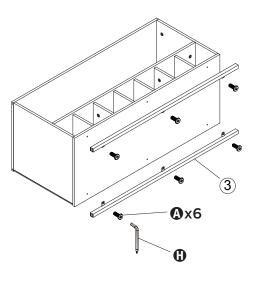

Secure wine rack shelf and sides with dowels and cam locks. Add 4 dowels to each edge, a total of 12.

7 Attach wine rack back with recess screws and tighten.

Attach shelf support bars to bottom wine rack shelf with small flat hex screws and tighten.