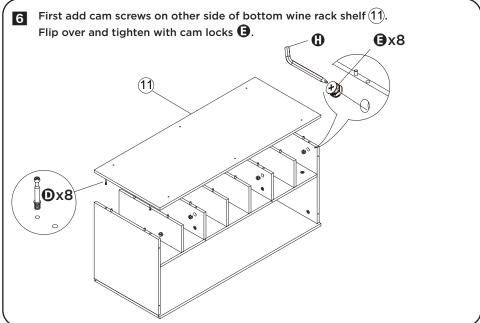

Secure wine rack shelf and sides with dowels and cam locks. Add 4 dowels to each edge, a total of 12.

7 Attach wine rack back with recess screws and tighten.

Attach shelf support bars to bottom wine rack shelf with small flat hex screws and tighten.