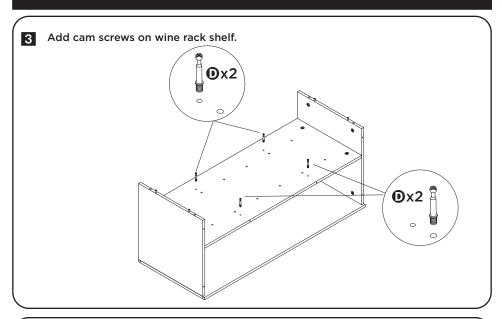

Secure wine rack shelf and sides with dowels and cam locks. Add 4 dowels to each edge, a total of 12.

7 Attach wine rack back with recess screws and tighten.

Attach shelf support bars to bottom wine rack shelf with small flat hex screws and tighten.