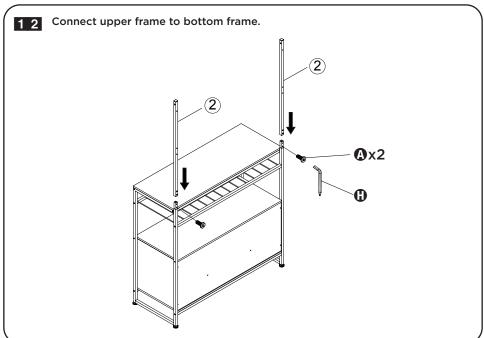

Connect frame to shelves and wine rack. Add leveler feet.

NOTE: Do not tighten all screws until all the shelves are in place.