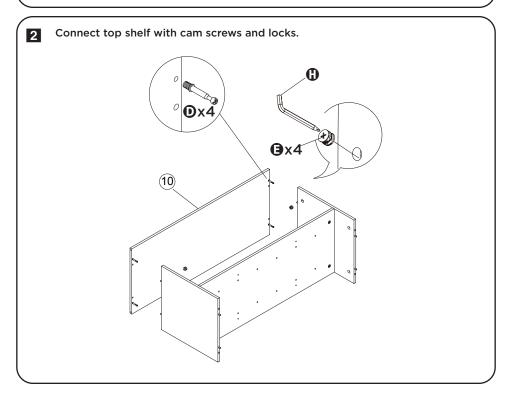

Connect frame to shelves and wine rack. Add leveler feet.

NOTE: Do not tighten all screws until all the shelves are in place.