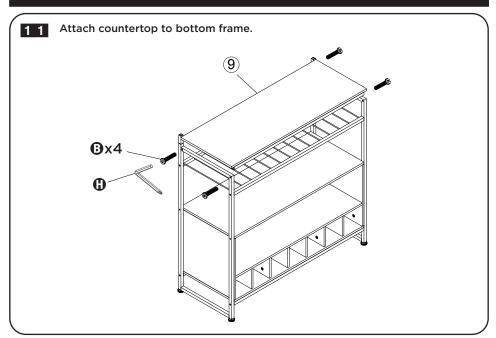

Connect frame to shelves and wine rack. Add leveler feet.

NOTE: Do not tighten all screws until all the shelves are in place.