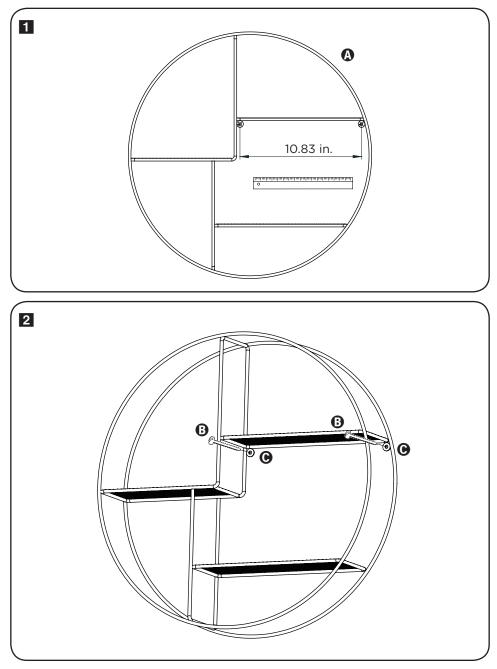

SHF-08577



# wall mounted circle shelf



21.65" L x 21.65" W x 4.72" H

## PARTS LIST



## ASSEMBLY



honeycando.com

### LIMITED LIFETIME WARRANTY

Honey-Can-Do International, LLC (HCD) warrants its products will be free from defects in materials and workmanship when used for normal personal or household use. Except as provided below HCD, at its option, may offer a comparable product or offer a replacement part or request that the item be returned to the place of purchase. This warranty DOES NOT apply to damage caused by negligence, misuse, excessive use, improper cleaning, improper assembly, or any circumstances not directly attributable to manufacturing defects. Proof of purchase is required in the form of a receipt (copy or original) to validate warranty. HCD provides this limited lifetime warranty in lieu of all other warranties, either express or implied. In no event shall HCD, its