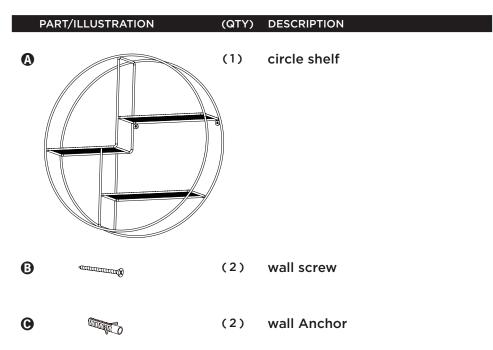

SHF-08577



# wall mounted circle shelf



21.65" L x 21.65" W x 4.72" H

## PARTS LIST



## ASSEMBLY



honeycando.com

### LIMITED LIFETIME WARRANTY

Honey-Can-Do International, LLC (HCD) warrants its products will be free from defects in materials and workmanship when used for normal personal or household use. Except as provided below HCD, at its option, may offer a comparable product or offer a replacement part or request that the item be returned to the place of purchase. This warranty DOES NOT apply to damage caused by negligence, misuse, excessive use, improper cleaning, improper assembly, or any circumstances not directly attributable to manufacturing defects. Proof of purchase is required in the form of a receipt (copy or original) to validate warranty. HCD provides this limited lifetime warranty in lieu of all other warranties, either express or implied. In no event