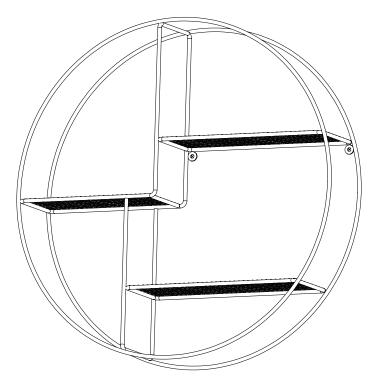

SHF-08577



# wall mounted circle shelf



21.65" L x 21.65" W x 4.72" H

## PARTS LIST



## ASSEMBLY



honeycando.com

### LIMITED LIFETIME WARRANTY

Honey-Can-Do International, LLC (HCD) warrants its products will be free from defects in materials and workmanship when used for normal personal or household use. Except as provided below HCD, at its option, may offer a comparable product or offer a replacement part or request that the item be returned to the place of purchase. This warranty DOES NOT apply to damage caused by negligence, misuse, excessive use, improper cleaning, improper assembly, or any circumstances not directly attributable to manufacturing defects. Proof of purchase is required in the form of a receipt (copy or original) to validate warranty. HCD provides this limited lifetime warranty in lieu of all other wa