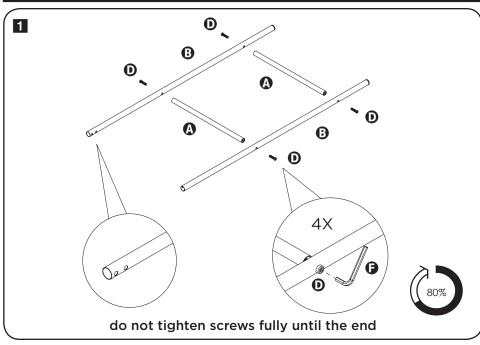

# PARTS LIST

|           | PART/ILLUSTRATION | (QTY) | DESCRIPTION            |
|-----------|-------------------|-------|------------------------|
| <b>A</b>  |                   | (4)   | horizontal ladder bars |
| <b>3</b>  |                   | (2)   | upper vertical bars    |
| •         | GI.               | (2)   | lower vertical bars    |
| O         |                   | (8)   | long hex screws        |
| <b>(3</b> |                   | (4)   | short hex screws       |
| •         |                   | (1)   | hex wrench             |

## **ASSEMBLY**