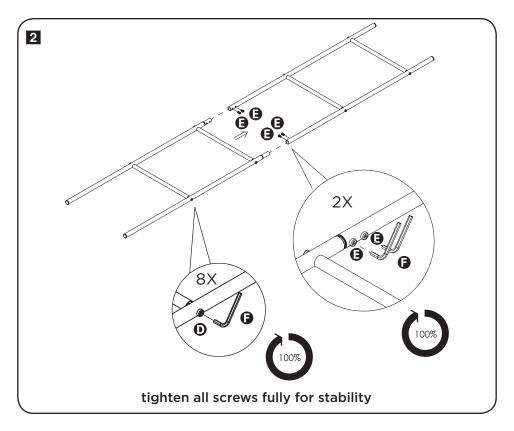

# PARTS LIST

|           | PART/ILLUSTRATION | (QTY) | DESCRIPTION            |
|-----------|-------------------|-------|------------------------|
| <b>A</b>  |                   | (4)   | horizontal ladder bars |
| <b>3</b>  |                   | (2)   | upper vertical bars    |
| •         | GI.               | (2)   | lower vertical bars    |
| O         |                   | (8)   | long hex screws        |
| <b>(3</b> |                   | (4)   | short hex screws       |
| •         |                   | (1)   | hex wrench             |

## **ASSEMBLY**