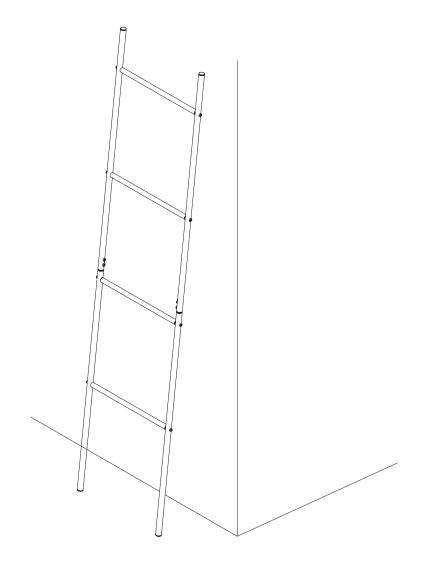

# ladder rack



14.96" W x 69.09" H

# PARTS LIST

|           | PART/ILLUSTRATION | (QTY) | DESCRIPTION            |
|-----------|-------------------|-------|------------------------|
| <b>A</b>  |                   | (4)   | horizontal ladder bars |
| <b>3</b>  |                   | (2)   | upper vertical bars    |
| •         | GI.               | (2)   | lower vertical bars    |
| O         |                   | (8)   | long hex screws        |
| <b>(3</b> |                   | (4)   | short hex screws       |
| •         |                   | (1)   | hex wrench             |

## **ASSEMBLY**







#### LIMITED LIFETIME WARRANTY

Honey-Can-Do International, LLC (HCD) warrants its products will be free from defects in materials and workmanship when used for normal personal or household use. Except a