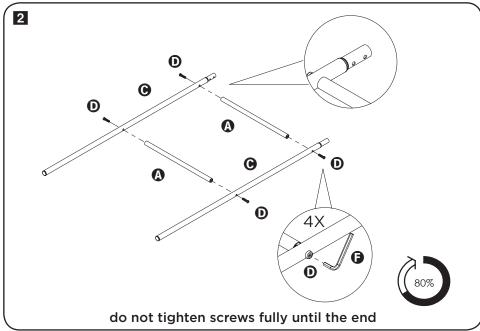

# PARTS LIST

|           | PART/ILLUSTRATION | (QTY) | DESCRIPTION            |
|-----------|-------------------|-------|------------------------|
| <b>A</b>  |                   | (4)   | horizontal ladder bars |
| <b>3</b>  |                   | (2)   | upper vertical bars    |
| •         | GI.               | (2)   | lower vertical bars    |
| O         |                   | (8)   | long hex screws        |
| <b>(3</b> |                   | (4)   | short hex screws       |
| •         |                   | (1)   | hex wrench             |

## **ASSEMBLY**