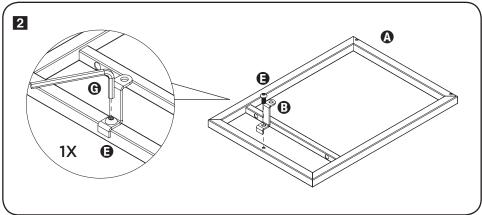

## **PARTS** LIST

|           | PART/ILLUSTRATION | (QTY) | DESCRIPTION      |
|-----------|-------------------|-------|------------------|
| Δ         |                   | (1)   | frame            |
| •         |                   | (1)   | frame bracket    |
| 0         |                   | (1)   | shelf            |
| 0         |                   | (1)   | shelf bracket    |
| <b>(3</b> |                   | (3)   | short hex screws |
| •         |                   | (2)   | long hex screws  |
| 0         |                   | (1)   | hex wrench       |
| 0         | (William)         | (3)   | wall screws      |
| 0         | anala D           | (3)   | wall anchors     |

### **ASSEMBLY**