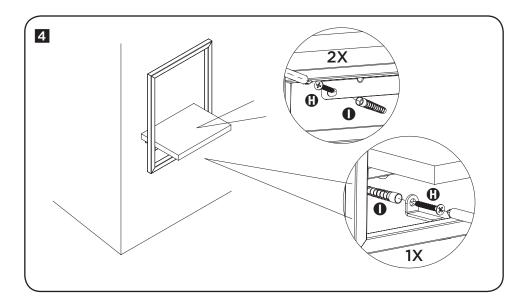

# small floating wall shelf



8.1" L x 4.9" W x 11.2" H

## **PARTS** LIST

|           | PART/ILLUSTRATION | (QTY) | DESCRIPTION      |
|-----------|-------------------|-------|------------------|
| Δ         |                   | (1)   | frame            |
| •         |                   | (1)   | frame bracket    |
| 0         |                   | (1)   | shelf            |
| 0         |                   | (1)   | shelf bracket    |
| <b>(3</b> |                   | (3)   | short hex screws |
| •         |                   | (2)   | long hex screws  |
| 0         |                   | (1)   | hex wrench       |
| 0         | (William)         | (3)   | wall screws      |
| 0         | anala D           | (3)   | wall anchors     |

### **ASSEMBLY**









#### LIMITED LIFETIME WARRANTY

Honey-Can-Do International, LLC (HCD) warrants its products will be free from defects in materials and workmanship when used for normal personal or household use. Except as provided below HCD, at its option, may offer a comparable product or offer a replacement part or request that the item be returned to the place of purchase. This warranty DOES NOT apply to damage caused by negligence, misuse, excessive use, improper cleaning, improper assembly, or any circumstances not directly attributable to manufacturing defects. Proof of purchase is required in the form of a receipt (copy or original) to validate warranty. HCD provides this limited lifetime warranty in lieu of all other warrantes, either express or implied. In no event shall HCD, its affiliates, or