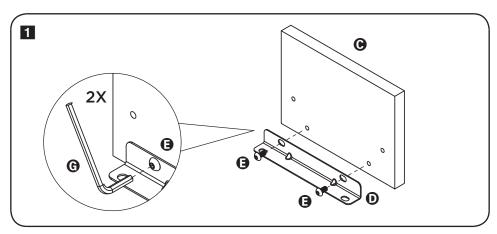

## **PARTS** LIST

|           | PART/ILLUSTRATION | (QTY) | DESCRIPTION      |
|-----------|-------------------|-------|------------------|
| Δ         |                   | (1)   | frame            |
| •         |                   | (1)   | frame bracket    |
| 0         |                   | (1)   | shelf            |
| 0         |                   | (1)   | shelf bracket    |
| <b>(3</b> |                   | (3)   | short hex screws |
| •         |                   | (2)   | long hex screws  |
| 0         |                   | (1)   | hex wrench       |
| 0         | (William)         | (3)   | wall screws      |
| 0         | anala D           | (3)   | wall anchors     |

### **ASSEMBLY**