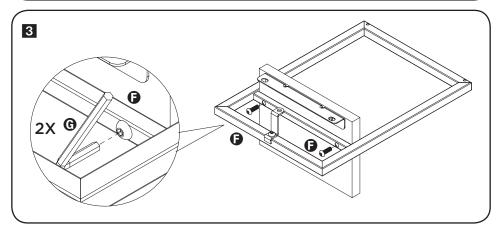

## **PARTS** LIST

|           | PART/ILLUSTRATION | (QTY) | DESCRIPTION      |
|-----------|-------------------|-------|------------------|
| Δ         |                   | (1)   | frame            |
| •         |                   | (1)   | frame bracket    |
| 0         |                   | (1)   | shelf            |
| 0         |                   | (1)   | shelf bracket    |
| <b>(3</b> |                   | (3)   | short hex screws |
| •         |                   | (2)   | long hex screws  |
| 0         |                   | (1)   | hex wrench       |
| 0         | (William)         | (3)   | wall screws      |
| 0         | anala D           | (3)   | wall anchors     |

### **ASSEMBLY**