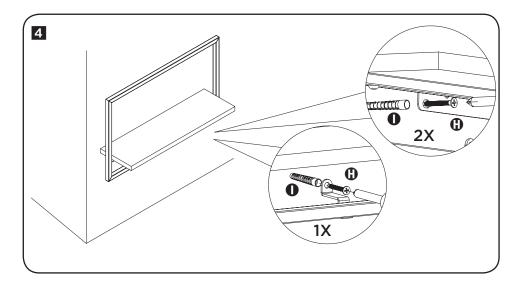

SHF-08574



# floating wall shelf





## PARTS LIST



• (3) wall anchors

### ASSEMBLY



honeycando.com



#### LIMITED LIFETIME WARRANTY

Honey-Can-Do International, LLC (HCD) warrants its products will be free from defects in materials and workmanship when used for normal personal or household use. Except as provided below HCD, at its option, may offer a comparable product or offer a replacement part or request that the item be returned to the place of purchase. This warranty DOES NOT apply to damage caused by negligence, misuse, excessive use, improper cleaning, improper assembly, or any circumstances not directly attributable to manufacturing defects. Proof of purchase is required in the form of a receipt (copy or original) to validate warranty. HCD provides this limited lifetime warranty in lieu of all other warranties, either express or implied. In no event shall HCD, its affiliates, or