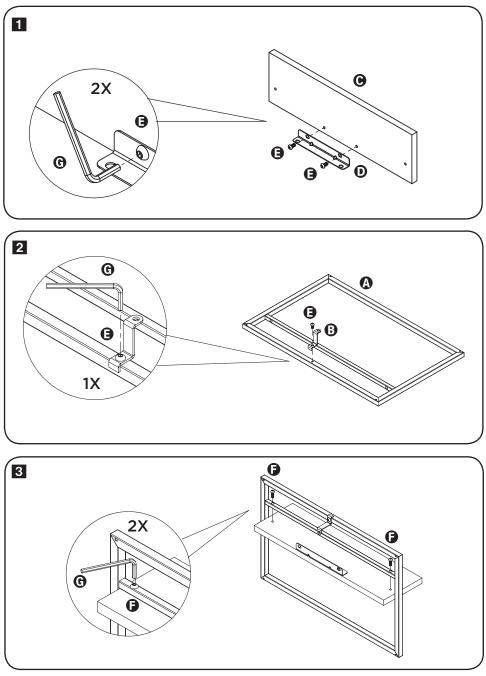

SHF-08574



# floating wall shelf





## PARTS LIST



• (3) wall anchors

### ASSEMBLY



honeycando.com



#### LIMITED LIFETIME WARRANTY

Honey-Can-Do International, LLC (HCD) warrants its products will be free from defects in materials and workmanship when used for normal personal or household use. Except as provided below HCD, at its option, may offer a comparable product or offer a replacement part or request that the item be returned to the place of purchase. This warranty DOES NOT apply to damage caused by negligence, misuse, excessive use, improper cleaning, improper assembly, or any circumstances not directly attributable to manufacturing defects. Proof of purchase is required in the form of a receipt (copy or original) to validate warranty. HCD provides this limited lifetime warranty in lieu of all other warranties, either express or implied. In no event shall HCD,