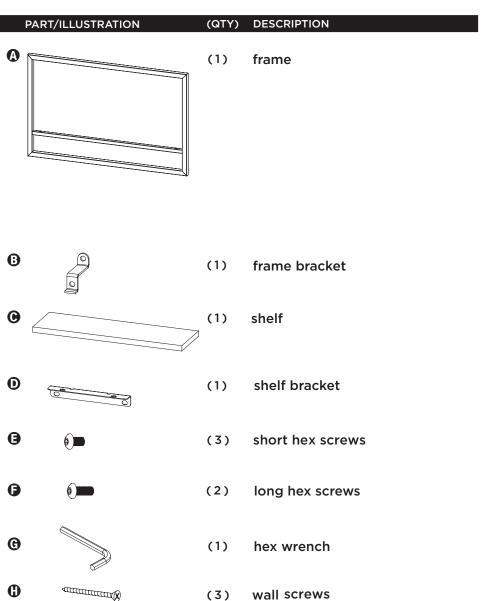

SHF-08574



# floating wall shelf





## PARTS LIST



• (3) wall anchors

### ASSEMBLY



honeycando.com



#### LIMITED LIFETIME WARRANTY

Honey-Can-Do International, LLC (HCD) warrants its products will be free from defects in materials and workmanship when used for normal personal or household use. Except as provided below HCD, at its option, may offer a comparable product or offer a replacement part or request that the item be returned to the place of purchase. This warranty DOES NOT apply to damage caused by negligence, misuse, excessive use, improper cleaning, improper assembly, or any circumstances not directly attributable to manufacturing defects. Proof of purchase is required in the form of a receipt (copy or original) to validate warranty. HCD provides this limited lifetime warranty in lieu of all other warranties, either express