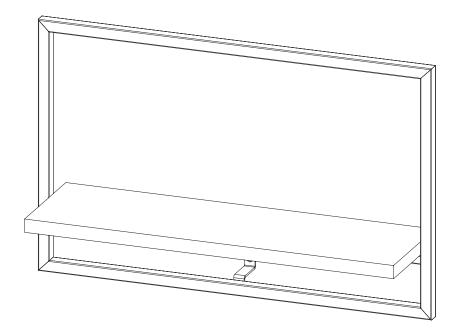

SHF-08574



# floating wall shelf





## PARTS LIST



• (3) wall anchors

### ASSEMBLY



honeycando.com



#### LIMITED LIFETIME WARRANTY

Honey-Can-Do International, LLC (HCD) warrants its products will be free from defects in materials and workmanship when used for normal personal or household use. Except as provided below HCD, at its option, may offer a comparable product or offer a replacement part or request that the item be returned to the place of purchase. This warranty DOES NOT apply to damage caused by negligence, misuse, excessive use, improper cleaning, improper assembly, or any circumstances not directly attributable to manufacturing defects. Proof of purchase is required in the form of a receipt (copy or original) to validate warranty. HCD provides this limited lifetime warranty in lieu of all other warrant