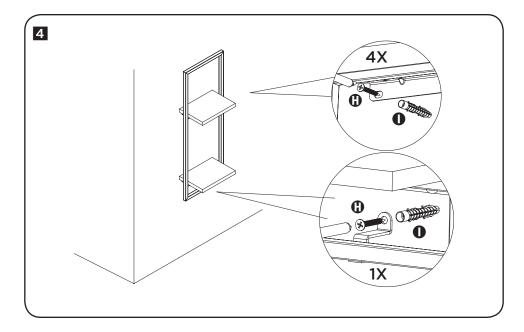

# double floating wall shelf



8.1" L x 4.9" D x 23.6" H

## PARTS LIST

| Р        | ART/ILLUSTRATION | (QTY) | DESCRIPTION      |
|----------|------------------|-------|------------------|
| A        |                  | (1)   | frame            |
| <b>B</b> |                  | (1)   | frame bracket    |
| •        |                  | (2)   | shelves          |
| D        |                  | (2)   | shelf brackets   |
| 3        |                  | (5)   | short hex screws |
| •        |                  | (4)   | long hex screws  |
| <b>©</b> |                  | (1)   | hex wrench       |
| 0        | Ammummo (        | (5)   | wall screws      |
| 0        |                  | (5)   | wall anchors     |

### **ASSEMBLY**









#### LIMITED LIFETIME WARRANTY

Honey-Can-Do International, LLC (HCD) warrants its products will be free from defects in materials and workmanship when used for normal personal or household use. Except as provided below HCD, at its option, may offer a comparable product or offer a replacement part or request that the item be returned to the place of purchase. This warranty DOES NOT apply to damage caused by negligence, misuse, excessive use, improper cleaning, improper assembly, or any circumstances not directly attributable to manufacturing defects. Proof of purchase is required in the form of a receipt (copy or original) to validate warranty. HCD provides this limited lifetime warranty in lieu of all other warranties, either express or implied. In no event shall HCD, its affiliates, or