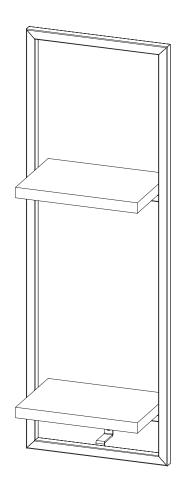

# double floating wall shelf



8.1" L x 4.9" D x 23.6" H

## PARTS LIST

| Р        | ART/ILLUSTRATION | (QTY) | DESCRIPTION      |
|----------|------------------|-------|------------------|
| A        |                  | (1)   | frame            |
| <b>B</b> |                  | (1)   | frame bracket    |
| •        |                  | (2)   | shelves          |
| D        |                  | (2)   | shelf brackets   |
| 3        |                  | (5)   | short hex screws |
| •        |                  | (4)   | long hex screws  |
| <b>©</b> |                  | (1)   | hex wrench       |
| 0        | Ammummo (        | (5)   | wall screws      |
| 0        |                  | (5)   | wall anchors     |

### **ASSEMBLY**









#### LIMITED LIFETIME WARRANTY

Honey-Can-Do International, LLC (HCD) warrants i