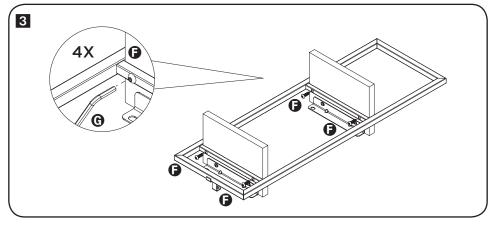

# double floating wall shelf



8.1" L x 4.9" D x 23.6" H

## PARTS LIST

| Р        | ART/ILLUSTRATION | (QTY) | DESCRIPTION      |
|----------|------------------|-------|------------------|
| A        |                  | (1)   | frame            |
| <b>B</b> |                  | (1)   | frame bracket    |
| •        |                  | (2)   | shelves          |
| D        |                  | (2)   | shelf brackets   |
| 3        |                  | (5)   | short hex screws |
| •        |                  | (4)   | long hex screws  |
| <b>©</b> |                  | (1)   | hex wrench       |
| 0        | Ammummo (        | (5)   | wall screws      |
| 0        |                  | (5)   | wall anchors     |

### **ASSEMBLY**









#### LIMITED LIFETIME WARRANTY

Honey-Can-Do International, LLC (HCD) warrants its products will be free from defects in materials and workmanship when used for normal personal or household use. Except as provided below HCD, at its option, may offer a comparable product or offer a replacement part or request that the item be returned to the place of purchase. This warranty DOES NOT apply to damage caused by negligence, misuse, excessive use, improper cleaning, improper assembly, or any circumstances not directly attributable to manufacturing defects. Proof of purchase is required in the form of a receipt (copy or original) to validate warranty. HCD provides this limited lifetime warranty in lieu of all other warranties, either express or implied. In no event shall HCD, its affiliates,