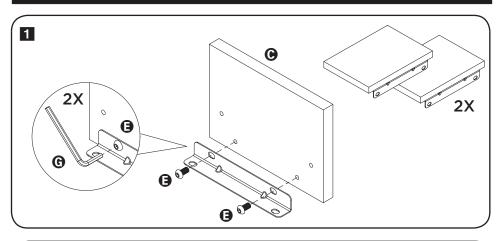

# double floating wall shelf



8.1" L x 4.9" D x 23.6" H

## PARTS LIST

| Р        | ART/ILLUSTRATION | (QTY) | DESCRIPTION      |
|----------|------------------|-------|------------------|
| A        |                  | (1)   | frame            |
| <b>B</b> |                  | (1)   | frame bracket    |
| •        |                  | (2)   | shelves          |
| D        |                  | (2)   | shelf brackets   |
| 3        |                  | (5)   | short hex screws |
| •        |                  | (4)   | long hex screws  |
| <b>©</b> |                  | (1)   | hex wrench       |
| 0        | Ammummo (        | (5)   | wall screws      |
| 0        |                  | (5)   | wall anchors     |

### **ASSEMBLY**









#### LIMITED LIFETIME WARRANTY

Honey-Can-Do International, LLC (HCD) warrants its products will be free from defects in materials and workmanship when used for normal personal or household use. Except as provided below HCD, at its option, may offer a comparable product or offer a replacement part or request that the item be returned to the place of purchase. This warranty DOES NOT apply to damage caused by negligence, misuse, excessive use, improper cleaning, improper assembly, or any circumstances not directly attributable to manufacturing defects. Proof of purchase is required in the form of a receipt (copy or original) to validate warranty. HCD provides this limited lifetime warranty in lieu of all other warranties, either express or implied. In no event shall HCD, its affiliat