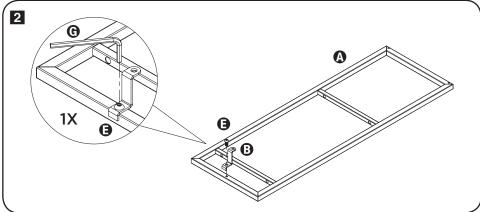

# double floating wall shelf



8.1" L x 4.9" D x 23.6" H

## PARTS LIST

| Р        | ART/ILLUSTRATION | (QTY) | DESCRIPTION      |
|----------|------------------|-------|------------------|
| A        |                  | (1)   | frame            |
| <b>B</b> |                  | (1)   | frame bracket    |
| •        |                  | (2)   | shelves          |
| D        |                  | (2)   | shelf brackets   |
| 3        |                  | (5)   | short hex screws |
| •        |                  | (4)   | long hex screws  |
| <b>©</b> |                  | (1)   | hex wrench       |
| 0        | Ammummo (        | (5)   | wall screws      |
| 0        |                  | (5)   | wall anchors     |

### **ASSEMBLY**









#### LIMITED LIFETIME WARRANTY

Honey-Can-Do International, LLC (HCD) warrants its products will be free from defects in materials and workmanship when used for normal personal or household use. Except as provided below HCD, at its option, may offer a comparable product or offer a replacement part or request that the item be returned to the place of purchase. This warranty DOES NOT apply to damage caused by negligence, misuse, excessive use, improper cleaning, improper assembly, or any circumstances not directly attributable to manufacturing defects. Proof of purchase is required in the form of a receipt (copy or original) to validate warranty. HCD provides this limited lifetime warranty in lieu of all other warranties, either express or implied. In no event shall HCD, its affiliates