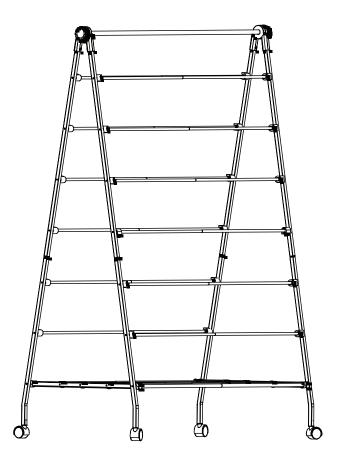

DRY-08551



# a-frame drying rack



41" L x 22" W x 58" H

## PARTS LIST













#### LIMITED LIFETIME WARRANTY

Honey-Can-Do International, LLC (HCD) warrants its products will be free from defects in materials and workmanship when used for normal personal or household use. Except as provided below HCD, at its option, may offer a comparable product or offer a replacement part or request that the item be returned to the place of purchase. This warranty DOES NOT apply to damage caused by negligence, misuse, excessive use, improper cleaning, improper assembly, or any circumstances not directly attributable to manufacturing defects. Proof of purchase is required in the form of a receipt (copy or original) to validate warranty. HCD provides this limited lifetime warranty in lieu of all other warranties, either express or