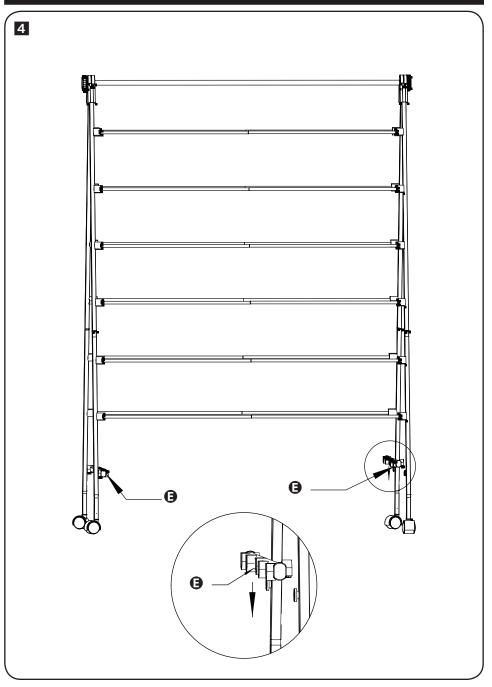

DRY-08551



# a-frame drying rack



41" L x 22" W x 58" H

## PARTS LIST













#### LIMITED LIFETIME WARRANTY

Honey-Can-Do International, LLC (HCD) warrants its products will be free from defects in materials and workmanship when used for normal personal or household use. Except as provided below HCD, at its option, may offer a comparable product or offer a replacement part or request that the item be returned to the place of purchase. This warranty DOES NOT apply to damage caused by negligence, misuse, excessive use, improper cleaning, improper assembly, or any circumstances not directly attributable to manufacturing defects. Proof of purchase is required in the form of a receipt (copy or original) to validate warranty. HCD provides this limited lifetime warranty in lieu of all other warranties, either express or implied. In no event shall HCD, its affiliates,