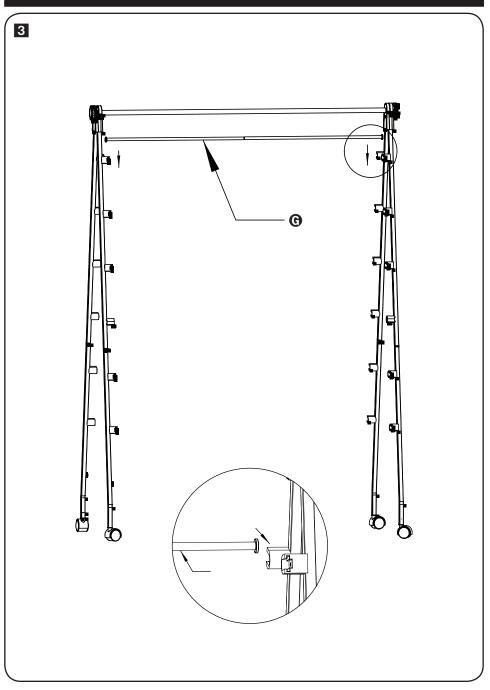

DRY-08551



# a-frame drying rack



41" L x 22" W x 58" H

## PARTS LIST













#### LIMITED LIFETIME WARRANTY

Honey-Can-Do International, LLC (HCD) warrants its products will be free from defects in materials and workmanship when used for normal personal or household use. Except as provided below HCD, at its option, may offer a comparable product or offer a replacement part or request that the item be returned to the place of purchase. This warranty DOES NOT apply to damage caused by negligence, misuse, excessive use, improper cleaning, improper assembly, or any circumstances not directly attributable to manufacturing defects. Proof of purchase is required in the form of a receipt (copy or original) to validate warranty. HCD provides this limited lifetime warranty in lieu of all other warranties, either express or implied. In no event shall HCD, its affiliates