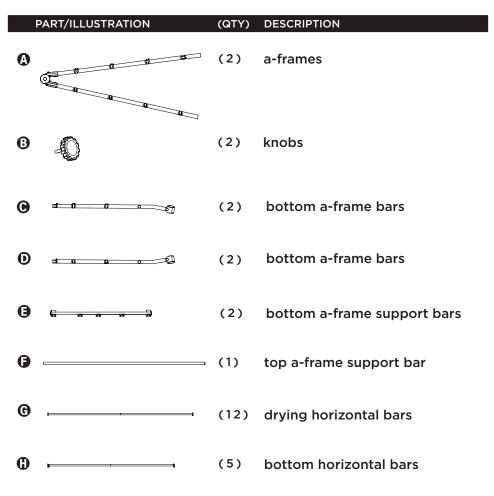

DRY-08551



# a-frame drying rack



41" L x 22" W x 58" H

## PARTS LIST













#### LIMITED LIFETIME WARRANTY

Honey-Can-Do International, LLC (HCD) warrants its products will be free from defects in materials and workmanship when used for normal personal or household use. Except as provided below HCD, at its option, may offer a comparable product or offer a replacement part or request that the item be returned to the place of purchase. This warranty DOES NOT apply to damage caused by negligence, misuse, excessive use, improper cleaning, improper assembly, or any circumstances not directly attributable to manufacturing defects. Proof of purchase is required in the form of a receipt (copy or original) to validate warranty. HCD provides this limited lifetime warranty in lieu of all other warranties, either express or implied. In no event shall HCD, its affi