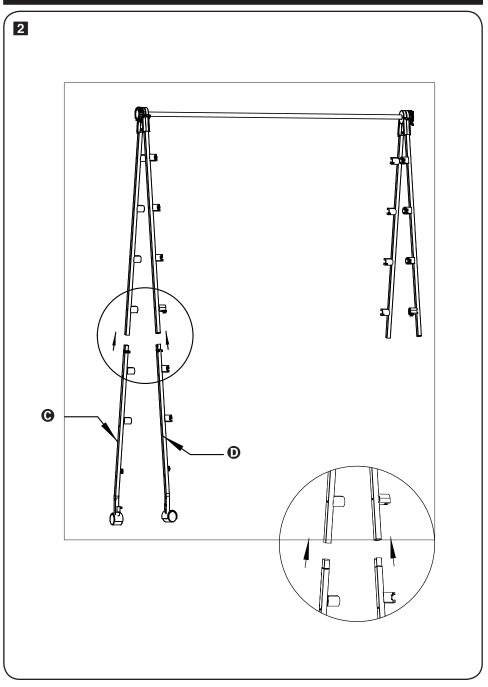

DRY-08551



# a-frame drying rack



41" L x 22" W x 58" H

## PARTS LIST













#### LIMITED LIFETIME WARRANTY

Honey-Can-Do International, LLC (HCD) warrants its products will be free from defects in materials and workmanship when used for normal personal or household use. Except as provided below HCD, at its option, may offer a comparable product or offer a replacement part or request that the item be returned to the place of purchase. This warranty DOES NOT apply to damage caused by negligence, misuse, excessive use, improper cleaning, improper assembly, or any circumstances not directly attributable to manufacturing defects. Proof of purchase is required in the form of a receipt (copy or original) to validate warranty. HCD provides this limited lifetime warranty in lieu of all other warranties, either express or implied. In no event shall HCD, its affiliat