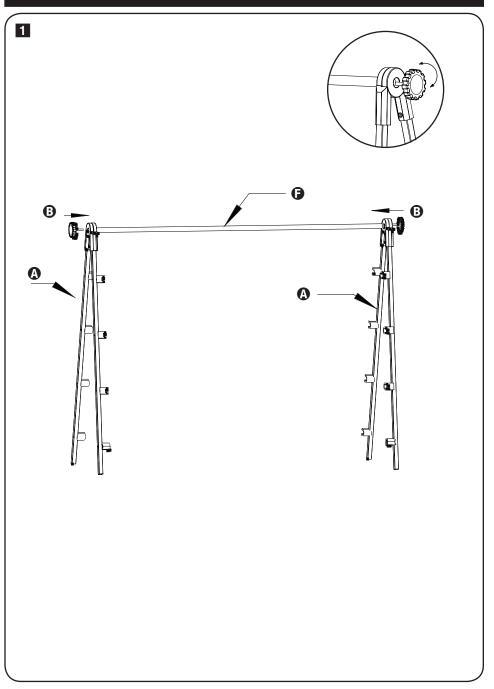

DRY-08551



# a-frame drying rack



41" L x 22" W x 58" H

## PARTS LIST













#### LIMITED LIFETIME WARRANTY

Honey-Can-Do International, LLC (HCD) warrants its products will be free from defects in materials and workmanship when used for normal personal or household use. Except as provided below HCD, at its option, may offer a comparable product or offer a replacement part or request that the item be returned to the place of purchase. This warranty DOES NOT apply to damage caused by negligence, misuse, excessive use, improper cleaning, improper assembly, or any circumstances not directly attributable to manufacturing defects. Proof of purchase is required in the form of a receipt (copy or original) to validate warranty. HCD provides this limited lifetime warranty in lieu of all other warranties, either express or implied. In no event shall HCD, its affili