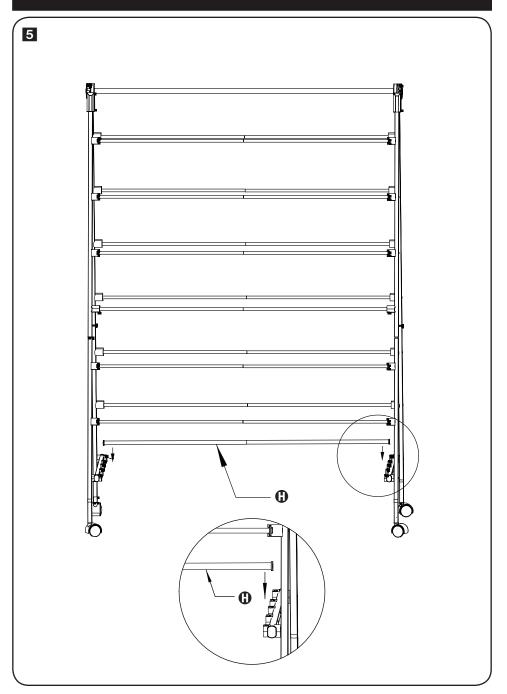

DRY-08551



# a-frame drying rack



41" L x 22" W x 58" H

## PARTS LIST













#### LIMITED LIFETIME WARRANTY

Honey-Can-Do International, LLC (HCD) warrants its products will be free from defects in materials and workmanship when used for normal personal or household use. Except as provided below HCD, at its option, may offer a comparable product or offer a replacement part or request that the item be returned to the place of purchase. This warranty DOES NOT apply to damage caused by negligence, misuse, excessive use, improper cleaning, improper assembly, or any circumstances not directly attributable to manufacturing defects. Proof of purchase is required in the form of a receipt (copy or original) to validate warranty. HCD provides this limited lifetime warranty in lieu of all other warranties, either express or implied. In no event shall HCD, its affiliates, or