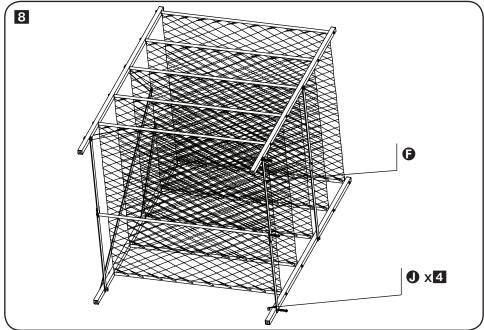

# PARTS LIST

|             | PART/ILLUSTRATION | (QTY)            | DESCRIPTION                      |
|-------------|-------------------|------------------|----------------------------------|
| A           |                   | (4)              | vertical supports                |
| <b>B</b>    |                   | (10)<br><b>3</b> | horizontal bars for mesh shelves |
| <b>©</b>    |                   | (1)              | bottom middle support bar        |
| 0           | 0                 | (1)              | vertical support bar             |
| •           |                   | (2)              | vertical support bar, part 1     |
| <b>(3</b>   | (0                | (2)              | vertical support bar, part 2     |
| <b>(</b>    |                   | (5)              | mesh shelves                     |
| 0           |                   | (1)              | side frame                       |
| 0           |                   | (4)              | casters                          |
| 0           |                   | (4)              | bolt                             |
| <b>(3</b> ) | <b>S</b>          | (26)             | screw                            |