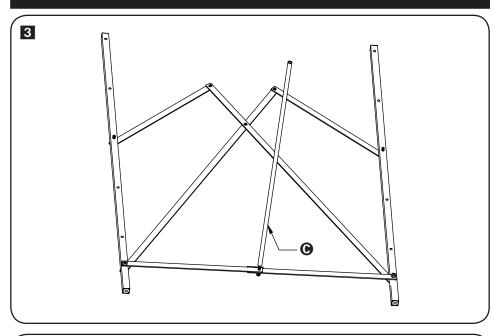

# PARTS LIST

|             | PART/ILLUSTRATION | (QTY)            | DESCRIPTION                      |
|-------------|-------------------|------------------|----------------------------------|
| A           |                   | (4)              | vertical supports                |
| <b>B</b>    |                   | (10)<br><b>3</b> | horizontal bars for mesh shelves |
| <b>©</b>    |                   | (1)              | bottom middle support bar        |
| 0           | 0                 | (1)              | vertical support bar             |
| •           |                   | (2)              | vertical support bar, part 1     |
| <b>(3</b>   | (0                | (2)              | vertical support bar, part 2     |
| <b>(</b>    |                   | (5)              | mesh shelves                     |
| 0           |                   | (1)              | side frame                       |
| 0           |                   | (4)              | casters                          |
| 0           |                   | (4)              | bolt                             |
| <b>(3</b> ) | <b>S</b>          | (26)             | screw                            |