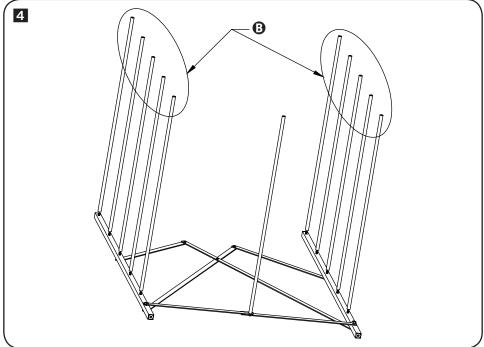

# PARTS LIST

|             | PART/ILLUSTRATION | (QTY)            | DESCRIPTION                      |
|-------------|-------------------|------------------|----------------------------------|
| A           |                   | (4)              | vertical supports                |
| <b>B</b>    |                   | (10)<br><b>3</b> | horizontal bars for mesh shelves |
| <b>©</b>    |                   | (1)              | bottom middle support bar        |
| 0           | 0                 | (1)              | vertical support bar             |
| •           |                   | (2)              | vertical support bar, part 1     |
| <b>(3</b>   | (0                | (2)              | vertical support bar, part 2     |
| <b>(</b>    |                   | (5)              | mesh shelves                     |
| 0           |                   | (1)              | side frame                       |
| 0           |                   | (4)              | casters                          |
| 0           |                   | (4)              | bolt                             |
| <b>(3</b> ) | <b>S</b>          | (26)             | screw                            |