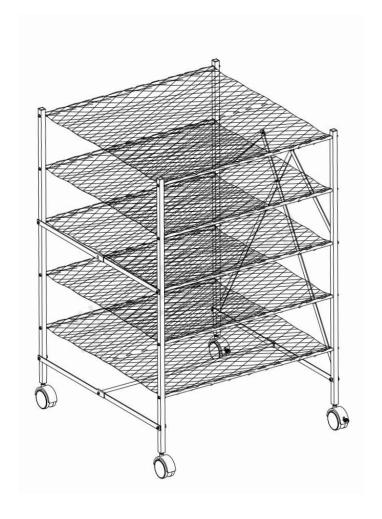

# PARTS LIST

|             | PART/ILLUSTRATION | (QTY)            | DESCRIPTION                      |
|-------------|-------------------|------------------|----------------------------------|
| A           |                   | (4)              | vertical supports                |
| <b>B</b>    |                   | (10)<br><b>3</b> | horizontal bars for mesh shelves |
| <b>©</b>    |                   | (1)              | bottom middle support bar        |
| 0           | 0                 | (1)              | vertical support bar             |
| •           |                   | (2)              | vertical support bar, part 1     |
| <b>(3</b>   | (0                | (2)              | vertical support bar, part 2     |
| <b>(</b>    |                   | (5)              | mesh shelves                     |
| 0           |                   | (1)              | side frame                       |
| 0           |                   | (4)              | casters                          |
| 0           |                   | (4)              | bolt                             |
| <b>(3</b> ) | <b>S</b>          | (26)             | screw                            |