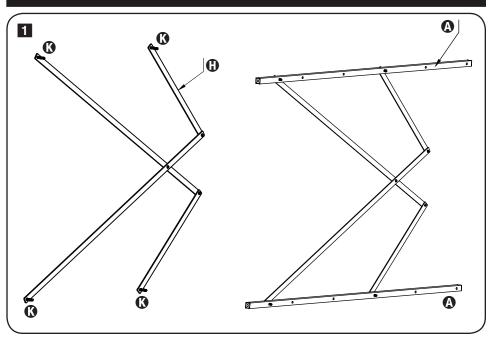

# PARTS LIST

|             | PART/ILLUSTRATION | (QTY)            | DESCRIPTION                      |
|-------------|-------------------|------------------|----------------------------------|
| A           |                   | (4)              | vertical supports                |
| <b>B</b>    |                   | (10)<br><b>3</b> | horizontal bars for mesh shelves |
| <b>©</b>    |                   | (1)              | bottom middle support bar        |
| 0           | 0                 | (1)              | vertical support bar             |
| •           |                   | (2)              | vertical support bar, part 1     |
| <b>(3</b>   | (0                | (2)              | vertical support bar, part 2     |
| <b>(</b>    |                   | (5)              | mesh shelves                     |
| 0           |                   | (1)              | side frame                       |
| 0           |                   | (4)              | casters                          |
| 0           |                   | (4)              | bolt                             |
| <b>(3</b> ) | <b>S</b>          | (26)             | screw                            |