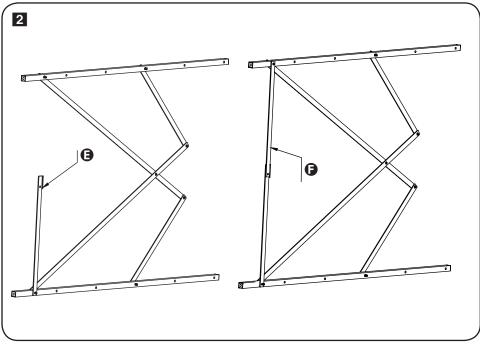

# PARTS LIST

|             | PART/ILLUSTRATION | (QTY)            | DESCRIPTION                      |
|-------------|-------------------|------------------|----------------------------------|
| A           |                   | (4)              | vertical supports                |
| <b>B</b>    |                   | (10)<br><b>3</b> | horizontal bars for mesh shelves |
| <b>©</b>    |                   | (1)              | bottom middle support bar        |
| 0           | 0                 | (1)              | vertical support bar             |
| •           |                   | (2)              | vertical support bar, part 1     |
| <b>(3</b>   | (0                | (2)              | vertical support bar, part 2     |
| <b>(</b>    |                   | (5)              | mesh shelves                     |
| 0           |                   | (1)              | side frame                       |
| 0           |                   | (4)              | casters                          |
| 0           |                   | (4)              | bolt                             |
| <b>(3</b> ) | <b>S</b>          | (26)             | screw                            |