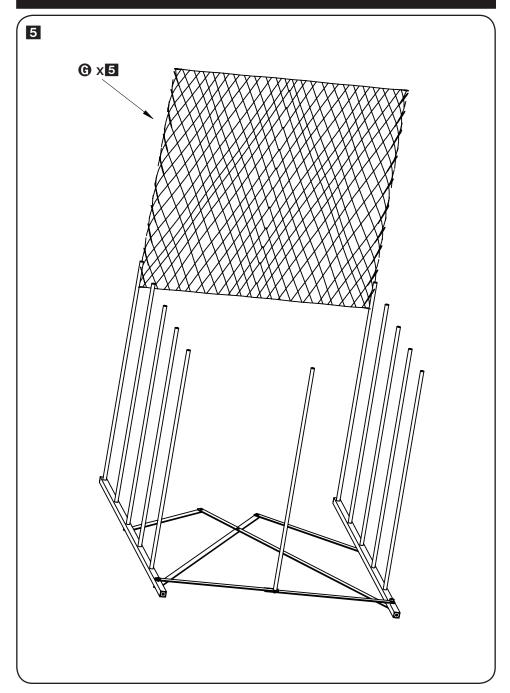

# PARTS LIST

|             | PART/ILLUSTRATION | (QTY)            | DESCRIPTION                      |
|-------------|-------------------|------------------|----------------------------------|
| A           |                   | (4)              | vertical supports                |
| <b>B</b>    |                   | (10)<br><b>3</b> | horizontal bars for mesh shelves |
| <b>©</b>    |                   | (1)              | bottom middle support bar        |
| 0           | 0                 | (1)              | vertical support bar             |
| •           |                   | (2)              | vertical support bar, part 1     |
| <b>(3</b>   | (0                | (2)              | vertical support bar, part 2     |
| <b>(</b>    |                   | (5)              | mesh shelves                     |
| 0           |                   | (1)              | side frame                       |
| 0           |                   | (4)              | casters                          |
| 0           |                   | (4)              | bolt                             |
| <b>(3</b> ) | <b>S</b>          | (26)             | screw                            |