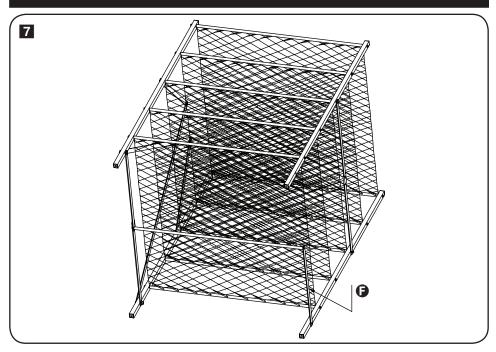

# PARTS LIST

|             | PART/ILLUSTRATION | (QTY)            | DESCRIPTION                      |
|-------------|-------------------|------------------|----------------------------------|
| A           |                   | (4)              | vertical supports                |
| <b>B</b>    |                   | (10)<br><b>3</b> | horizontal bars for mesh shelves |
| <b>©</b>    |                   | (1)              | bottom middle support bar        |
| 0           | 0                 | (1)              | vertical support bar             |
| •           |                   | (2)              | vertical support bar, part 1     |
| <b>(3</b>   | (0                | (2)              | vertical support bar, part 2     |
| <b>(</b>    |                   | (5)              | mesh shelves                     |
| 0           |                   | (1)              | side frame                       |
| 0           |                   | (4)              | casters                          |
| 0           |                   | (4)              | bolt                             |
| <b>(3</b> ) | <b>S</b>          | (26)             | screw                            |