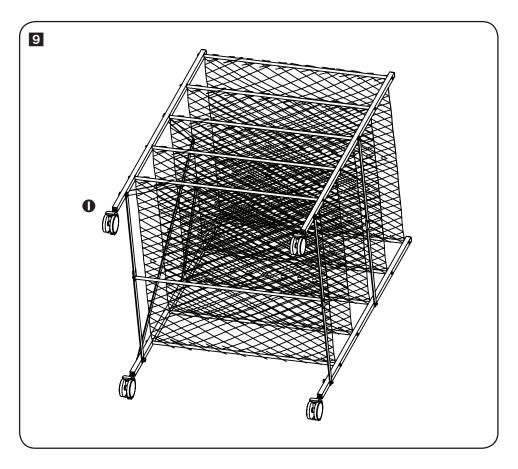

# PARTS LIST

|             | PART/ILLUSTRATION | (QTY)            | DESCRIPTION                      |
|-------------|-------------------|------------------|----------------------------------|
| A           |                   | (4)              | vertical supports                |
| <b>B</b>    |                   | (10)<br><b>3</b> | horizontal bars for mesh shelves |
| <b>©</b>    |                   | (1)              | bottom middle support bar        |
| 0           | 0                 | (1)              | vertical support bar             |
| •           |                   | (2)              | vertical support bar, part 1     |
| <b>(3</b>   | (0                | (2)              | vertical support bar, part 2     |
| <b>(</b>    |                   | (5)              | mesh shelves                     |
| 0           |                   | (1)              | side frame                       |
| 0           |                   | (4)              | casters                          |
| 0           |                   | (4)              | bolt                             |
| <b>(3</b> ) | <b>S</b>          | (26)             | screw                            |