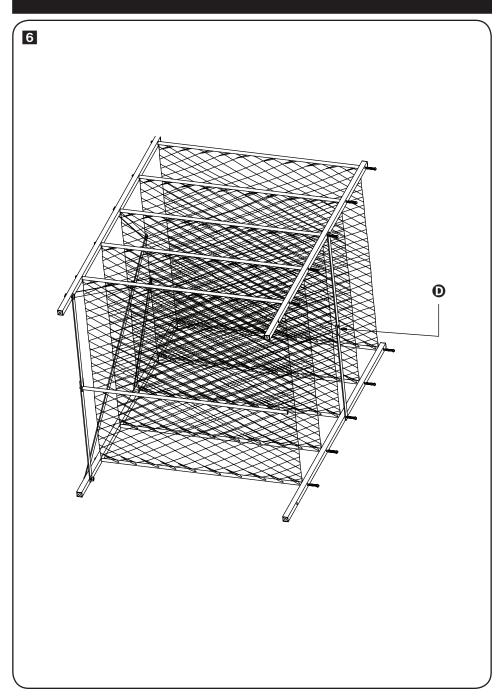

# PARTS LIST

|             | PART/ILLUSTRATION | (QTY)            | DESCRIPTION                      |
|-------------|-------------------|------------------|----------------------------------|
| A           |                   | (4)              | vertical supports                |
| <b>B</b>    |                   | (10)<br><b>3</b> | horizontal bars for mesh shelves |
| <b>©</b>    |                   | (1)              | bottom middle support bar        |
| 0           | 0                 | (1)              | vertical support bar             |
| •           |                   | (2)              | vertical support bar, part 1     |
| <b>(3</b>   | (0                | (2)              | vertical support bar, part 2     |
| <b>(</b>    |                   | (5)              | mesh shelves                     |
| 0           |                   | (1)              | side frame                       |
| 0           |                   | (4)              | casters                          |
| 0           |                   | (4)              | bolt                             |
| <b>(3</b> ) | <b>S</b>          | (26)             | screw                            |