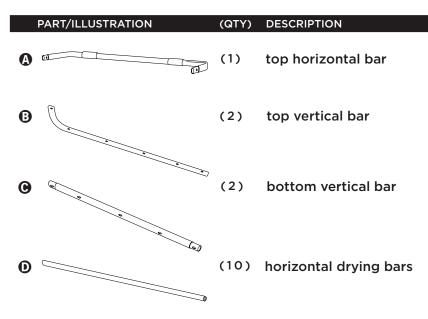

DRY-08544



## leaning drying rack



24" L x 16" W x 41" H

## PARTS LIST





Ø

bottom horizontal bar



## ASSEMBLY





## LIMITED LIFETIME WARRANTY

Honey-Can-Do International, LLC (HCD) warrants its products will be free from defects in materials and workmanship when used for normal personal or household use. Except as provided below HCD, at its option, may offer a comparable product or offer a replacement part or request that the item be returned to the place of purchase. This warranty DOES NOT apply to damage caused by negligence, misuse, excessive use, improper cleaning, improper assembly, or any circumstances not directly attributable to manufacturing defects. Proof of purchase is required in the form of a receipt (copy or original) to validate warranty. HCD provides this limited lifetime warranty in lieu of all other warranties, either express or impli