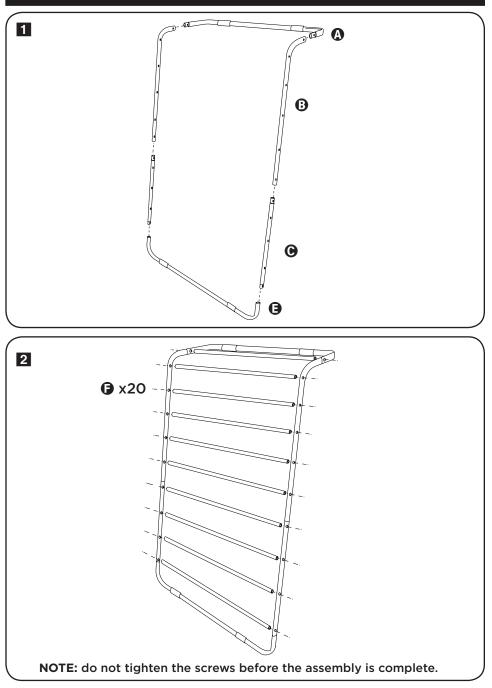

DRY-08544



## leaning drying rack



24" L x 16" W x 41" H

## PARTS LIST





Ø

bottom horizontal bar



## ASSEMBLY





## LIMITED LIFETIME WARRANTY

Honey-Can-Do International, LLC (HCD) warrants its products will be free from defects in materials and workmanship when used for normal personal or household use. Except as provided below HCD, at its option, may offer a comparable product or offer a replacement part or request that the item be returned to the place of purchase. This warranty DOES NOT apply to damage caused by negligence, misuse, excessive use, improper cleaning, improper assembly, or any circumstances not directly attributable to manufacturing defects. Proof of purchase is required in the form of a receipt (copy or original) to validate warranty. HCD provides this limited lifetime warranty in lieu of all other warranties, either express or implied. In no event shall HCD, its affiliates, or