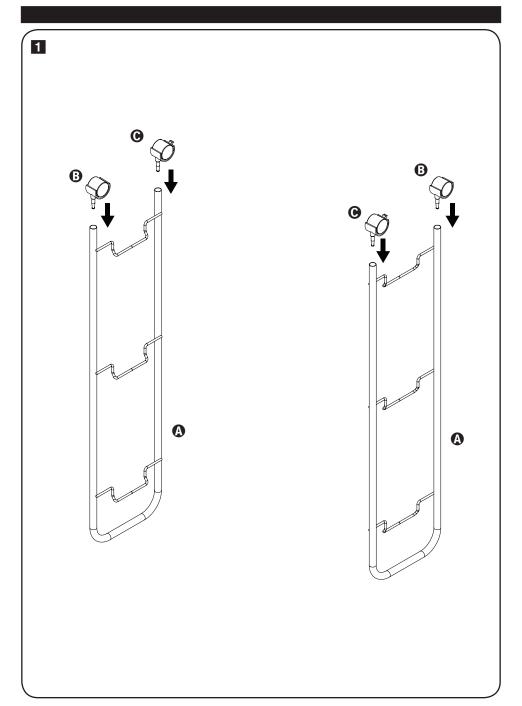

# slim wire cart



18.9" L x 7.1" W x 30.7" H

### **PARTS** LIST

PART/ILLUSTRATION (QTY) DESCRIPTION A (2) frame 0 (2) casters Θ (2) locking castors 0 (3) wire shelf

## **ASSEMBLY**





#### LIMITED LIFETIME WARRANTY

Honey-Can-Do International, LLC (HCD) warrants its products will be free from defects in materials and workmanship when used for normal personal or household use. Except as provided below HCD, at its option, may offer a comparable product or offer a replacement part or request that the item be returned to the place of purchase. This warranty DOES NOT apply to damage caused by negligence, misuse, excessive use, improper cleaning, improper assembly, or any circumstances not directly attributable to manufacturing defects. Proof of purchase is required in the form of a receipt (copy or original) to validate warranty. HCD provides this limited lifetime warranty in lieu of all other warranties, either express or implied. In no event shall HCD, its affiliates,