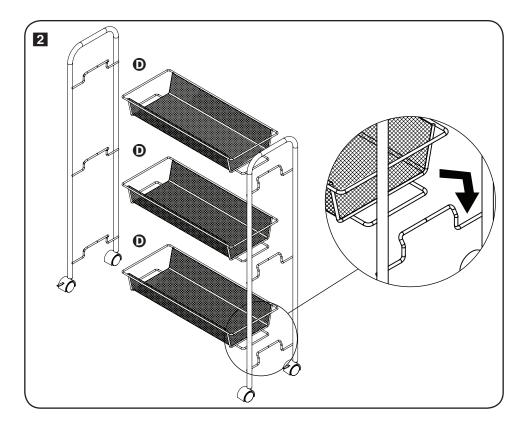

# slim wire cart



18.9" L x 7.1" W x 30.7" H

### **PARTS** LIST

PART/ILLUSTRATION (QTY) DESCRIPTION A (2) frame 0 (2) casters Θ (2) locking castors 0 (3) wire shelf

## **ASSEMBLY**





#### LIMITED LIFETIME WARRANTY

Honey-Can-Do International, LLC (HCD) warrants its products will be free from defects in materials and workmanship when used for normal personal or household use. Except as provided below HCD, at its option, may offer a comparable product or offer a replacement part or request that the item be returned to the place of purchase. This warranty DOES NOT apply to damage caused by negligence, misuse, excessive use, improper cleaning, improper assembly, or any circumstances not directly attributable to manufacturing defects. Proof of purchase is required in the form of a receipt (copy or original) to validate warranty. HCD provides this limited lifetime warranty in lieu of all other warranties, either express or implied. In no event shall HCD, its affiliates, or