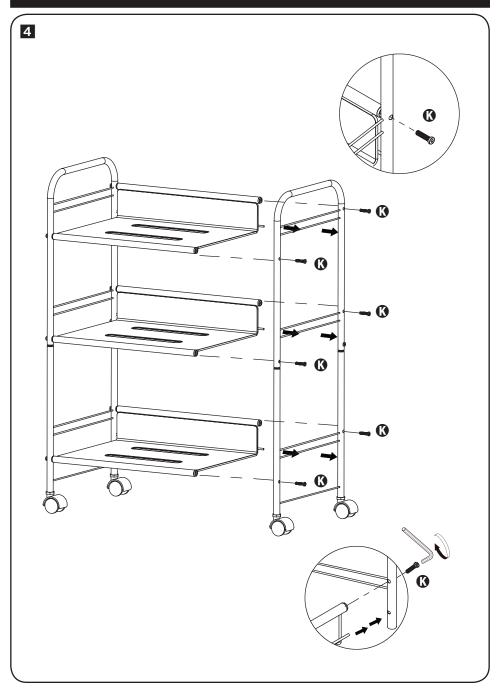

# wire cart

17.9" L x 13" W x 34.6" H

# PARTS LIST

|          | PART/ILLUSTRATION | (QTY) | DESCRIPTION        |
|----------|-------------------|-------|--------------------|
| A        |                   | (1)   | bottom left frame  |
| <b>B</b> |                   | (1)   | right bottom frame |
| <b>@</b> |                   | (1)   | left upper frame   |
| O        |                   | (1)   | right upper frame  |
| (3       |                   | (3)   | wire shelf         |

## **PARTS** LIST

|   | PART/ILLUSTRATION | (QTY) | DESCRIPTION    |
|---|-------------------|-------|----------------|
| 0 |                   | (2)   | short screw    |
| • |                   | (12)  | long screw     |
| 0 |                   | (2)   | caster         |
| 0 |                   | (2)   | locking caster |
| 0 |                   | (1)   | hex wrench     |