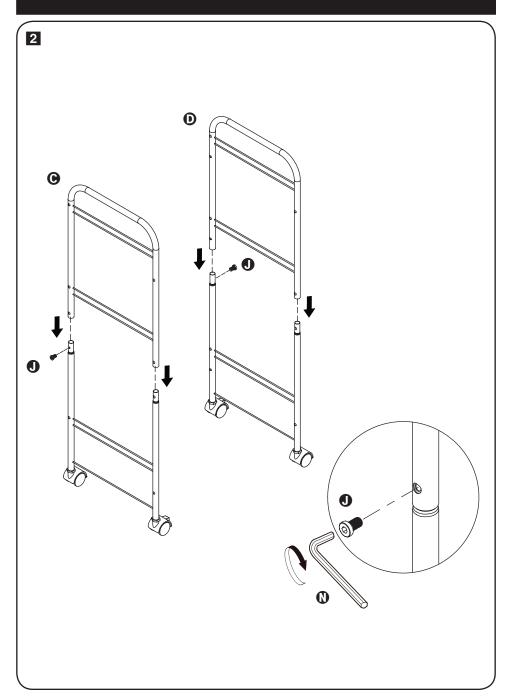

# PARTS LIST

|          | PART/ILLUSTRATION | (QTY) | DESCRIPTION        |
|----------|-------------------|-------|--------------------|
| A        |                   | (1)   | bottom left frame  |
| <b>B</b> |                   | (1)   | right bottom frame |
| <b>@</b> |                   | (1)   | left upper frame   |
| O        |                   | (1)   | right upper frame  |
| (3       |                   | (3)   | wire shelf         |

## **PARTS** LIST

|   | PART/ILLUSTRATION | (QTY) | DESCRIPTION    |
|---|-------------------|-------|----------------|
| 0 |                   | (2)   | short screw    |
| • |                   | (12)  | long screw     |
| 0 |                   | (2)   | caster         |
| 0 |                   | (2)   | locking caster |
| 0 |                   | (1)   | hex wrench     |