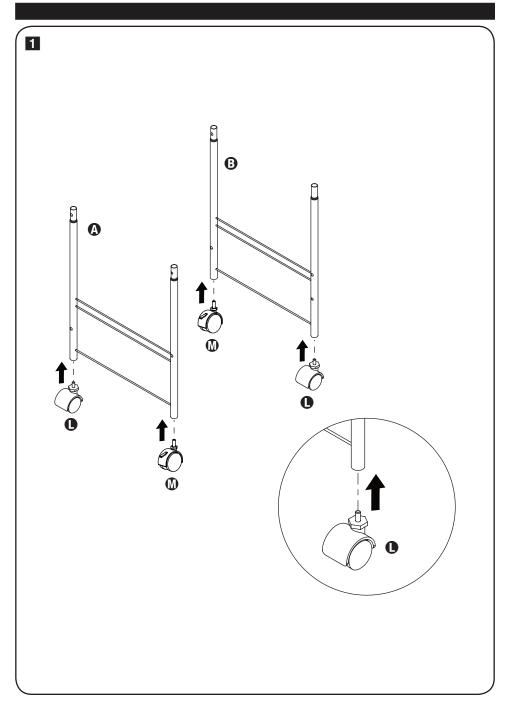

# PARTS LIST

|          | PART/ILLUSTRATION | (QTY) | DESCRIPTION        |
|----------|-------------------|-------|--------------------|
| A        |                   | (1)   | bottom left frame  |
| <b>B</b> |                   | (1)   | right bottom frame |
| <b>@</b> |                   | (1)   | left upper frame   |
| O        |                   | (1)   | right upper frame  |
| (3       |                   | (3)   | wire shelf         |

## **PARTS** LIST

|   | PART/ILLUSTRATION | (QTY) | DESCRIPTION    |
|---|-------------------|-------|----------------|
| 0 |                   | (2)   | short screw    |
| • |                   | (12)  | long screw     |
| 0 |                   | (2)   | caster         |
| 0 |                   | (2)   | locking caster |
| 0 |                   | (1)   | hex wrench     |