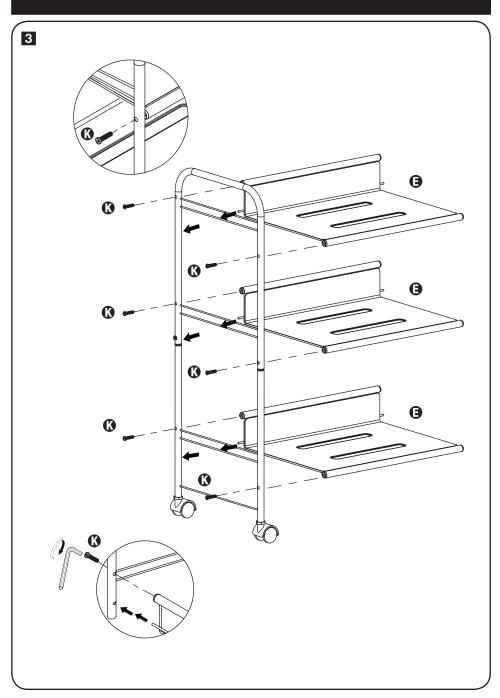

# PARTS LIST

|          | PART/ILLUSTRATION | (QTY) | DESCRIPTION        |
|----------|-------------------|-------|--------------------|
| A        |                   | (1)   | bottom left frame  |
| <b>B</b> |                   | (1)   | right bottom frame |
| <b>@</b> |                   | (1)   | left upper frame   |
| O        |                   | (1)   | right upper frame  |
| (3       |                   | (3)   | wire shelf         |

## **PARTS** LIST

|   | PART/ILLUSTRATION | (QTY) | DESCRIPTION    |
|---|-------------------|-------|----------------|
| 0 |                   | (2)   | short screw    |
| • |                   | (12)  | long screw     |
| 0 |                   | (2)   | caster         |
| 0 |                   | (2)   | locking caster |
| 0 |                   | (1)   | hex wrench     |