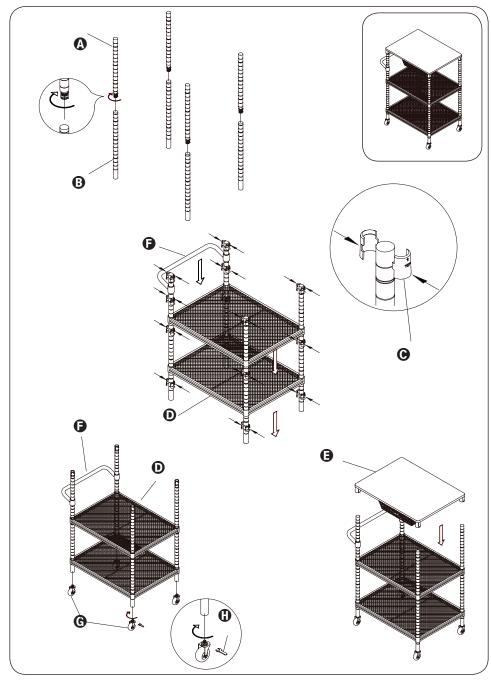

# PARTS LIST

PART/ILLUSTRATION

G

- (QTY) DESCRIPTION
- (4) upper supports
- (4) lower supports
- (28) shelf clips
- (2) shelves

- (1) shelf with basket
- (1) handle
- (4) casters
- (1) wrench

## ASSEMBLY

honeycando.com