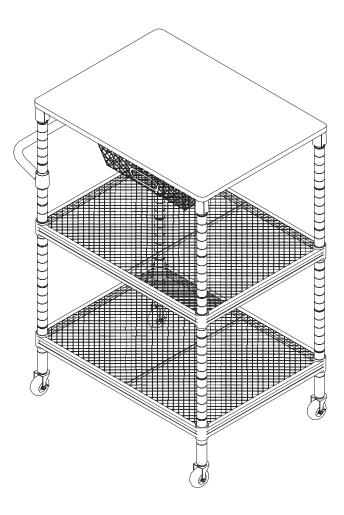

CRT-04856



# kitchen cart



### 27.9" L x 17.7" W x 36.2" H /72 cm L x 45 cm W x 92 cm H

# PARTS LIST



PART/ILLUSTRATION











G



- (QTY) DESCRIPTION
- (4) upper supports
- (4) lower supports
- (28) shelf clips
- (2) shelves

- (1) shelf with basket
- (1) handle
- (4) casters
- (1) wrench

## ASSEMBLY



honeycando.com

### LIMITED LIFETIME WARRANTY

Honey-Can-Do International, LLC (HCD) warrants its products will be free from defects in materials and workmanship when used for normal personal or household use. Except as provided below HCD, at its option, may offer a comparable product or offer a replacement part or request that the item be returned to the place of purchase. This warranty DOES NOT apply to damage caused by negligence, misuse, excessive use, improper cleaning, improper assembly, or any circ