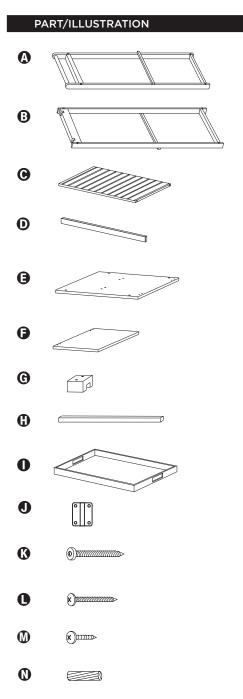

# PARTS LIST

| (QTY) | DESCRIPTION              |
|-------|--------------------------|
| (1)   | side with handle         |
| (1)   | side with slide out bars |
| (1)   | lower shelf              |
| (2)   | top support bars         |
| (1)   | top part 1               |
| (1)   | top part 2               |
| (2)   | slide brackets           |
| (2)   | slider bars              |
| (1)   | tray                     |
| (2)   | hinges                   |
| (12)  | allen screw              |
| (4)   | long screw               |
| (8)   | short screw              |
| (2)   | wooden dowel             |

# PARTS LIST