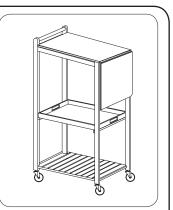

#### bamboo kitchen cart

22 in L x 15 in W x 38 in H /55.9 cm L x 38 cm W x 96.5 cm H