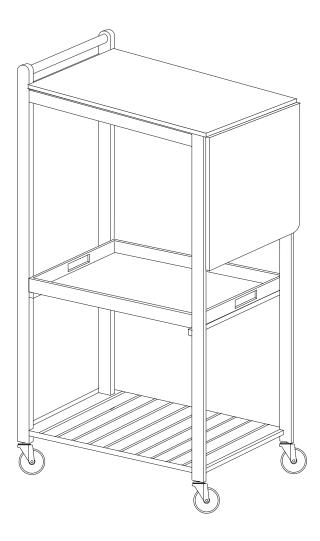

#### bamboo kitchen cart

22 in L x 15 in W x 38 in H /55.9 cm L x 38 cm W x 96.5 cm H