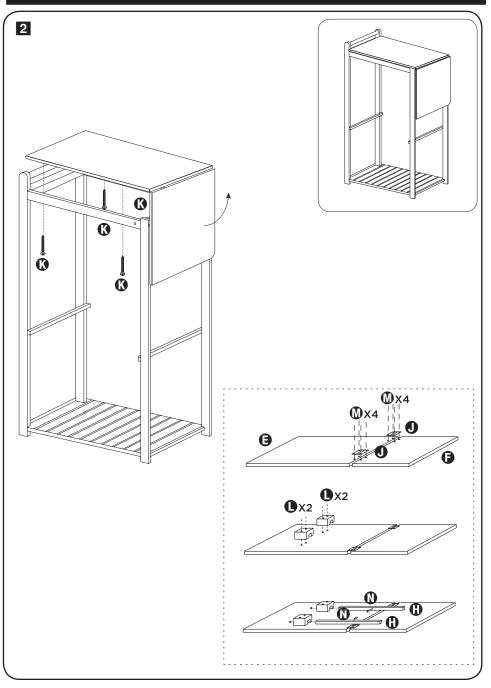

#### bamboo kitchen cart



22 in L x 15 in W x 38 in H /55.9 cm L x 38 cm W x 96.5 cm H

# PARTS LIST



| (QTY) | DESCRIPTION              |
|-------|--------------------------|
| (1)   | side with handle         |
| (1)   | side with slide out bars |
| (1)   | lower shelf              |
| (2)   | top support bars         |
| (1)   | top part 1               |
| (1)   | top part 2               |
| (2)   | slide brackets           |
| (2)   | slider bars              |
| (1)   | tray                     |
| (2)   | hinges                   |
| (12)  | allen screw              |
| (4)   | long screw               |
| (8)   | short screw              |
| (2)   | wooden dowel             |

# PARTS LIST





## ASSEMBLY



### ASSEMBLY









#### LIMITED LIFETIME WARRANTY

Honey-Can-Do International, LLC (HCD) warrants its products will be free from defects in materials and workmanship when used for normal personal or household use. Except as provided below HCD, at its option, may offer a comparable product or offer a replacement part or request that the item be returned to the place of purchase. This warranty DOES NOT apply to damage caused by negligence, misuse, excessive use, improper cleaning, improper assembly, or any circumstances not directly attributable to manufacturing defects. Proof of purchase is required in the form of a receipt (copy or original) to validate warranty. HCD provides this limited lifetime warranty in lieu of all other warranties, either express or implied. In no event shall H