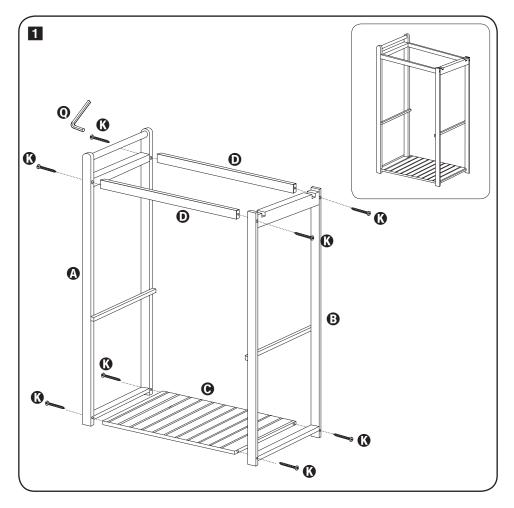

#### bamboo kitchen cart



22 in L x 15 in W x 38 in H /55.9 cm L x 38 cm W x 96.5 cm H

# PARTS LIST



| (QTY) | DESCRIPTION              |
|-------|--------------------------|
| (1)   | side with handle         |
| (1)   | side with slide out bars |
| (1)   | lower shelf              |
| (2)   | top support bars         |
| (1)   | top part 1               |
| (1)   | top part 2               |
| (2)   | slide brackets           |
| (2)   | slider bars              |
| (1)   | tray                     |
| (2)   | hinges                   |
| (12)  | allen screw              |
| (4)   | long screw               |
| (8)   | short screw              |
| (2)   | wooden dowel             |

# PARTS LIST





## ASSEMBLY



### ASSEMBLY









#### LIMITED LIFETIME WARRANTY

Honey-Can-Do International, LLC (HCD) warrants its products will be free from defects in materials and workmanship when used for normal personal or household use. Except as provided below HCD, at its option, may offer a comparable product or offer a replacement part or request that the item be returned to the place of purchase. This warranty DOES NOT apply to damage caused by negligence, misuse, excessive use, improper cleaning, improper assembly, or any circumstances not directly attributable to manufacturing defects. Proof of purchase is required in the form of a receipt (copy or original) to validate warranty. HCD provides this limited lifetime warranty in lieu of all other warranties, either express or implied. In n