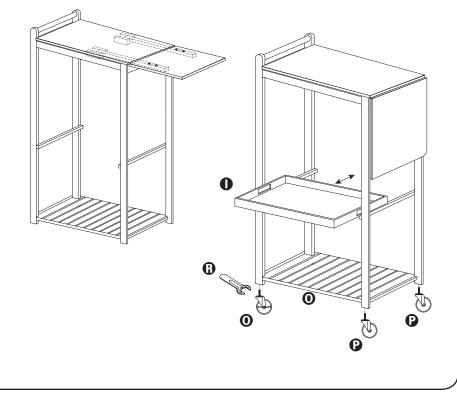

#### bamboo kitchen cart



22 in L x 15 in W x 38 in H /55.9 cm L x 38 cm W x 96.5 cm H

# PARTS LIST



| (QTY) | DESCRIPTION              |
|-------|--------------------------|
| (1)   | side with handle         |
| (1)   | side with slide out bars |
| (1)   | lower shelf              |
| (2)   | top support bars         |
| (1)   | top part 1               |
| (1)   | top part 2               |
| (2)   | slide brackets           |
| (2)   | slider bars              |
| (1)   | tray                     |
| (2)   | hinges                   |
| (12)  | allen screw              |
| (4)   | long screw               |
| (8)   | short screw              |
| (2)   | wooden dowel             |

# PARTS LIST





## ASSEMBLY



### ASSEMBLY









#### LIMITED LIFETIME WARRANTY

Honey-Can-Do International, LLC (HCD) warrants its products will be free from defects in materials and workmanship when used for normal personal or household use. Except as provided below HCD, at its option, may offer a comparable product or offer a replacement part or request that the item be returned to the place of purchase. This warranty DOES NOT apply to damage caused by negligence, misuse, excessive use, improper cleaning, improper assembly, or any circumstances not directly attributable to manufacturing defects. Proof of purchase is required in the form of a receipt (copy or original) to validate warranty. HCD provides this limited lifetime warranty in lieu of all other warranties, either express or implied. In no event shall HCD, its affiliates, or