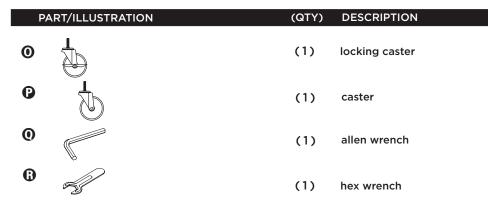

# PARTS LIST

| (QTY) | DESCRIPTION              |
|-------|--------------------------|
| (1)   | side with handle         |
| (1)   | side with slide out bars |
| (1)   | lower shelf              |
| (2)   | top support bars         |
| (1)   | top part 1               |
| (1)   | top part 2               |
| (2)   | slide brackets           |
| (2)   | slider bars              |
| (1)   | tray                     |
| (2)   | hinges                   |
| (12)  | allen screw              |
| (4)   | long screw               |
| (8)   | short screw              |
| (2)   | wooden dowel             |

# PARTS LIST