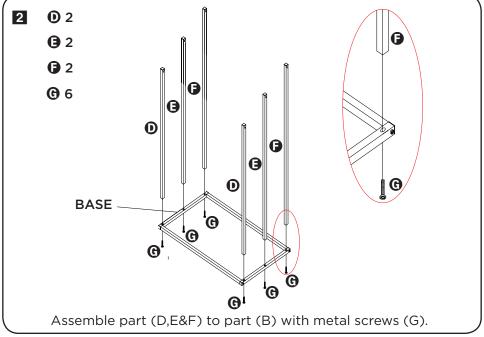

## PARTS LIST

| PA       | ART/ILLUSTRATION | (QTY) | DESCRIPTION      |
|----------|------------------|-------|------------------|
| A        |                  | (3)   | support bars     |
| 3        |                  | (2)   | base- sides      |
| 0        |                  | (2)   | base- front/back |
| Ð        | <b>←</b>         | (2)   | front uprights   |
| <b>3</b> |                  | (2)   | middle uprights  |
| •        | •                | (2)   | back uprights    |
| <b>(</b> |                  | (16)  | screws           |
| 0        |                  | (1)   | hex wrench       |

### **ASSEMBLY**