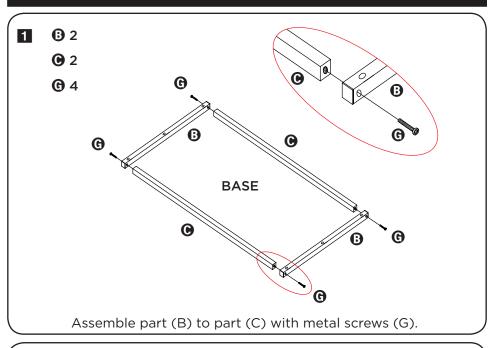

## PARTS LIST

| PA       | ART/ILLUSTRATION | (QTY) | DESCRIPTION      |
|----------|------------------|-------|------------------|
| A        |                  | (3)   | support bars     |
| 3        |                  | (2)   | base- sides      |
| 0        |                  | (2)   | base- front/back |
| Ð        | <b>←</b>         | (2)   | front uprights   |
| <b>3</b> |                  | (2)   | middle uprights  |
| •        | •                | (2)   | back uprights    |
| <b>(</b> |                  | (16)  | screws           |
| 0        |                  | (1)   | hex wrench       |

### **ASSEMBLY**