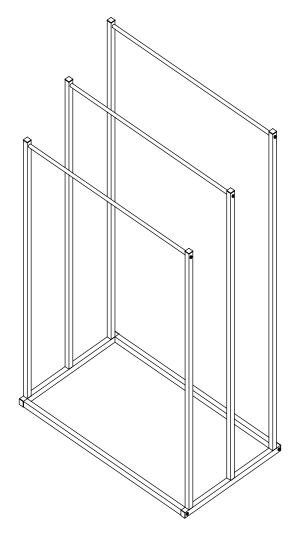

# 3-tier towel rack

17.7" L x 8.5" W x 33.3" H / 45 cm L x 21.5 cm D x 84.5 cm H