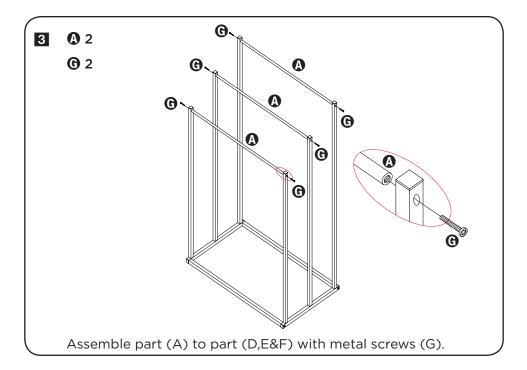

## PARTS LIST

| PA       | ART/ILLUSTRATION | (QTY) | DESCRIPTION      |
|----------|------------------|-------|------------------|
| A        |                  | (3)   | support bars     |
| 3        |                  | (2)   | base- sides      |
| 0        |                  | (2)   | base- front/back |
| Ð        | <b>←</b>         | (2)   | front uprights   |
| <b>3</b> |                  | (2)   | middle uprights  |
| •        | •                | (2)   | back uprights    |
| <b>(</b> |                  | (16)  | screws           |
| 0        |                  | (1)   | hex wrench       |

### **ASSEMBLY**