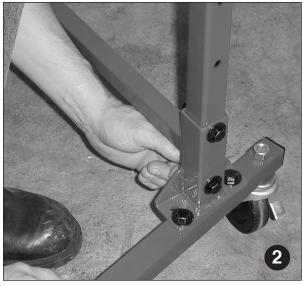

## **Assembly Instructions**

**Step 1:**Remove all shelves and support arms from SuperStorage Parts Cart "B" Series.

Remove right side "B" Series leg support tube. Transfer wheels to "C" Series leg support tube. Fasten "C" Series leg support tube to frame. Repeat for left side.