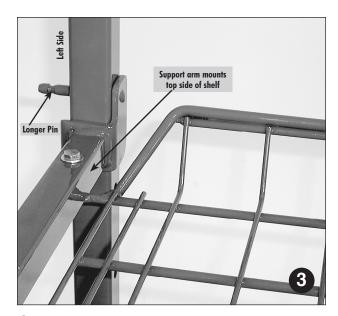

**Shelf assembly**Put longer pin on the left side of all shelves.

Put shelves and support arms in desired position. Note: always keep heavier objects on bottom shelves.