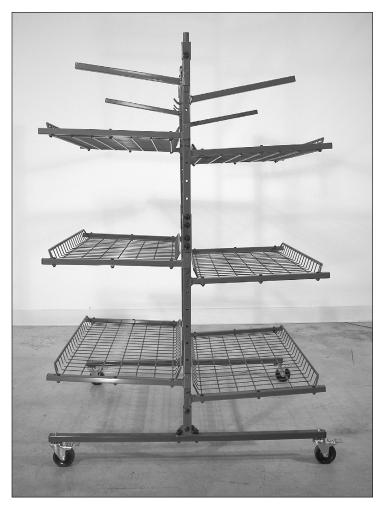

## **Innovative Parts Cart C™**

## **Assembly Instructions**

**Step 1:**Remove all shelves and support arms from SuperStorage Parts Cart "B" Series.



Remove right side "B" Series leg support tube. Transfer wheels to "C" Series leg support tube. Fasten "C" Series leg support tube to frame. Repeat for left side.



**Shelf assembly**Put longer pin on the left side of all shelves.



Put shelves and support arms in desired position. Note: always keep heavier objects on bottom shelves.

## **Option "C" Part List**

- 2 Leg Support Tubes (P/N 290-027)
- 3 Support Arms (P/N 290-019)
- 3 Support Arms (P/N 290-021)
- 3 Baskets (P/N 290-014)
- 2 Support Arms (P/N 290-003)
- 1 Hardware Kit