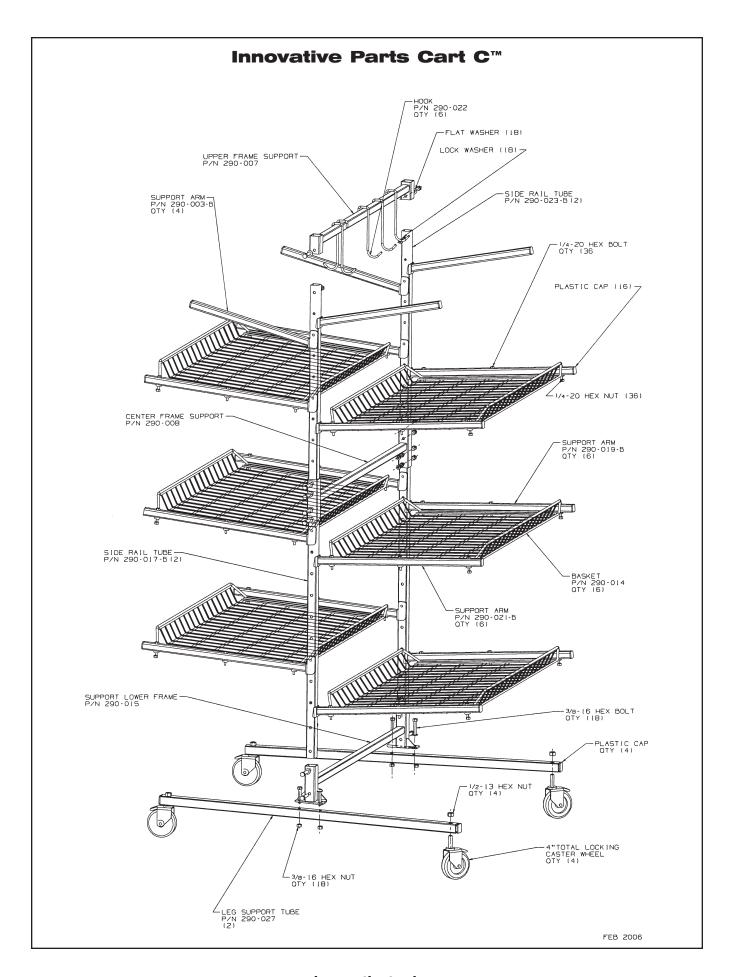

## **Innovative Parts Cart C™**

## **Option "C" Part List**

- 2 Leg Support Tubes (P/N 290-027)
- 3 Support Arms (P/N 290-019)
- 3 Support Arms (P/N 290-021)
- 3 Baskets (P/N 290-014)
- 2 Support Arms (P/N 290-003)
- 1 Hardware Kit