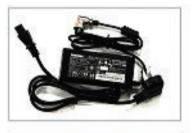

Contact Us (02) 8 952 7155 | (02) 8 283 1971 | Visit www.ccs.com.ph

| Operating Environment          |                                                                                                  |
|--------------------------------|--------------------------------------------------------------------------------------------------|
| Power supply                   | AC100V~240V 50/60Hz                                                                              |
| Power adapter                  | Output: 15Vdc, 5A<br>Dimensions (L x W x H): 115x50x30 mm<br>Cable length: 2.5m<br>Weight: 0.3KG |
| Maximum power consumption      | 15W                                                                                              |
| Operation temperature/Humidity | -20°C $\sim$ 60°C / 0% $\sim$ 95% (non-condensing)                                               |