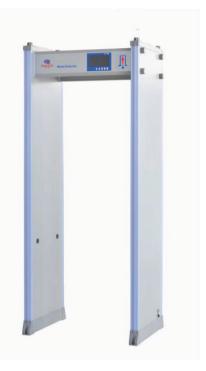

## Walk Through Metal Detector AT300S(outdoor use)

## Product highlights

- \* Power on self test(POST) and diagnosis by component
- \* Modular components design for easy and quick transportation and maintenance
- \* Stable performance, 1/6/11/33 localization zones options
- \* Sensitivity adjustment by each zone
- \* Detection of flying objects
- \* Powered by safe low valtage DC
- \* Enter power saving mode and wake-up automatically
- \* DSP Highly integrated digital processing technology brings stable preformance avoid false alarm
- \* One key restore of the initial parameters
- \* Password and hardware key access protection
- \* IP 65 weather resistant protection
- \* Embedded battery back-up and charger
- \* Two LED indicating bars showing threat locations on human body
- \* Detect threat objects including magnetic, non-magnetic metals and mixed alloys with high sensitivity to find tiny threat
- \* Super low detection height