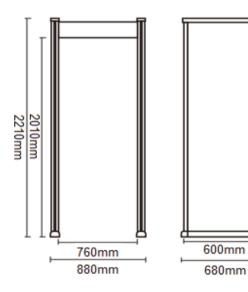

Email Us hello@ccs.com.ph

| Physical Specification   |                                    |
|--------------------------|------------------------------------|
| Unit weight (kgs)        | 63                                 |
| Outer frame              | 2210mm (h) * 880mm (w) * 680mm (d) |
| Inner frame              | 2010mm (h) * 760mm (w) * 600mm (d) |
| after packed in carton - |                                    |
| Gross weight (kgs)       | 68                                 |
| Packing size             | #1: 232*73*26cm                    |