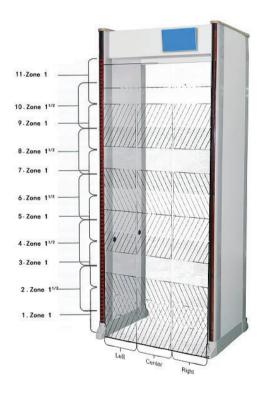

| Technical specification                 |                                                                                                                                                                                                                                                     |
|-----------------------------------------|-----------------------------------------------------------------------------------------------------------------------------------------------------------------------------------------------------------------------------------------------------|
| Digital pulse technology                | Digital signal processing and filtering system with excellent ability to resist electromagnetic interference                                                                                                                                        |
| Low-intensity magnetic field technology | Compliant with international safety standard, and harmless to pacemakers, pregnant women, floppy disks, films, videos, etc.                                                                                                                         |
| Operation control                       | Operates with a remote controller and 5 buttons at the screen for all functions                                                                                                                                                                     |
| Screen                                  | 7 inch LCD                                                                                                                                                                                                                                          |
| Detection zone                          | Maximum 33 localization zones to identify multiple target locations, 11 from head to toe, 3 from left to right                                                                                                                                      |
| Minimum height of detection             | 10mm                                                                                                                                                                                                                                                |
| Alarm                                   | <ul> <li>Sound and light, 2 LED light bars on both of the front door frame sides</li> <li>16 sounds and 20 volume levels for selection</li> <li>Sound length 0-9 seconds for selection</li> <li>LED alarm time 0-9 seconds for selection</li> </ul> |
| Counter                                 | Intelligent traffic and alarm counters that calculate traffic flow, in and out, and the alarm result.                                                                                                                                               |
| Calibration                             | No need periodic calibration                                                                                                                                                                                                                        |
| Detect speed                            | Maximum 100 person/minute, adjustable                                                                                                                                                                                                               |
| Sensitivity limit                       | Can detect a one-cent RMB coin, or a clip                                                                                                                                                                                                           |