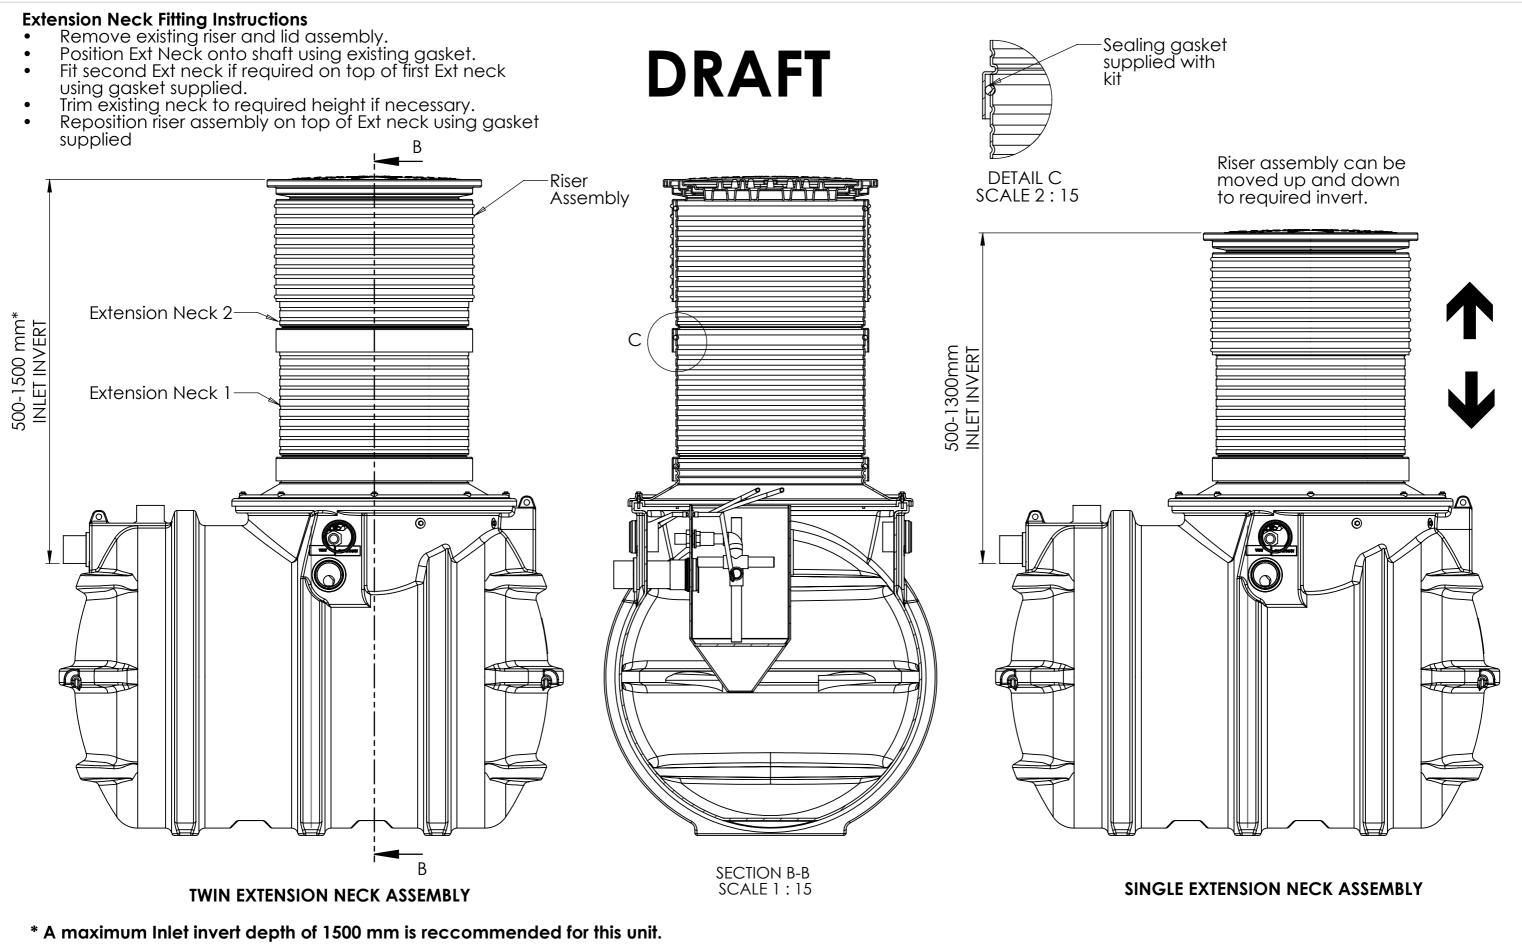

|       |                                                             | Please   | e check with Kir | ngspan Environme | ental that this drawing is the latest issue | Material : PE                                          | Tolerance :                                                                                                                                                                                                                        | Dra |
|-------|-------------------------------------------------------------|----------|------------------|------------------|---------------------------------------------|--------------------------------------------------------|--------------------------------------------------------------------------------------------------------------------