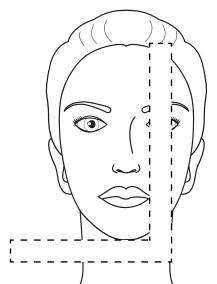

### INSTRUCTIONS

- 1. Print out this page at 100%. Do not scale to fit.
- 2. Cut out the tool along the dotted lines.
- 3. Place the player's chin on top of the lower chin bar, and place the vertical ruler on top of the player's left eye.
- 3. Measure to the slightly recessed forehead area (about 0.5 inches above the eyebrow) and mark the tool using a pen or pencil.
- 4. Pick the size where the mark was made, and you're done! If you are on the line between sizes, we recommend picking the larger size.

# PLACE PLAYER'S CHIN HERE