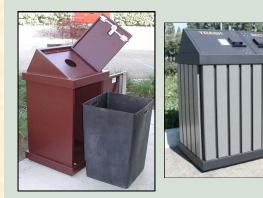

## HA SERIES TRASH/RECYCLING RECEPTACLE

## Manufactured by the North American leaders in bear-resistant containers.

ADA

COMPLIANT

Available in single and double configurations, the Model HA Series containers are equally suited for refuse or recycling. Incredible quality and durability makes these all-weather containers great for any application. The stylish design allows placement in locations like visitor centers and downtown city streets where aesthetics are important.

- BEAR-RESISTANT, RODENT-RESISTANT AND ADA COMPLIANT
- FRONT SERVICE DOOR
- OPTIONAL RECYCLED PLASTIC WOOD SIDING OR CUSTOM DECALS
- REFUSE, RECYCLING, OR COMBO CON-FIGURATIONS
- CORROSION RESISTANT MATERIALS AND POWDER COATED FINISHES
- STANDARD COLORS ARE FOREST BROWN, FIR GREEN, OLIVE GREEN, BLUE AND BLACK
- OTHER OPTIONS INCLUDE RECYCLED PLASTIC WOOD LOCKING HASPS, LA-SER CUT PANEL DESIGNS, CUSTOM POWER COAT COLORS AND GRAFFITI RESISTANT POWER COAT
- AVAILABLE WITH STANDARD LOADING DOORS OR PULL-DOWN CHUTE DOORS.