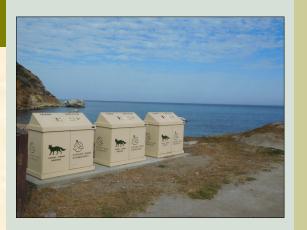

## Manufactured by the North American leaders in bear-resistant containers.

ADA

COMPLIANT

Available in single and double configurations, the Model HA Series containers are equally suited for refuse or recycling. Incredible quality and durability makes these all-weather containers great for any application. The stylish design allows placement in locations like visitor centers and downtown city streets where aesthetics are important.

- BEAR-RESISTANT, RODENT-RESISTANT AND ADA COMPLIANT
- FRONT SERVICE DOOR
- OPTIONAL RECYCLED PLASTIC WOOD SIDING OR CUSTOM DECALS
- REFUSE, RECYCLING, OR COMBO CON-FIGURATIONS
- CORROSION RESISTANT MATERIALS AND POWDER COATED FINISHES
- STANDARD COLORS ARE FOREST BROWN, FIR GREEN, OLIVE GREEN, BLUE AND BLACK
- OTHER OPTIONS INCLUDE RECYCLED PLASTIC WOOD LOCKING HASPS, LA-SER CUT PANEL DESIGNS, CUSTOM POWER COAT COLORS AND GRAFFITI RESISTANT POWER COAT
- AVAILABLE WITH STANDARD LOADING DOORS OR PULL-DOWN CHUTE DOORS.