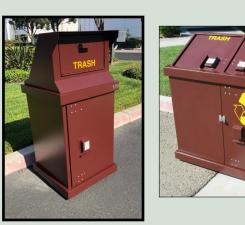

## HA SERIES TRASH/RECYCLING RECEPTACLE

## Manufactured by the North American leaders in bear-resistant containers.

ADA

COMPLIANT

Available in single and double configurations, the Model HA Series containers are equally suited for refuse or recycling. Incredible quality and durability makes these all-weather containers great for any application. The stylish design allows placement in locations like visitor centers and downtown city streets where aesthetics are important.

- BEAR-RESISTANT, RODENT-RESISTANT AND ADA COMPLIANT
- FRONT SERVICE DOOR
- OPTIONAL RECYCLED PLASTIC WOOD SIDING OR CUSTOM DECALS
- REFUSE, RECYCLING, OR COMBO CON-FIGURATIONS
- CORROSION RESISTANT MATERIALS AND POWDER COATED FINISHES
- STANDARD COLORS ARE FOREST BROWN, FIR GREEN, OLIVE GREEN, BLUE AND BLACK
- OTHER OPTIONS INCLUDE RECYCLED PLASTIC WOOD LOCKING HASPS, LA-SER CUT PANEL DESIGNS, CUSTOM POWER COAT COLORS AND GRAFFITI RESISTANT POWER COAT
- AVAILABLE WITH STANDARD LOADING DOORS OR PULL-DOWN CHUTE DOORS.