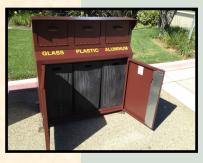

## **CE SERIES TRASH/RECYCLING CONTAINER**

## BearSaver Ontario, Calif.

Ph. 909-605-1697 Fax 909-605-7780

www.bearsaver.com

sales@bearsaver.com

Manufactured by the North American leaders in bearresistant containers.

Available in single and double configurations, the CE Series refuse and recycling containers are used widely by Parks and Forests throughout North America. These heavy-duty, handicap accessible products are a good choice where accessibility compliance is required. The top-loading pull down chutes make these models easy to operate and easy to maintain. Uses a standard 32 gallon refuse can inside.

- USER FRIENDLY LOADING CHUTES
- BEAR-RESISTANT ADA COMPLIANT
- FRONT SERVICE DOOR
- REFUSE, RECYCLING, OR COMBO CONFIGURATIONS
- CORROSION RESISTANT MATERIALS AND POWDER COATED FINISHES
- STANDARD COLORS ARE FOREST BROWN, FIR GREEN, OLIVE GREEN, BLUE AND BLACK