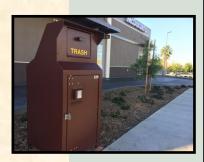

## **CE SERIES TRASH/RECYCLING CONTAINER**

## BearSaver Ontario, Calif.

Ph. 909-605-1697 Fax 909-605-7780

www.bearsaver.com

sales@bearsaver.com

Manufactured by the North American leaders in bearresistant containers.

Available in single and double configurations, the CE Series refuse and recycling containers are used widely by Parks and Forests throughout North America. These heavy-duty, handicap accessible products are a good choice where accessibility compliance is required. The top-loading pull down chutes make these models easy to operate and easy to maintain. Uses a standard 32 gallon refuse can inside.

- USER FRIENDLY LOADING CHUTES
- BEAR-RESISTANT ADA COMPLIANT
- FRONT SERVICE DOOR
- REFUSE, RECYCLING, OR COMBO CONFIGURATIONS
- CORROSION RESISTANT MATERIALS AND POWDER COATED FINISHES
- STANDARD COLORS ARE FOREST BROWN, FIR GREEN, OLIVE GREEN, BLUE AND BLACK