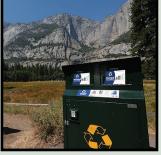

## **CE SERIES TRASH/RECYCLING CONTAINER**

## BearSaver Ontario, Calif.

Ph. 909-605-1697 Fax 909-605-7780

www.bearsaver.com

sales@bearsaver.com

Manufactured by the North American leaders in bearresistant containers.

Available in single and double configurations, the CE Series refuse and recycling containers are used widely by Parks and Forests throughout North America. These heavy-duty, handicap accessible products are a good choice where accessibility compliance is required. The top-loading pull down chutes make these models easy to operate and easy to maintain. Uses a standard 32 gallon refuse can inside.

- USER FRIENDLY LOADING CHUTES
- BEAR-RESISTANT ADA COMPLIANT
- FRONT SERVICE DOOR
- REFUSE, RECYCLING, OR COMBO CONFIGURATIONS
- CORROSION RESISTANT MATERIALS AND POWDER COATED FINISHES
- STANDARD COLORS ARE FOREST BROWN, FIR GREEN, OLIVE GREEN, BLUE AND BLACK