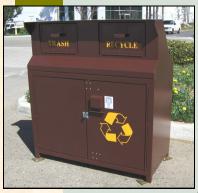

## **CE SERIES TRASH/RECYCLING CONTAINER**

## BearSaver Ontario, Calif.

Ph. 909-605-1697 Fax 909-605-7780

www.bearsaver.com

sales@bearsaver.com

Manufactured by the North American leaders in bearresistant containers.

Available in single and double configurations, the CE Series refuse and recycling containers are used widely by Parks and Forests throughout North America. These heavy-duty, handicap accessible products are a good choice where accessibility compliance is required. The top-loading pull down chutes make these models easy to operate and easy to maintain. Uses a standard 32 gallon refuse can inside.

- USER FRIENDLY LOADING CHUTES
- BEAR-RESISTANT ADA COMPLIANT
- FRONT SERVICE DOOR
- REFUSE, RECYCLING, OR COMBO CONFIGURATIONS
- CORROSION RESISTANT MATERIALS AND POWDER COATED FINISHES
- STANDARD COLORS ARE FOREST BROWN, FIR GREEN, OLIVE GREEN, BLUE AND BLACK