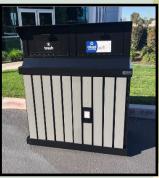

## **CE SERIES TRASH/RECYCLING CONTAINER**

## BearSaver Ontario, Calif.

Ph. 909-605-1697 Fax 909-605-7780

www.bearsaver.com

sales@bearsaver.com

Manufactured by the North American leaders in bearresistant containers.

Available in single and double configurations, the CE Series refuse and recycling containers are used widely by Parks and Forests throughout North America. These heavy-duty, handicap accessible products are a good choice where accessibility compliance is required. The top-loading pull down chutes make these models easy to operate and easy to maintain. Uses a standard 32 gallon refuse can inside.

- USER FRIENDLY LOADING CHUTES
- BEAR-RESISTANT ADA COMPLIANT
- FRONT SERVICE DOOR
- REFUSE, RECYCLING, OR COMBO CONFIGURATIONS
- CORROSION RESISTANT MATERIALS AND POWDER COATED FINISHES
- STANDARD COLORS ARE FOREST BROWN, FIR GREEN, OLIVE GREEN, BLUE AND BLACK