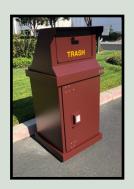

## **CE SERIES TRASH/RECYCLING CONTAINER**

## BearSaver Ontario, Calif.

Ph. 909-605-1697 Fax 909-605-7780

www.bearsaver.com

sales@bearsaver.com

Manufactured by the North American leaders in bearresistant containers.

Available in single and double configurations, the CE Series refuse and recycling containers are used widely by Parks and Forests throughout North America. These heavy-duty, handicap accessible products are a good choice where accessibility compliance is required. The top-loading pull down chutes make these models easy to operate and easy to maintain. Uses a standard 32 gallon refuse can inside.

- USER FRIENDLY LOADING CHUTES
- BEAR-RESISTANT ADA COMPLIANT
- FRONT SERVICE DOOR
- REFUSE, RECYCLING, OR COMBO CONFIGURATIONS
- CORROSION RESISTANT MATERIALS AND POWDER COATED FINISHES
- STANDARD COLORS ARE FOREST BROWN, FIR GREEN, OLIVE GREEN, BLUE AND BLACK