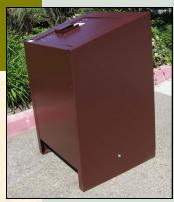

## **BE SERIES TRASH/RECYCLING CONTAINER**

BearSaver
Ontario, Calif.

Ph. 800-851-3887

www.bearsaver.com

Manufactured by the North American leaders in bear-resistant containers.

Available in single and double configurations, the large capacity Model BE Series containers are equally suited for refuse or recycling. Incredible quality and durability makes these all-weather containers great for any application.

- TILT OUT BAG RACK
- BEAR-RESISTANT AND ACCESSIBLE TO PERSONS WITH DISABILITIES
- 70 GALLON SINGLE MODELS AND 140 GALLON DOUBLE MODELS AVAILABLE
- REAR SERVICE DOOR
- OPTIONAL CUSTOM LASER CUT DESIGNS
- REFUSE, RECYCLING, OR COMBO CONFIGURATIONS
- CORROSION RESISTANT MATERIALS AND POWDER COATED FINISHES
- STANDARD COLORS ARE FOREST BROWN, FIR GREEN, OLIVE GREEN, BLUE AND BLACK