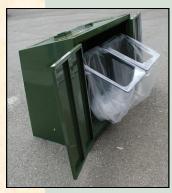

- TILT OUT BAG RACK
- BEAR-RESISTANT AND ACCESSIBLE TO PERSONS WITH DISABILITIES
- 70 GALLON SINGLE MODELS AND 140 GALLON DOUBLE MODELS AVAILABLE
- REAR SERVICE DOOR
- OPTIONAL CUSTOM LASER CUT DESIGNS
- REFUSE, RECYCLING, OR COMBO CONFIGURATIONS
- CORROSION RESISTANT MATERIALS AND POWDER COATED FINISHES
- STANDARD COLORS ARE FOREST BROWN, FIR GREEN, OLIVE GREEN, BLUE AND BLACK