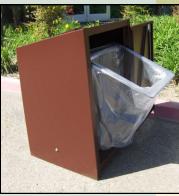

## **BE SERIES TRASH/RECYCLING CONTAINER**

BearSaver
Ontario, Calif.

Ph. 800-851-3887

www.bearsaver.com

Manufactured by the North American leaders in bear-resistant containers.

Available in single and double configurations, the large capacity Model BE Series containers are equally suited for refuse or recycling. Incredible quality and durability makes these all-weather containers great for any application.

- TILT OUT BAG RACK
- BEAR-RESISTANT AND ACCESSIBLE TO PERSONS WITH DISABILITIES
- 70 GALLON SINGLE MODELS AND 140 GALLON DOUBLE MODELS AVAILABLE
- REAR SERVICE DOOR
- OPTIONAL CUSTOM LASER CUT DESIGNS
- REFUSE, RECYCLING, OR COMBO CONFIGURATIONS
- CORROSION RESISTANT MATERIALS AND POWDER COATED FINISHES
- STANDARD COLORS ARE FOREST BROWN, FIR GREEN, OLIVE GREEN, BLUE AND BLACK