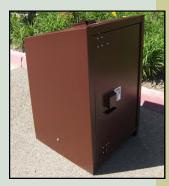

## **BE SERIES TRASH/RECYCLING CONTAINER**

BearSaver
Ontario, Calif.

Ph. 800-851-3887

www.bearsaver.com

Manufactured by the North American leaders in bear-resistant containers.

Available in single and double configurations, the large capacity Model BE Series containers are equally suited for refuse or recycling. Incredible quality and durability makes these all-weather containers great for any application.

- TILT OUT BAG RACK
- BEAR-RESISTANT AND ACCESSIBLE TO PERSONS WITH DISABILITIES
- 70 GALLON SINGLE MODELS AND 140 GALLON DOUBLE MODELS AVAILABLE
- REAR SERVICE DOOR
- OPTIONAL CUSTOM LASER CUT DESIGNS
- REFUSE, RECYCLING, OR COMBO CONFIGURATIONS
- CORROSION RESISTANT MATERIALS AND POWDER COATED FINISHES
- STANDARD COLORS ARE FOREST BROWN, FIR GREEN, OLIVE GREEN, BLUE AND BLACK