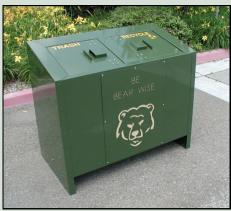

## **BE SERIES TRASH/RECYCLING CONTAINER**

BearSaver
Ontario, Calif.

Ph. 800-851-3887

www.bearsaver.com

Manufactured by the North American leaders in bear-resistant containers.

Available in single and double configurations, the large capacity Model BE Series containers are equally suited for refuse or recycling. Incredible quality and durability makes these all-weather containers great for any application.

- TILT OUT BAG RACK
- BEAR-RESISTANT AND ACCESSIBLE TO PERSONS WITH DISABILITIES
- 70 GALLON SINGLE MODELS AND 140 GALLON DOUBLE MODELS AVAILABLE
- REAR SERVICE DOOR
- OPTIONAL CUSTOM LASER CUT DESIGNS
- REFUSE, RECYCLING, OR COMBO CONFIGURATIONS
- CORROSION RESISTANT MATERIALS AND POWDER COATED FINISHES
- STANDARD COLORS ARE FOREST BROWN, FIR GREEN, OLIVE GREEN, BLUE AND BLACK