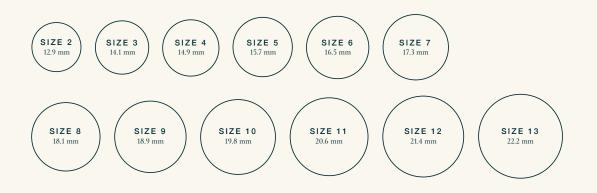

## OPTION II: MEASURE YOUR RING

- 1. Select a ring from home that fits your finger already.
- 2. Place the ring over the circles below. Match the inside edge of the ring to the circle closest in size.
- 3. If your ring falls between two sizes, order the bigger size.