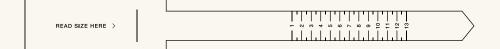

## OPTION I: PRINT RING SIZER

1. Cut a small slit on the dotted line and slip the narrow end through.

- 2. Wrap the Ring Sizer around your desired finger with the number side visible to you.
- 3. Take note of the number that appears next to "Read Size Here."
- 4. If your size falls between two sizes, order the bigger size.