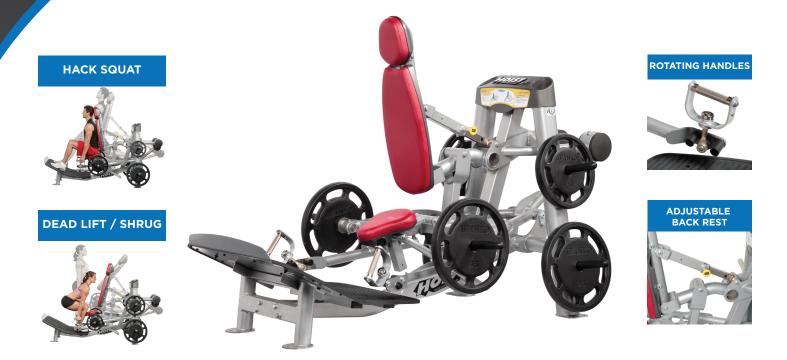

## HACK SQUAT/DEAD LIFT/SHRUG

## **RPL-5356**

## **SPECS**

- PRODUCT DIMENSIONS (L x W x H) 89.50" x 59.00" x 59.5" (227 cm x 150 cm x 151 cm)
- PRODUCT WEIGHT 533 lbs (242 kg)
- MAX STORAGE
  720 lbs (327 kg)
- MAX CAPACITY 800 lbs (363 kg)

## **FEATURES**

- Oversized foot plate allows for multiple foot positions to ensure correct biomechanics for both hack squat and dead lift
- Self-aligning hand grips adjust to accommodate varying shoulder widths while providing proper positioning
- Counter-balanced to reduce starting weight
- Seat provides proper alignment and support at the beginning and end of exercise and drops away during exercise movement
- Generous built-in weight storage