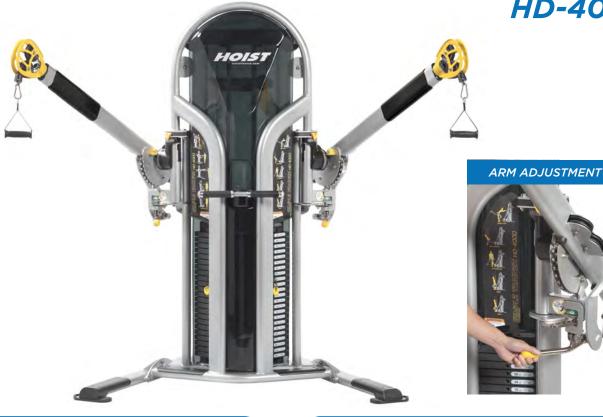

## **FEATURES**

- HOIST Fitness' patent-pending, dual-axis adjustment system controls both height and width of arms with a single, easy-to-adjust lever per side
- For added safety, the arms are slightly over-balanced\* to prevent falling, and bold indicators show users when they are locked and ready to use
- Cables remain centered with the axis of rotation for the arms, preventing slack as adjustments are made all while providing a smooth, consistent feel
- Arm adjustments features 12 height positions and 9 width positions on each side
- Accessories include stabilizing handles and water bottle/phone holder
- Comes standard with HOIST x2 strap handles