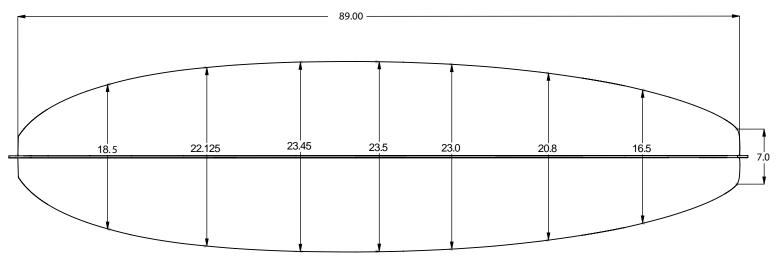

#### **SHAPER'S COMMENTS:**

This blank is designed for machine shaping and capturing the Big Guy hybrid shapes. The natural rocker achieves most all needs, and can be altered to your specs. THIS INFORMATION IN
THIS DRAWING IS THE
SOLE PROPERTY OF
marko foam
ANY REPRODUCTION IN
PART OR AS A WHOLE
WITHOUT THE WRITTEN
PERMISSION OF
marko foam
IS PROHIBITED