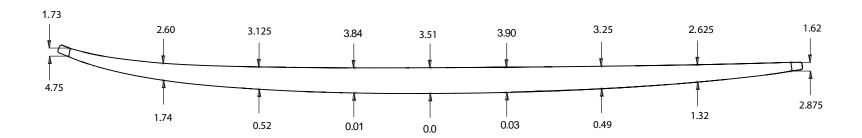

#### **SHAPER'S COMMENTS:**

This blank is designed for machine shaping and capturing the Big Guy hybrid shapes. The natural rocker achieves most all needs, and can be altered to your specs. THIS INFORMATION IN
THIS DRAWING IS THE
SOLE PROPERTY OF
marko foam
ANY REPRODUCTION IN
PART OR AS A WHOLE
WITHOUT THE WRITTEN
PERMISSION OF
marko foam
IS PROHIBITED