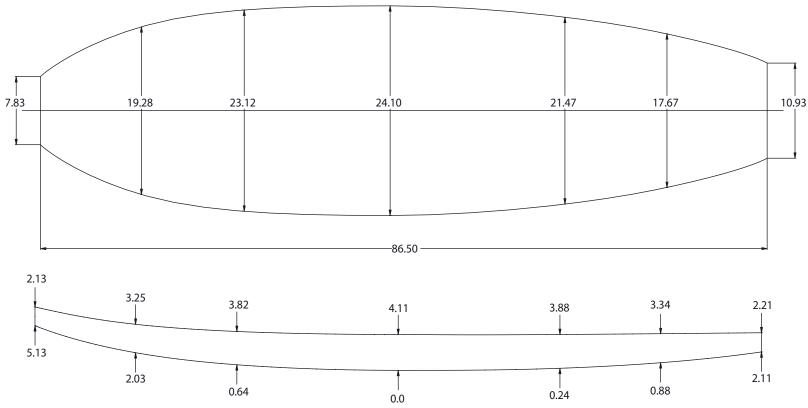

#### **SHAPER'S COMMENTS:**

The 7'2" M Thick can do it all. The new simplified molded blank is perfect for almost all boards. The wide deck and bottom, square rails and relaxed rocker caters to a wide variety of boards making it a go to blank for CNC machines and hand shapers alike. This blank is available stringer-less.