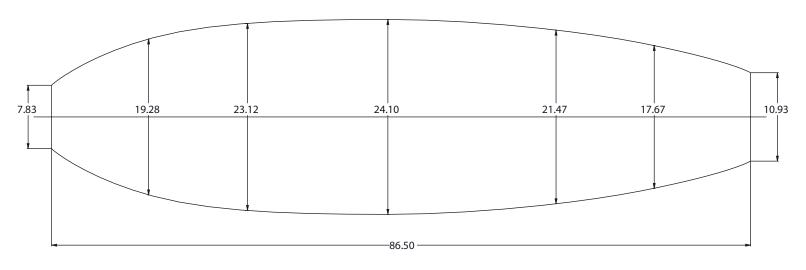

#### **SHAPER'S COMMENTS:**

The 7'2" M Regular can do it all. The new simplified molded blank is perfect for almost all boards. The wide deck and bottom, square rails and relaxed rocker caters to a wide variety of boards making it a go to blank for CNC machines and hand shapers alike. This blank is available stringer-less.