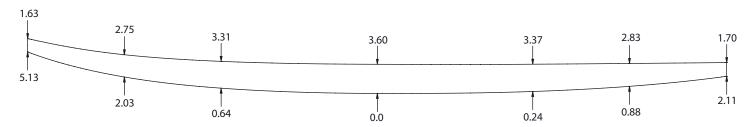

#### **SHAPER'S COMMENTS:**

The 7'2" M Regular can do it all. The new simplified molded blank is perfect for almost all boards. The wide deck and bottom, square rails and relaxed rocker caters to a wide variety of boards making it a go to blank for CNC machines and hand shapers alike. This blank is available stringer-less.