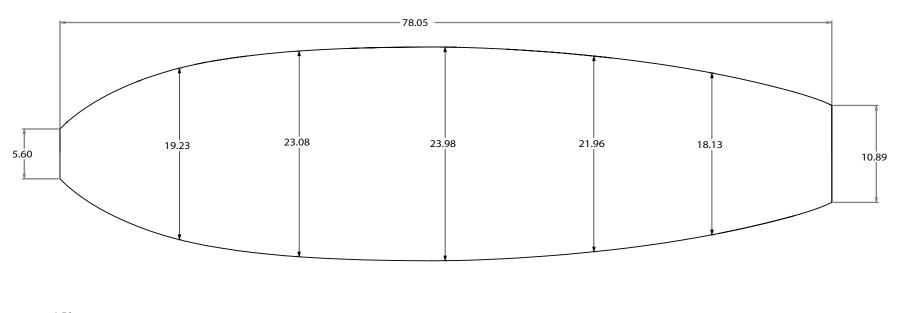

### **WAKESURF THICK**

#### PRESSURE MOLDED EPS BLANKS

#### **AVAILABLE DENSITIES:**

\*refer to density chart

#### **STOCK STRINGER:**

4mm poplar ply

#### SHAPER'S COMMENTS:

No waves, no problem! With help from customers and riders alike we have designed the perfect blank spefically made for the wakesurf world. From the Ocean to the Lake this Wakesurf blank has all you need to make yourself a killer custom wakesurf board.