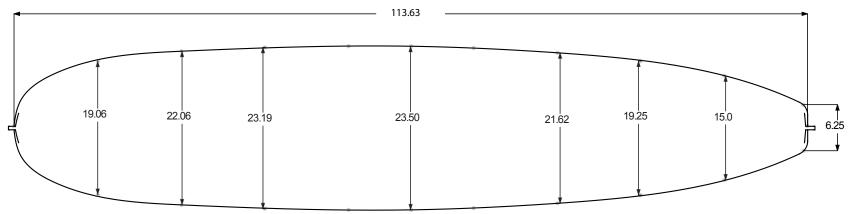

### WAKESURF REGULAR

#### PRESSURE MOLDED EPS BLANKS

#### **AVAILABLE DENSITIES:**

\*refer to density chart

#### **STOCK STRINGER:**

4mm poplar ply

#### **SHAPER'S COMMENTS:**

No waves, no problem! With help from customers and riders alike we have designed the perfect blank spefically made for the wakesurf world. From the Ocean to the Lake this Wakesurf blank has all you need to make yourself a killer custom wakesurf board.

THIS INFORMATION IN
THIS DRAWING IS THE
SOLE PROPERTY OF
marko foam
ANY REPRODUCTION IN
PART OR AS A WHOLE
WITHOUT THE WRITTEN
PERMISSION OF
marko foam
IS PROHIBITED

## 100% RECYCLABLE

TITLE:

**SHAPER:** 

Wakesurf Regular

**Marko Foam** 