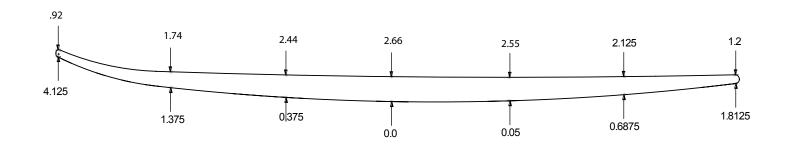

### WAKESURF REGULAR

#### PRESSURE MOLDED EPS BLANKS

#### **AVAILABLE DENSITIES:**

\*refer to density chart

#### **STOCK STRINGER:**

4mm poplar ply

#### **SHAPER'S COMMENTS:**

No waves, no problem! With help from customers and riders alike we have designed the perfect blank spefically made for the wakesurf world. From the Ocean to the Lake this Wakesurf blank has all you need to make yourself a killer custom wakesurf board.

THIS INFORMATION IN
THIS DRAWING IS THE
SOLE PROPERTY OF
marko foam
ANY REPRODUCTION IN
PART OR AS A WHOLE
WITHOUT THE WRITTEN
PERMISSION OF
marko foam
IS PROHIBITED

## 100% RECYCLABLE

TITLE:

**SHAPER:** 

Wakesurf Regular

**Marko Foam** 