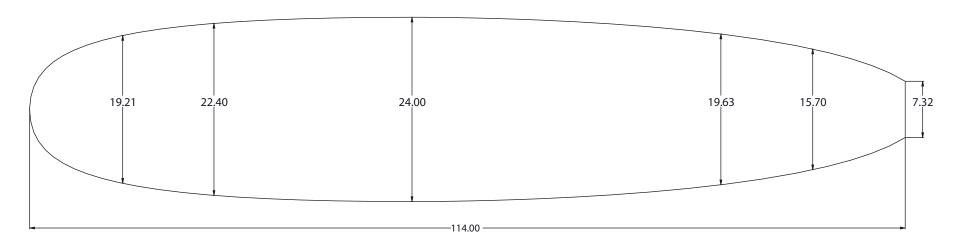

### WAKESURF REGULAR

#### PRESSURE MOLDED EPS BLANKS

#### **AVAILABLE DENSITIES:**

\*refer to density chart

#### **STOCK STRINGER:**

4mm poplar ply

#### **SHAPER'S COMMENTS:**

No waves, no problem! With help from customers and riders alike we have designed the perfect blank spefically made for the wakesurf world. From the Ocean to the Lake this Wakesurf blank has all you need to make yourself a killer custom wakesurf board.

THIS INFORMATION IN
THIS DRAWING IS THE
SOLE PROPERTY OF
marko foam
ANY REPRODUCTION IN
PART OR AS A WHOLE
WITHOUT THE WRITTEN
PERMISSION OF
marko foam
IS PROHIBITED

## 100% RECYCLABLE

TITLE:

**SHAPER:** 

Wakesurf Regular

**Marko Foam** 