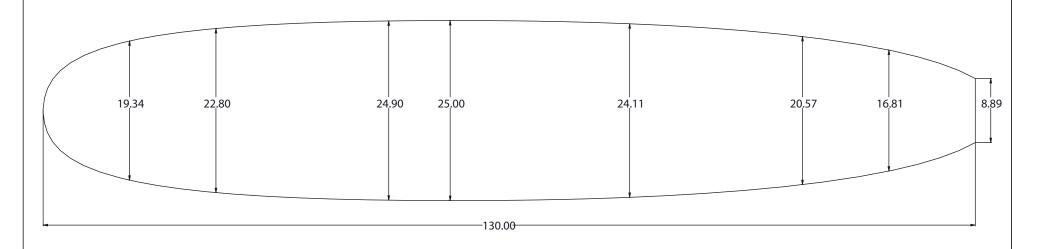

### 6'0" M-REGULAR

#### **SHAPER'S COMMENTS:**

"From your cruiser fish to your groveling performance short board the 6'0" m regular can do it all. This new simplified molded blank, is perfect for almost all boards. The flat wide deck and bottom, square rails, and relaxed rocker caters to a wide variety of boards making ita go to blank for the CNC Machine and Shapers alike. This blankis available stringerless or with our variety of stock stringers."