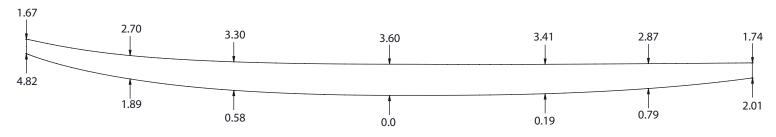

### **WAKESURF THICK**

#### PRESSURE MOLDED EPS BLANKS

#### **AVAILABLE DENSITIES:**

\*refer to density chart

#### **STOCK STRINGER:**

4mm poplar ply

#### SHAPER'S COMMENTS:

No waves, no problem! With help from customers and riders alike we have designed the perfect blank spefically made for the wakesurf world. From the Ocean to the Lake this Wakesurf blank has all you need to make yourself a killer custom wakesurf board.

THIS INFORMATION IN
THIS DRAWING IS THE
SOLE PROPERTY OF
marko foam
ANY REPRODUCTION IN
PART OR AS A WHOLE
WITHOUT THE WRITTEN
PERMISSION OF
marko foam
IS PROHIBITED

## 100% RECYCLABLE

TITLE:

**SHAPER:** 

**Wakesurf Thick** 

Marko Foam