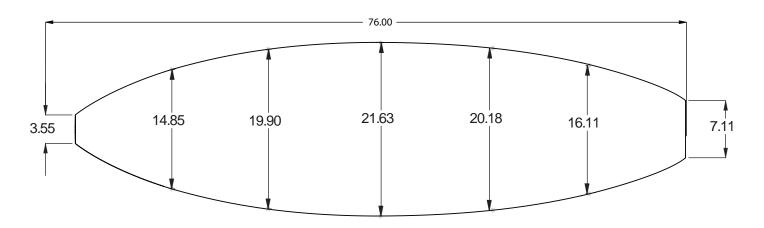

### WAKESURF REGULAR

#### PRESSURE MOLDED EPS BLANKS

#### **AVAILABLE DENSITIES:**

\*refer to density chart

#### **STOCK STRINGER:**

4mm poplar ply

#### **SHAPER'S COMMENTS:**

No waves, no problem! With help from customers and riders alike we have designed the perfect blank spefically made for the wakesurf world. From the Ocean to the Lake this Wakesurf blank has all you need to make yourself a killer custom wakesurf board.