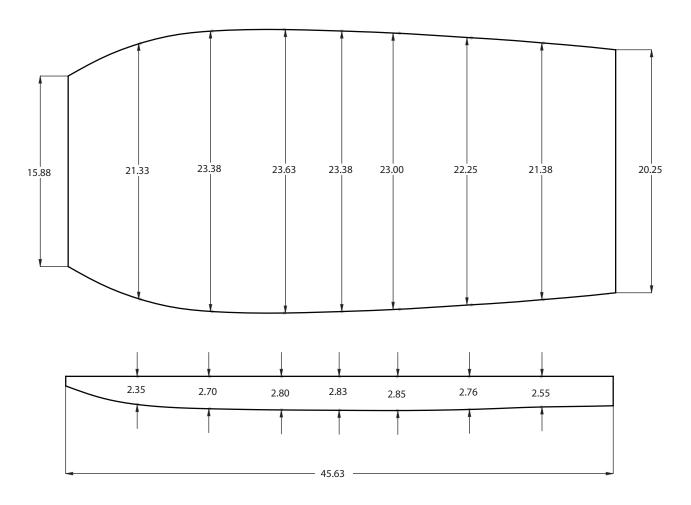

### WAKESURF REGULAR

#### PRESSURE MOLDED EPS BLANKS

#### **AVAILABLE DENSITIES:**

\*refer to density chart

#### **STOCK STRINGER:**

4mm poplar ply

#### **SHAPER'S COMMENTS:**

No waves, no problem! With help from customers and riders alike we have designed the perfect blank spefically made for the wakesurf world. From the Ocean to the Lake this Wakesurf blank has all you need to make yourself a killer custom wakesurf board.