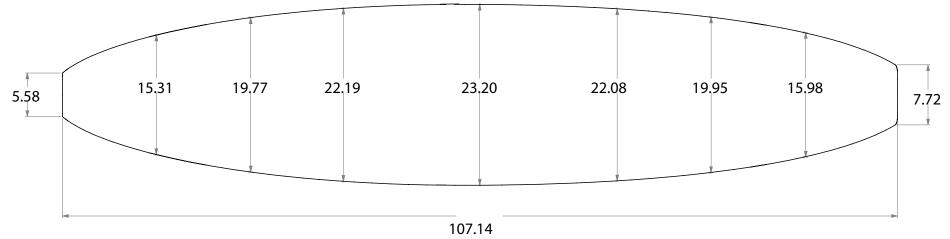

### WAKESURF REGULAR

#### PRESSURE MOLDED EPS BLANKS

#### **AVAILABLE DENSITIES:**

\*refer to density chart

#### **STOCK STRINGER:**

4mm poplar ply

#### **SHAPER'S COMMENTS:**

No waves, no problem! With help from customers and riders alike we have designed the perfect blank spefically made for the wakesurf world. From the Ocean to the Lake this Wakesurf blank has all you need to make yourself a killer custom wakesurf board.

THIS INFORMATION IN
THIS DRAWING IS THE
SOLE PROPERTY OF
marko foam
ANY REPRODUCTION IN
PART OR AS A WHOLE
WITHOUT THE WRITTEN
PERMISSION OF
marko foam
IS PROHIBITED

## 100% RECYCLABLE

TITLE:

**SHAPER:** 

Wakesurf Regular

**Marko Foam** 