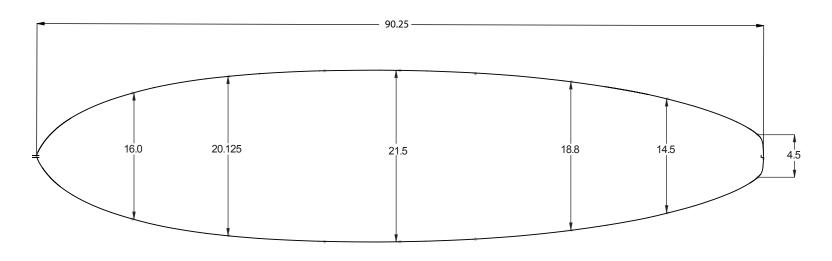

### 7'6" JJ

#### PRESSURE MOLDED EPS BLANKS

#### **AVAILABLE DENSITIES:**

\*refer to density chart

#### **STOCK STRINGER:**

4mm poplar ply

#### **SHAPER'S COMMENTS:**

The ideal blank for larger short boards, mini guns and big hybrid shapes that need more rocker. Good for hand shaping and plenty of thickness throughout for machine cuts. Available in fun board and Semigun rocker. THIS INFORMATION IN
THIS DRAWING IS THE
SOLE PROPERTY OF
marko foam
ANY REPRODUCTION IN
PART OR AS A WHOLE
WITHOUT THE WRITTEN
PERMISSION OF
marko foam
IS PROHIBITED

## 100% RECYCLABLE

| TITLE:  | SHAPER:       |
|---------|---------------|
| 7'6" JJ | JEFF JOHNSTON |