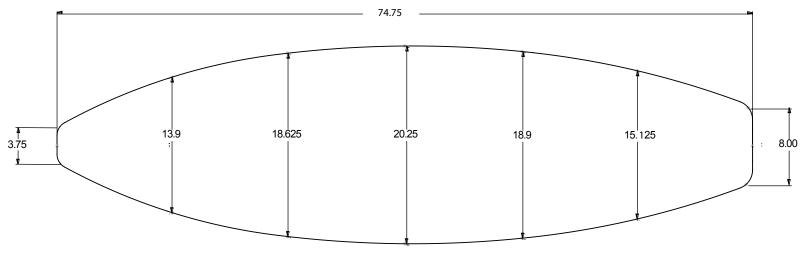

### **WAKESURF THICK**

#### PRESSURE MOLDED EPS BLANKS

#### **AVAILABLE DENSITIES:**

\*refer to density chart

#### **STOCK STRINGER:**

4mm poplar ply

#### SHAPER'S COMMENTS:

No waves, no problem! With help from customers and riders alike we have designed the perfect blank spefically made for the wakesurf world. From the Ocean to the Lake this Wakesurf blank has all you need to make yourself a killer custom wakesurf board.

THIS INFORMATION IN
THIS DRAWING IS THE
SOLE PROPERTY OF
marko foam
ANY REPRODUCTION IN
PART OR AS A WHOLE
WITHOUT THE WRITTEN
PERMISSION OF
marko foam
IS PROHIBITED

## 100% RECYCLABLE

TITLE:

**SHAPER:** 

**Wakesurf Thick** 

Marko Foam