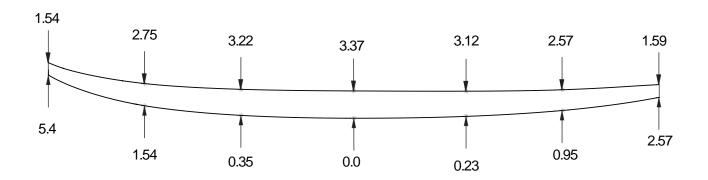

### WAKESURF REGULAR

#### PRESSURE MOLDED EPS BLANKS

#### **AVAILABLE DENSITIES:**

\*refer to density chart

#### **STOCK STRINGER:**

4mm poplar ply

#### **SHAPER'S COMMENTS:**

No waves, no problem! With help from customers and riders alike we have designed the perfect blank spefically made for the wakesurf world. From the Ocean to the Lake this Wakesurf blank has all you need to make yourself a killer custom wakesurf board.