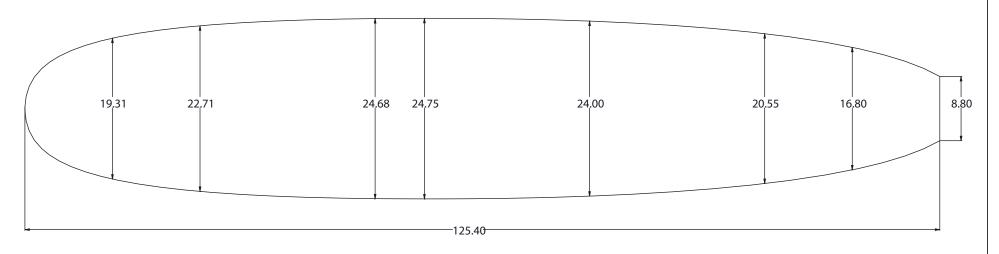

### **WAKESURF THICK**

#### PRESSURE MOLDED EPS BLANKS

#### **AVAILABLE DENSITIES:**

\*refer to density chart

#### **STOCK STRINGER:**

4mm poplar ply

#### SHAPER'S COMMENTS:

No waves, no problem! With help from customers and riders alike we have designed the perfect blank spefically made for the wakesurf world. From the Ocean to the Lake this Wakesurf blank has all you need to make yourself a killer custom wakesurf board.

THIS INFORMATION IN
THIS DRAWING IS THE
SOLE PROPERTY OF
marko foam
ANY REPRODUCTION IN
PART OR AS A WHOLE
WITHOUT THE WRITTEN
PERMISSION OF
marko foam
IS PROHIBITED

## 100% RECYCLABLE

TITLE:

**SHAPER:** 

**Wakesurf Thick** 

Marko Foam