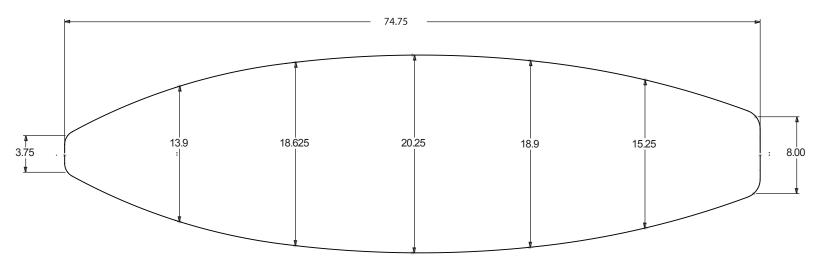

### WAKESURF REGULAR

#### PRESSURE MOLDED EPS BLANKS

#### **AVAILABLE DENSITIES:**

\*refer to density chart

#### **STOCK STRINGER:**

4mm poplar ply

#### **SHAPER'S COMMENTS:**

No waves, no problem! With help from customers and riders alike we have designed the perfect blank spefically made for the wakesurf world. From the Ocean to the Lake this Wakesurf blank has all you need to make yourself a killer custom wakesurf board.