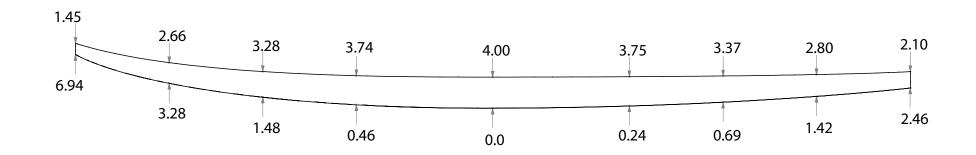

### WAKESURF REGULAR

#### PRESSURE MOLDED EPS BLANKS

#### **AVAILABLE DENSITIES:**

\*refer to density chart

#### **STOCK STRINGER:**

4mm poplar ply

#### **SHAPER'S COMMENTS:**

No waves, no problem! With help from customers and riders alike we have designed the perfect blank spefically made for the wakesurf world. From the Ocean to the Lake this Wakesurf blank has all you need to make yourself a killer custom wakesurf board.

THIS INFORMATION IN
THIS DRAWING IS THE
SOLE PROPERTY OF
marko foam
ANY REPRODUCTION IN
PART OR AS A WHOLE
WITHOUT THE WRITTEN
PERMISSION OF
marko foam
IS PROHIBITED

## 100% RECYCLABLE

TITLE:

**SHAPER:** 

Wakesurf Regular

**Marko Foam** 