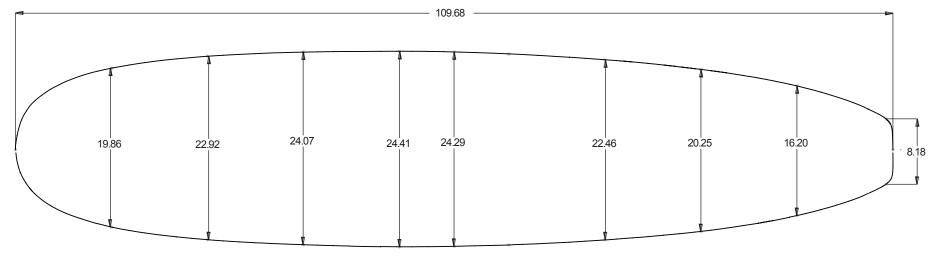

### **WAKESURF THICK**

#### PRESSURE MOLDED EPS BLANKS

#### **AVAILABLE DENSITIES:**

\*refer to density chart

#### **STOCK STRINGER:**

4mm poplar ply

#### SHAPER'S COMMENTS:

No waves, no problem! With help from customers and riders alike we have designed the perfect blank spefically made for the wakesurf world. From the Ocean to the Lake this Wakesurf blank has all you need to make yourself a killer custom wakesurf board.