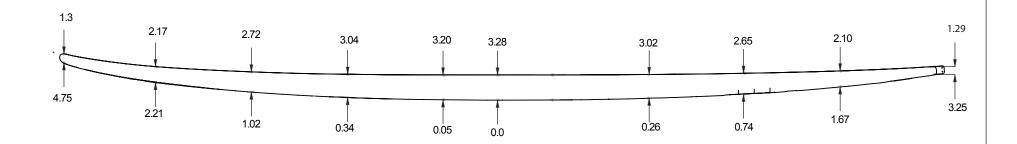

### WAKESURF REGULAR

#### PRESSURE MOLDED EPS BLANKS

#### **AVAILABLE DENSITIES:**

\*refer to density chart

#### **STOCK STRINGER:**

4mm poplar ply

#### **SHAPER'S COMMENTS:**

No waves, no problem! With help from customers and riders alike we have designed the perfect blank spefically made for the wakesurf world. From the Ocean to the Lake this Wakesurf blank has all you need to make yourself a killer custom wakesurf board.