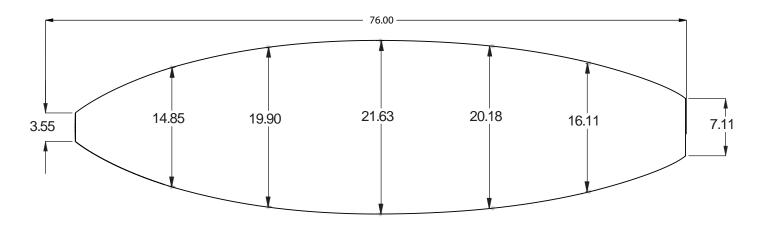

### **WAKESURF THICK**

#### PRESSURE MOLDED EPS BLANKS

#### **AVAILABLE DENSITIES:**

\*refer to density chart

#### **STOCK STRINGER:**

4mm poplar ply

#### SHAPER'S COMMENTS:

No waves, no problem! With help from customers and riders alike we have designed the perfect blank spefically made for the wakesurf world. From the Ocean to the Lake this Wakesurf blank has all you need to make yourself a killer custom wakesurf board.