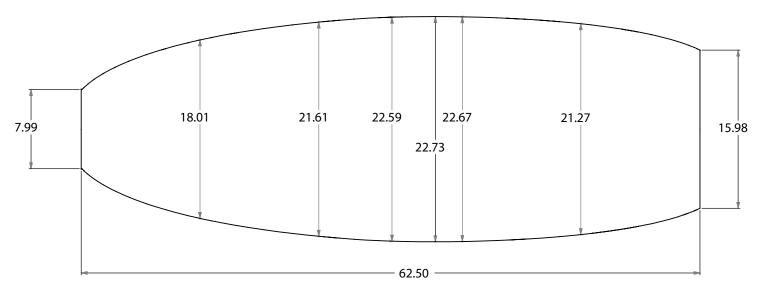

### WAKESURF REGULAR

#### PRESSURE MOLDED EPS BLANKS

#### **AVAILABLE DENSITIES:**

\*refer to density chart

#### **STOCK STRINGER:**

4mm poplar ply

#### **SHAPER'S COMMENTS:**

No waves, no problem! With help from customers and riders alike we have designed the perfect blank spefically made for the wakesurf world. From the Ocean to the Lake this Wakesurf blank has all you need to make yourself a killer custom wakesurf board.

THIS INFORMATION IN
THIS DRAWING IS THE
SOLE PROPERTY OF
marko foam
ANY REPRODUCTION IN
PART OR AS A WHOLE
WITHOUT THE WRITTEN
PERMISSION OF
marko foam
IS PROHIBITED

## 100% RECYCLABLE

TITLE:

**SHAPER:** 

Wakesurf Regular

**Marko Foam** 