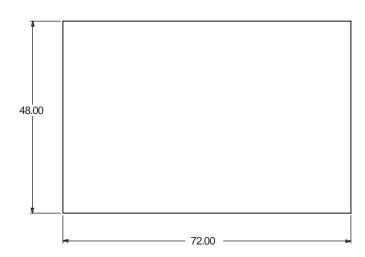

### **MOLDED PLANK**

#### PRESSURE MOLDED EPP

#### **AVAILABLE DENSITIES:**

1.3, 1.9

#### **SHAPER'S COMMENTS:**

This plank can be ordered as is or cut to specified dimensions. Good yield for many watersports applications.

#### **MATERIAL:**

EPP/EPE

THIS INFORMATION IN
THIS DRAWING IS THE
SOLE PROPERTY OF
marko foam
ANY REPRODUCTION IN
PART OR AS A WHOLE
WITHOUT THE WRITTEN
PERMISSION OF
marko foam
IS PROHIBITED

## 100% RECYCLABLE

TITLE: SHAPER:

MOLDED PLANK

Marko Foam

Updated 5-6-16