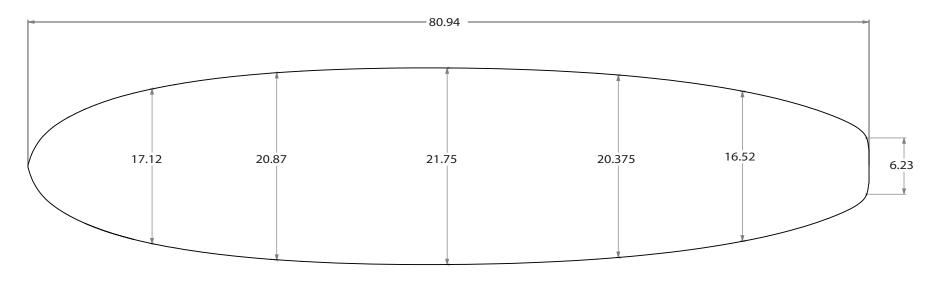

### **WAKESURF THICK**

#### PRESSURE MOLDED EPS BLANKS

#### **AVAILABLE DENSITIES:**

\*refer to density chart

#### **STOCK STRINGER:**

4mm poplar ply

#### SHAPER'S COMMENTS:

No waves, no problem! With help from customers and riders alike we have designed the perfect blank spefically made for the wakesurf world. From the Ocean to the Lake this Wakesurf blank has all you need to make yourself a killer custom wakesurf board.

THIS INFORMATION IN
THIS DRAWING IS THE
SOLE PROPERTY OF
marko foam
ANY REPRODUCTION IN
PART OR AS A WHOLE
WITHOUT THE WRITTEN
PERMISSION OF
marko foam
IS PROHIBITED

## 100% RECYCLABLE

TITLE:

**SHAPER:** 

**Wakesurf Thick** 

Marko Foam