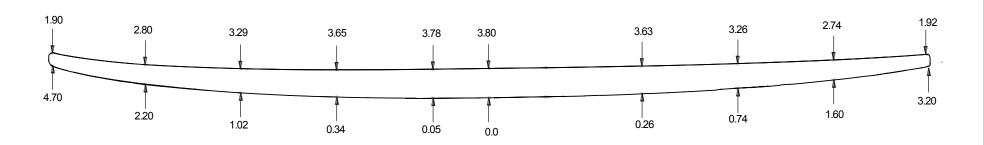

### **WAKESURF THICK**

#### PRESSURE MOLDED EPS BLANKS

#### **AVAILABLE DENSITIES:**

\*refer to density chart

#### **STOCK STRINGER:**

4mm poplar ply

#### SHAPER'S COMMENTS:

No waves, no problem! With help from customers and riders alike we have designed the perfect blank spefically made for the wakesurf world. From the Ocean to the Lake this Wakesurf blank has all you need to make yourself a killer custom wakesurf board.