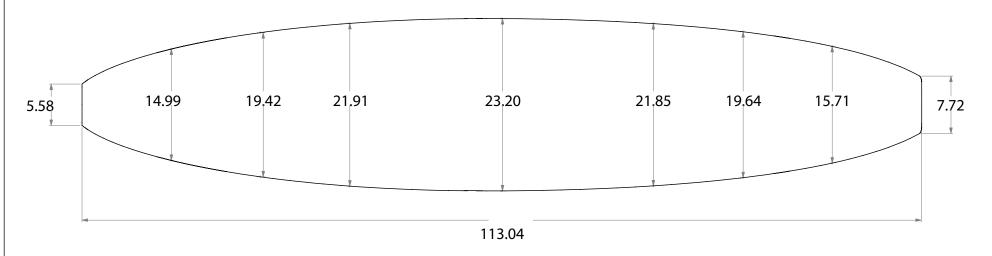

### **WAKESURF THICK**

#### PRESSURE MOLDED EPS BLANKS

#### **AVAILABLE DENSITIES:**

\*refer to density chart

#### **STOCK STRINGER:**

4mm poplar ply

#### SHAPER'S COMMENTS:

No waves, no problem! With help from customers and riders alike we have designed the perfect blank spefically made for the wakesurf world. From the Ocean to the Lake this Wakesurf blank has all you need to make yourself a killer custom wakesurf board.

THIS INFORMATION IN
THIS DRAWING IS THE
SOLE PROPERTY OF
marko foam
ANY REPRODUCTION IN
PART OR AS A WHOLE
WITHOUT THE WRITTEN
PERMISSION OF
marko foam
IS PROHIBITED

## 100% RECYCLABLE

TITLE:

**SHAPER:** 

**Wakesurf Thick** 

Marko Foam