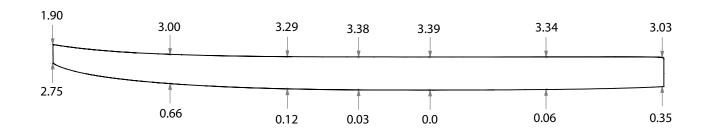

### **WAKESURF THICK**

#### PRESSURE MOLDED EPS BLANKS

#### **AVAILABLE DENSITIES:**

\*refer to density chart

#### **STOCK STRINGER:**

4mm poplar ply

#### SHAPER'S COMMENTS:

No waves, no problem! With help from customers and riders alike we have designed the perfect blank spefically made for the wakesurf world. From the Ocean to the Lake this Wakesurf blank has all you need to make yourself a killer custom wakesurf board.

THIS INFORMATION IN
THIS DRAWING IS THE
SOLE PROPERTY OF
marko foam
ANY REPRODUCTION IN
PART OR AS A WHOLE
WITHOUT THE WRITTEN
PERMISSION OF
marko foam
IS PROHIBITED

## 100% RECYCLABLE

TITLE:

**SHAPER:** 

**Wakesurf Thick** 

Marko Foam