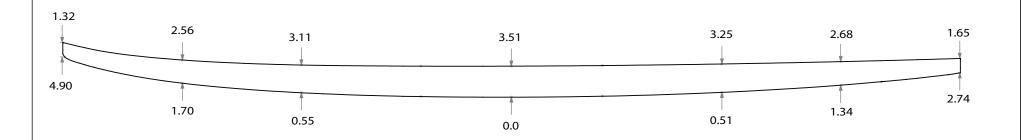

### 7'10 GUN

#### **BLOCK CUT EPS**

#### **AVAILABLE DENSITIES:**

\*refer to density chart

#### **STOCK STRINGER:**

1/4" Bass

#### **SHAPER'S COMMENTS:**

If your looking to charge some big waves you've found the right blank. With enough rocker to make the drop and an outline made for speed there's no wave the gun blanks can't handle. Go big or go home!

THIS INFORMATION IN
THIS DRAWING IS THE
SOLE PROPERTY OF
marko foam
ANY REPRODUCTION IN
PART OR AS A WHOLE
WITHOUT THE WRITTEN
PERMISSION OF
marko foam
IS PROHIBITED

## 100% RECYCLABLE

TITLE:

**SHAPER:** 

7'10" Gun

Marko Foam