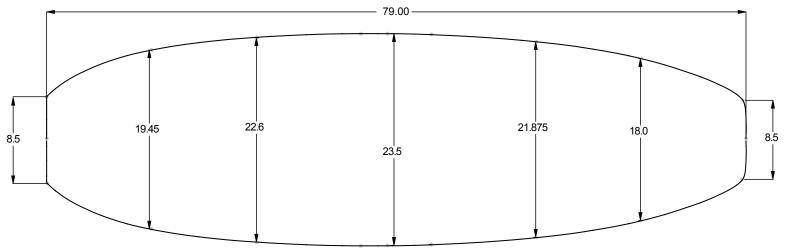

### WAKESURF REGULAR

#### PRESSURE MOLDED EPS BLANKS

#### **AVAILABLE DENSITIES:**

\*refer to density chart

#### **STOCK STRINGER:**

4mm poplar ply

#### **SHAPER'S COMMENTS:**

No waves, no problem! With help from customers and riders alike we have designed the perfect blank spefically made for the wakesurf world. From the Ocean to the Lake this Wakesurf blank has all you need to make yourself a killer custom wakesurf board.