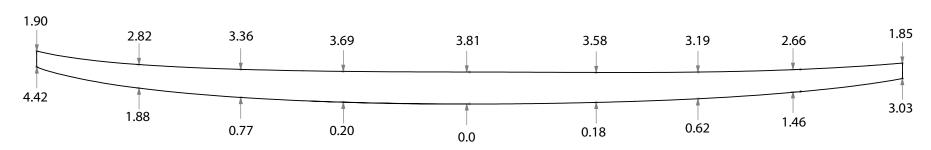

### **WAKESURF THICK**

#### PRESSURE MOLDED EPS BLANKS

#### **AVAILABLE DENSITIES:**

\*refer to density chart

#### **STOCK STRINGER:**

4mm poplar ply

#### SHAPER'S COMMENTS:

No waves, no problem! With help from customers and riders alike we have designed the perfect blank spefically made for the wakesurf world. From the Ocean to the Lake this Wakesurf blank has all you need to make yourself a killer custom wakesurf board.

THIS INFORMATION IN
THIS DRAWING IS THE
SOLE PROPERTY OF
marko foam
ANY REPRODUCTION IN
PART OR AS A WHOLE
WITHOUT THE WRITTEN
PERMISSION OF
marko foam
IS PROHIBITED

## 100% RECYCLABLE

TITLE:

**SHAPER:** 

**Wakesurf Thick** 

Marko Foam