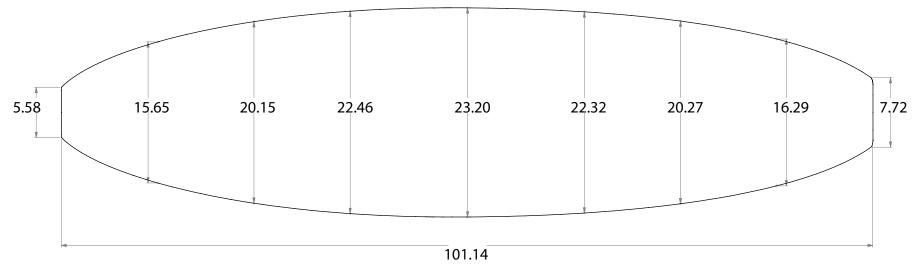

### **WAKESURF THICK**

#### PRESSURE MOLDED EPS BLANKS

#### **AVAILABLE DENSITIES:**

\*refer to density chart

#### **STOCK STRINGER:**

4mm poplar ply

#### SHAPER'S COMMENTS:

No waves, no problem! With help from customers and riders alike we have designed the perfect blank spefically made for the wakesurf world. From the Ocean to the Lake this Wakesurf blank has all you need to make yourself a killer custom wakesurf board.

THIS INFORMATION IN
THIS DRAWING IS THE
SOLE PROPERTY OF
marko foam
ANY REPRODUCTION IN
PART OR AS A WHOLE
WITHOUT THE WRITTEN
PERMISSION OF
marko foam
IS PROHIBITED

## 100% RECYCLABLE

TITLE:

**SHAPER:** 

**Wakesurf Thick** 

Marko Foam