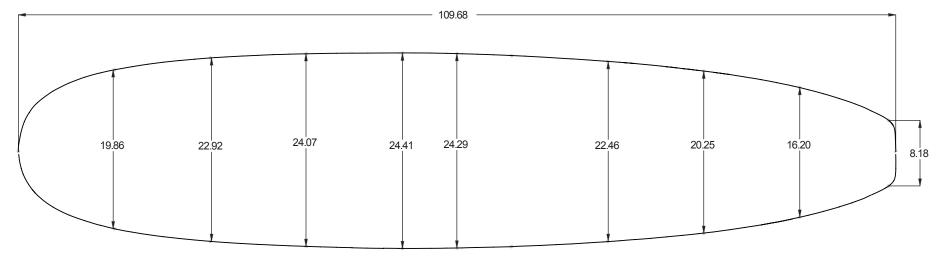

### WAKESURF REGULAR

#### PRESSURE MOLDED EPS BLANKS

#### **AVAILABLE DENSITIES:**

\*refer to density chart

#### **STOCK STRINGER:**

4mm poplar ply

#### **SHAPER'S COMMENTS:**

No waves, no problem! With help from customers and riders alike we have designed the perfect blank spefically made for the wakesurf world. From the Ocean to the Lake this Wakesurf blank has all you need to make yourself a killer custom wakesurf board.