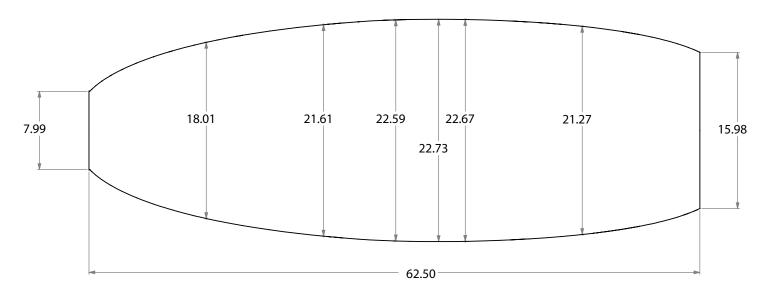

### **WAKESURF THICK**

#### PRESSURE MOLDED EPS BLANKS

#### **AVAILABLE DENSITIES:**

\*refer to density chart

#### **STOCK STRINGER:**

4mm poplar ply

#### SHAPER'S COMMENTS:

No waves, no problem! With help from customers and riders alike we have designed the perfect blank spefically made for the wakesurf world. From the Ocean to the Lake this Wakesurf blank has all you need to make yourself a killer custom wakesurf board.

THIS INFORMATION IN
THIS DRAWING IS THE
SOLE PROPERTY OF
marko foam
ANY REPRODUCTION IN
PART OR AS A WHOLE
WITHOUT THE WRITTEN
PERMISSION OF
marko foam
IS PROHIBITED

## 100% RECYCLABLE

TITLE:

**SHAPER:** 

**Wakesurf Thick** 

Marko Foam