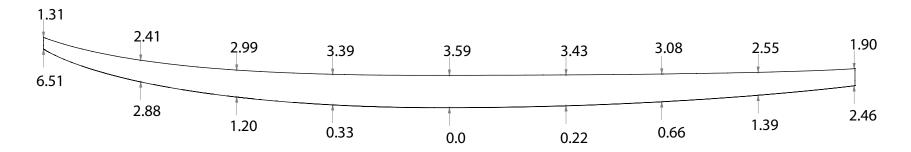

### **WAKESURF THICK**

#### PRESSURE MOLDED EPS BLANKS

#### **AVAILABLE DENSITIES:**

\*refer to density chart

#### **STOCK STRINGER:**

4mm poplar ply

#### SHAPER'S COMMENTS:

No waves, no problem! With help from customers and riders alike we have designed the perfect blank spefically made for the wakesurf world. From the Ocean to the Lake this Wakesurf blank has all you need to make yourself a killer custom wakesurf board.

THIS INFORMATION IN
THIS DRAWING IS THE
SOLE PROPERTY OF
marko foam
ANY REPRODUCTION IN
PART OR AS A WHOLE
WITHOUT THE WRITTEN
PERMISSION OF
marko foam
IS PROHIBITED

## 100% RECYCLABLE

TITLE:

**SHAPER:** 

**Wakesurf Thick** 

Marko Foam