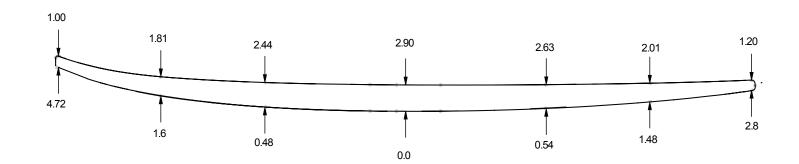

### WAKESURF REGULAR

#### PRESSURE MOLDED EPS BLANKS

#### **AVAILABLE DENSITIES:**

\*refer to density chart

#### **STOCK STRINGER:**

4mm poplar ply

#### **SHAPER'S COMMENTS:**

No waves, no problem! With help from customers and riders alike we have designed the perfect blank spefically made for the wakesurf world. From the Ocean to the Lake this Wakesurf blank has all you need to make yourself a killer custom wakesurf board.