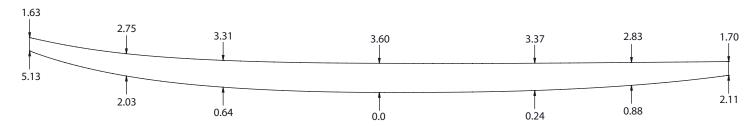

### **WAKESURF THICK**

#### PRESSURE MOLDED EPS BLANKS

#### **AVAILABLE DENSITIES:**

\*refer to density chart

#### **STOCK STRINGER:**

4mm poplar ply

#### SHAPER'S COMMENTS:

No waves, no problem! With help from customers and riders alike we have designed the perfect blank spefically made for the wakesurf world. From the Ocean to the Lake this Wakesurf blank has all you need to make yourself a killer custom wakesurf board.