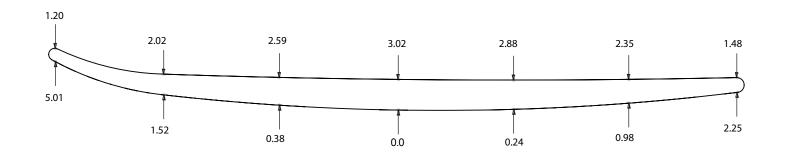

### WAKESURF REGULAR

#### PRESSURE MOLDED EPS BLANKS

#### **AVAILABLE DENSITIES:**

\*refer to density chart

#### **STOCK STRINGER:**

4mm poplar ply

#### **SHAPER'S COMMENTS:**

No waves, no problem! With help from customers and riders alike we have designed the perfect blank spefically made for the wakesurf world. From the Ocean to the Lake this Wakesurf blank has all you need to make yourself a killer custom wakesurf board.