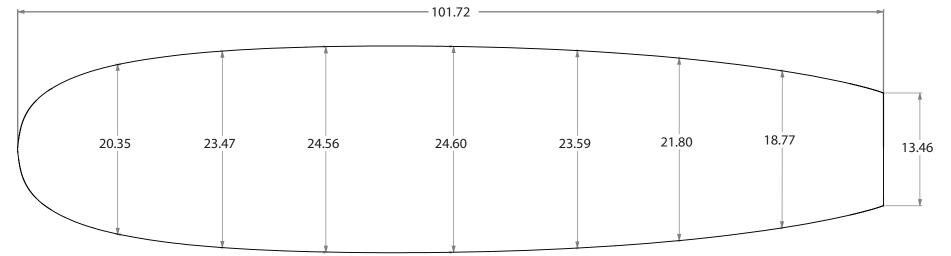

### **WAKESURF THICK**

#### PRESSURE MOLDED EPS BLANKS

#### **AVAILABLE DENSITIES:**

\*refer to density chart

#### **STOCK STRINGER:**

4mm poplar ply

#### SHAPER'S COMMENTS:

No waves, no problem! With help from customers and riders alike we have designed the perfect blank spefically made for the wakesurf world. From the Ocean to the Lake this Wakesurf blank has all you need to make yourself a killer custom wakesurf board.

THIS INFORMATION IN
THIS DRAWING IS THE
SOLE PROPERTY OF
marko foam
ANY REPRODUCTION IN
PART OR AS A WHOLE
WITHOUT THE WRITTEN
PERMISSION OF
marko foam
IS PROHIBITED

## 100% RECYCLABLE

TITLE:

**SHAPER:** 

**Wakesurf Thick** 

Marko Foam