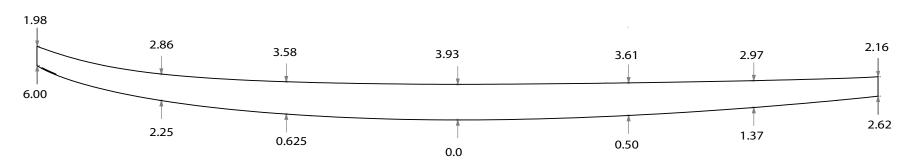

### **WAKESURF THICK**

#### PRESSURE MOLDED EPS BLANKS

#### **AVAILABLE DENSITIES:**

\*refer to density chart

#### **STOCK STRINGER:**

4mm poplar ply

#### SHAPER'S COMMENTS:

No waves, no problem! With help from customers and riders alike we have designed the perfect blank spefically made for the wakesurf world. From the Ocean to the Lake this Wakesurf blank has all you need to make yourself a killer custom wakesurf board.

THIS INFORMATION IN
THIS DRAWING IS THE
SOLE PROPERTY OF
marko foam
ANY REPRODUCTION IN
PART OR AS A WHOLE
WITHOUT THE WRITTEN
PERMISSION OF
marko foam
IS PROHIBITED

## 100% RECYCLABLE

TITLE:

**SHAPER:** 

**Wakesurf Thick** 

Marko Foam