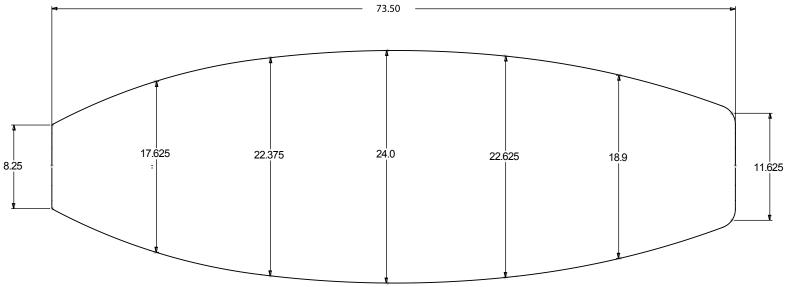

### WAKESURF REGULAR

#### PRESSURE MOLDED EPS BLANKS

#### **AVAILABLE DENSITIES:**

\*refer to density chart

#### **STOCK STRINGER:**

4mm poplar ply

#### **SHAPER'S COMMENTS:**

No waves, no problem! With help from customers and riders alike we have designed the perfect blank spefically made for the wakesurf world. From the Ocean to the Lake this Wakesurf blank has all you need to make yourself a killer custom wakesurf board.

THIS INFORMATION IN
THIS DRAWING IS THE
SOLE PROPERTY OF
marko foam
ANY REPRODUCTION IN
PART OR AS A WHOLE
WITHOUT THE WRITTEN
PERMISSION OF
marko foam
IS PROHIBITED

## 100% RECYCLABLE

TITLE:

**SHAPER:** 

Wakesurf Regular

**Marko Foam** 