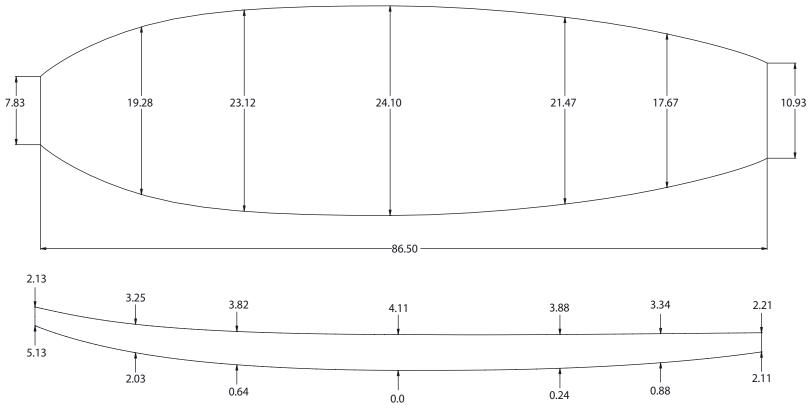

### 6'0" M-REGULAR

#### PRESSURE MOLDED EPS BLANKS

#### **AVAILABLE DENSITIES:**

\*refer to density chart

#### **STOCK STRINGER:**

4mm poplar ply

Updated 5-11-16

#### **SHAPER'S COMMENTS:**

"From your cruiser fish to your groveling performance short board the 6'0" m regular can do it all. This new simplified molded blank, is perfect for almost all boards. The flat wide deck and bottom, square rails, and relaxed rocker caters to a wide variety of boards making ita go to blank for the CNC Machine and Shapers alike. This blankis available stringerless or with our variety of stock stringers."