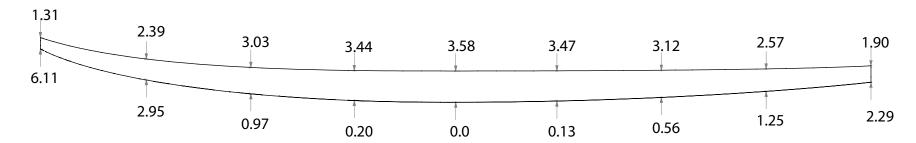

### WAKESURF REGULAR

#### PRESSURE MOLDED EPS BLANKS

#### **AVAILABLE DENSITIES:**

\*refer to density chart

#### **STOCK STRINGER:**

4mm poplar ply

#### **SHAPER'S COMMENTS:**

No waves, no problem! With help from customers and riders alike we have designed the perfect blank spefically made for the wakesurf world. From the Ocean to the Lake this Wakesurf blank has all you need to make yourself a killer custom wakesurf board.

THIS INFORMATION IN
THIS DRAWING IS THE
SOLE PROPERTY OF
marko foam
ANY REPRODUCTION IN
PART OR AS A WHOLE
WITHOUT THE WRITTEN
PERMISSION OF
marko foam
IS PROHIBITED

## 100% RECYCLABLE

TITLE:

**SHAPER:** 

Wakesurf Regular

**Marko Foam** 