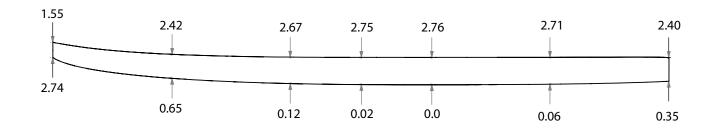

### WAKESURF REGULAR

#### PRESSURE MOLDED EPS BLANKS

#### **AVAILABLE DENSITIES:**

\*refer to density chart

#### **STOCK STRINGER:**

4mm poplar ply

#### **SHAPER'S COMMENTS:**

No waves, no problem! With help from customers and riders alike we have designed the perfect blank spefically made for the wakesurf world. From the Ocean to the Lake this Wakesurf blank has all you need to make yourself a killer custom wakesurf board.

THIS INFORMATION IN
THIS DRAWING IS THE
SOLE PROPERTY OF
marko foam
ANY REPRODUCTION IN
PART OR AS A WHOLE
WITHOUT THE WRITTEN
PERMISSION OF
marko foam
IS PROHIBITED

## 100% RECYCLABLE

TITLE:

**SHAPER:** 

Wakesurf Regular

**Marko Foam** 