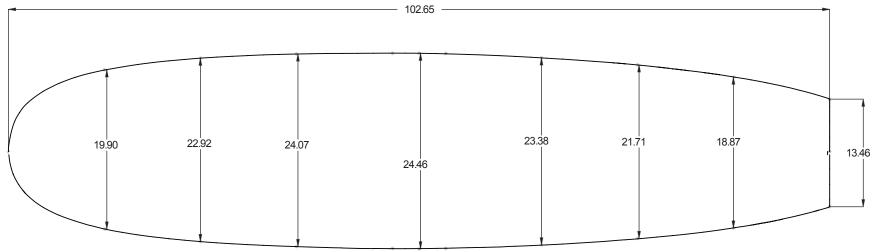

### WAKESURF REGULAR

#### PRESSURE MOLDED EPS BLANKS

#### **AVAILABLE DENSITIES:**

\*refer to density chart

#### **STOCK STRINGER:**

4mm poplar ply

#### **SHAPER'S COMMENTS:**

No waves, no problem! With help from customers and riders alike we have designed the perfect blank spefically made for the wakesurf world. From the Ocean to the Lake this Wakesurf blank has all you need to make yourself a killer custom wakesurf board.

THIS INFORMATION IN
THIS DRAWING IS THE
SOLE PROPERTY OF
marko foam
ANY REPRODUCTION IN
PART OR AS A WHOLE
WITHOUT THE WRITTEN
PERMISSION OF
marko foam
IS PROHIBITED

## 100% RECYCLABLE

TITLE:

**SHAPER:** 

Wakesurf Regular

**Marko Foam** 