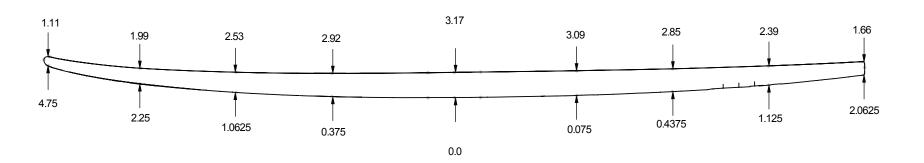

### WAKESURF REGULAR

#### PRESSURE MOLDED EPS BLANKS

#### **AVAILABLE DENSITIES:**

\*refer to density chart

#### **STOCK STRINGER:**

4mm poplar ply

#### **SHAPER'S COMMENTS:**

No waves, no problem! With help from customers and riders alike we have designed the perfect blank spefically made for the wakesurf world. From the Ocean to the Lake this Wakesurf blank has all you need to make yourself a killer custom wakesurf board.

THIS INFORMATION IN
THIS DRAWING IS THE
SOLE PROPERTY OF
marko foam
ANY REPRODUCTION IN
PART OR AS A WHOLE
WITHOUT THE WRITTEN
PERMISSION OF
marko foam
IS PROHIBITED

## 100% RECYCLABLE

TITLE:

**SHAPER:** 

Wakesurf Regular

**Marko Foam** 