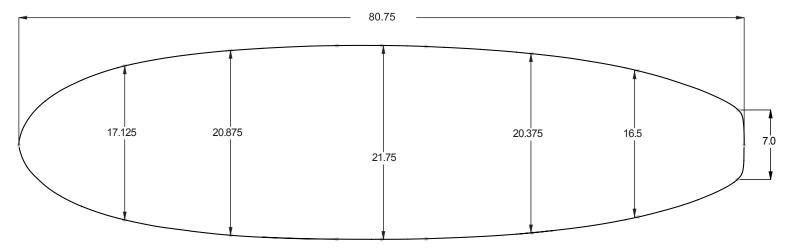

### WAKESURF REGULAR

#### PRESSURE MOLDED EPS BLANKS

#### **AVAILABLE DENSITIES:**

\*refer to density chart

#### **STOCK STRINGER:**

4mm poplar ply

#### **SHAPER'S COMMENTS:**

No waves, no problem! With help from customers and riders alike we have designed the perfect blank spefically made for the wakesurf world. From the Ocean to the Lake this Wakesurf blank has all you need to make yourself a killer custom wakesurf board.

THIS INFORMATION IN
THIS DRAWING IS THE
SOLE PROPERTY OF
marko foam
ANY REPRODUCTION IN
PART OR AS A WHOLE
WITHOUT THE WRITTEN
PERMISSION OF
marko foam
IS PROHIBITED

## 100% RECYCLABLE

TITLE:

**SHAPER:** 

Wakesurf Regular

**Marko Foam** 