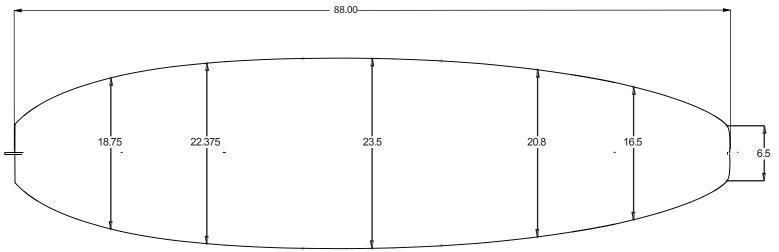

### 6'0" M-THICK

#### PRESSURE MOLDED EPS BLANKS

#### **AVAILABLE DENSITIES:**

\*refer to density chart

#### STOCK STRINGER:

4mm poplar ply

#### SHAPER'S COMMENTS:

"From your cruiser fish to your groveling performance short board the 6'0"" m thick can do it all. 'is new simpliyed molded blank, is perfect for almost all boards. The wide deck and bottom, square rails, and relaxed rocker caters to a wide variety of boards making ita go to blank for the CNC Machine and Shapers alike. 'is blankis available stringerless or with our variety of stock stringers."