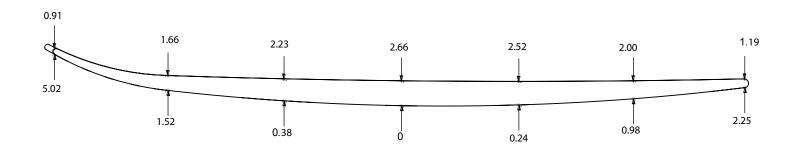

### **WAKESURF THICK**

#### PRESSURE MOLDED EPS BLANKS

#### **AVAILABLE DENSITIES:**

\*refer to density chart

#### **STOCK STRINGER:**

4mm poplar ply

#### SHAPER'S COMMENTS:

No waves, no problem! With help from customers and riders alike we have designed the perfect blank spefically made for the wakesurf world. From the Ocean to the Lake this Wakesurf blank has all you need to make yourself a killer custom wakesurf board.

THIS INFORMATION IN
THIS DRAWING IS THE
SOLE PROPERTY OF
marko foam
ANY REPRODUCTION IN
PART OR AS A WHOLE
WITHOUT THE WRITTEN
PERMISSION OF
marko foam
IS PROHIBITED

## 100% RECYCLABLE

TITLE:

**SHAPER:** 

**Wakesurf Thick** 

Marko Foam