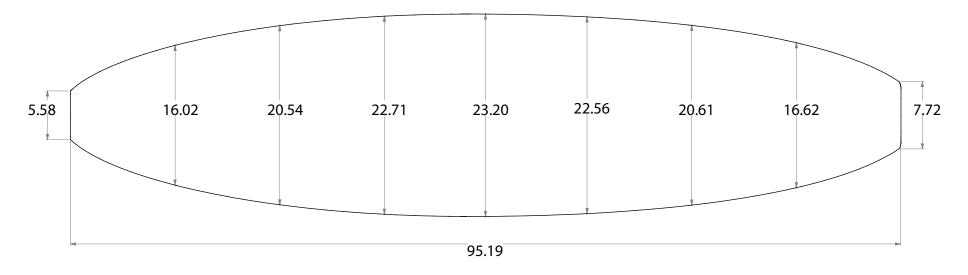

### WAKESURF REGULAR

#### PRESSURE MOLDED EPS BLANKS

#### **AVAILABLE DENSITIES:**

\*refer to density chart

#### **STOCK STRINGER:**

4mm poplar ply

#### **SHAPER'S COMMENTS:**

No waves, no problem! With help from customers and riders alike we have designed the perfect blank spefically made for the wakesurf world. From the Ocean to the Lake this Wakesurf blank has all you need to make yourself a killer custom wakesurf board.

THIS INFORMATION IN
THIS DRAWING IS THE
SOLE PROPERTY OF
marko foam
ANY REPRODUCTION IN
PART OR AS A WHOLE
WITHOUT THE WRITTEN
PERMISSION OF
marko foam
IS PROHIBITED

## 100% RECYCLABLE

TITLE:

**SHAPER:** 

Wakesurf Regular

**Marko Foam** 