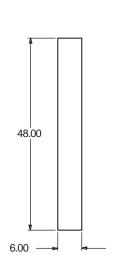

### **MOLDED PLANK**

#### PRESSURE MOLDED EPP

#### **AVAILABLE DENSITIES:**

1.3, 1.9

#### **SHAPER'S COMMENTS:**

This plank can be ordered as is or cut to specified dimensions. Good yield for many watersports applications.

#### **MATERIAL:**

EPP/EPE

THIS INFORMATION IN
THIS DRAWING IS THE
SOLE PROPERTY OF
marko foam
ANY REPRODUCTION IN
PART OR AS A WHOLE
WITHOUT THE WRITTEN
PERMISSION OF
marko foam
IS PROHIBITED

## 100% RECYCLABLE

TITLE: SHAPER:

MOLDED PLANK

Marko Foam

Updated 5-6-16