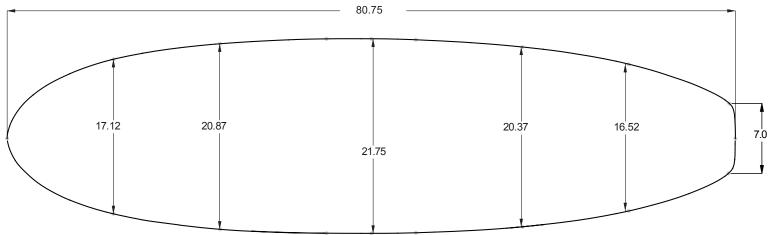

### **WAKESURF THICK**

#### PRESSURE MOLDED EPS BLANKS

#### **AVAILABLE DENSITIES:**

\*refer to density chart

#### **STOCK STRINGER:**

4mm poplar ply

#### SHAPER'S COMMENTS:

No waves, no problem! With help from customers and riders alike we have designed the perfect blank spefically made for the wakesurf world. From the Ocean to the Lake this Wakesurf blank has all you need to make yourself a killer custom wakesurf board.