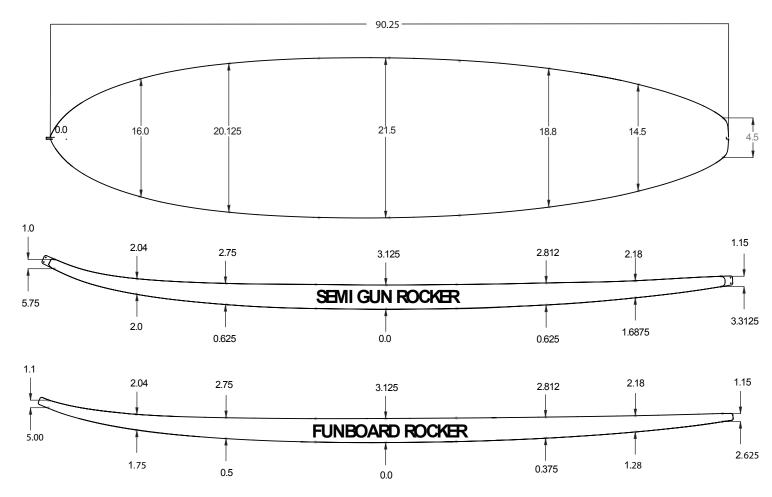

### 7'6" JJ

#### PRESSURE MOLDED EPS BLANKS

#### **AVAILABLE DENSITIES:**

\*refer to density chart

#### **STOCK STRINGER:**

4mm poplar ply

#### **SHAPER'S COMMENTS:**

The ideal blank for larger short boards, mini guns and big hybrid shapes that need more rocker. Good for hand shaping and plenty of thickness throughout for machine cuts. Available in fun board and Semigun rocker. THIS INFORMATION IN
THIS DRAWING IS THE
SOLE PROPERTY OF
marko foam
ANY REPRODUCTION IN
PART OR AS A WHOLE
WITHOUT THE WRITTEN
PERMISSION OF
marko foam
IS PROHIBITED

## 100% RECYCLABLE

| TITLE:  | SHAPER:       |
|---------|---------------|
| 7'6" JJ | JEFF JOHNSTON |