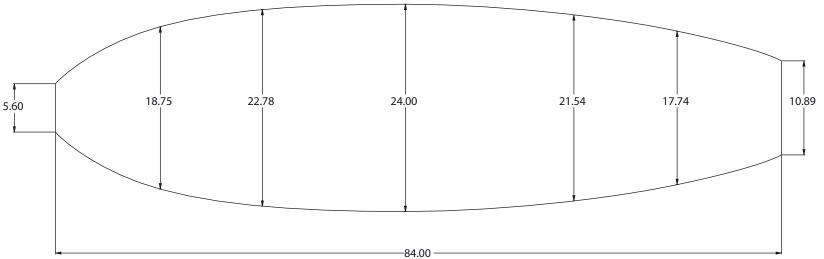

### **WAKESURF THICK**

#### PRESSURE MOLDED EPS BLANKS

#### **AVAILABLE DENSITIES:**

\*refer to density chart

#### **STOCK STRINGER:**

4mm poplar ply

#### SHAPER'S COMMENTS:

No waves, no problem! With help from customers and riders alike we have designed the perfect blank spefically made for the wakesurf world. From the Ocean to the Lake this Wakesurf blank has all you need to make yourself a killer custom wakesurf board.

THIS INFORMATION IN
THIS DRAWING IS THE
SOLE PROPERTY OF
marko foam
ANY REPRODUCTION IN
PART OR AS A WHOLE
WITHOUT THE WRITTEN
PERMISSION OF
marko foam
IS PROHIBITED

## 100% RECYCLABLE

TITLE:

**SHAPER:** 

**Wakesurf Thick** 

Marko Foam