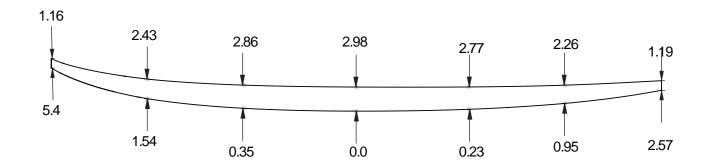

### **WAKESURF THICK**

#### PRESSURE MOLDED EPS BLANKS

#### **AVAILABLE DENSITIES:**

\*refer to density chart

#### **STOCK STRINGER:**

4mm poplar ply

#### SHAPER'S COMMENTS:

No waves, no problem! With help from customers and riders alike we have designed the perfect blank spefically made for the wakesurf world. From the Ocean to the Lake this Wakesurf blank has all you need to make yourself a killer custom wakesurf board.