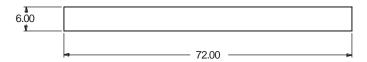

### **MOLDED PLANK**

#### PRESSURE MOLDED EPP

#### **AVAILABLE DENSITIES:**

1.3, 1.9

#### **SHAPER'S COMMENTS:**

This plank can be ordered as is or cut to specified dimensions. Good yield for many watersports applications.

#### **MATERIAL:**

EPP/EPE

THIS INFORMATION IN
THIS DRAWING IS THE
SOLE PROPERTY OF
marko foam
ANY REPRODUCTION IN
PART OR AS A WHOLE
WITHOUT THE WRITTEN
PERMISSION OF
marko foam
IS PROHIBITED

## 100% RECYCLABLE

TITLE: SHAPER:

MOLDED PLANK

Marko Foam

Updated 5-6-16