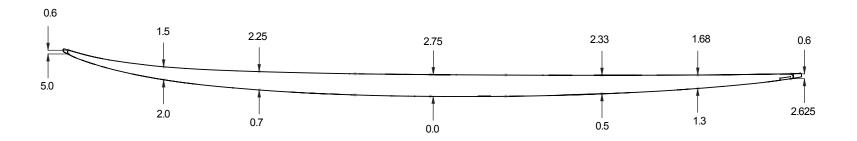

### 7'6" THICK

#### PRESSURE MOLDED EPS BLANKS

#### **AVAILABLE DENSITIES:**

\*refer to density chart

#### **STOCK STRINGER:**

4mm poplar ply

#### **SHAPER'S COMMENTS:**

This blank is very similar to the 7'6" JJ with the fun board rocker making it perfect your bigger shortboards and big hybrid shapes. It has added thickness making it perfect machine shaping and giving you a volume to work with.

THIS INFORMATION IN
THIS DRAWING IS THE
SOLE PROPERTY OF
marko foam
ANY REPRODUCTION IN
PART OR AS A WHOLE
WITHOUT THE WRITTEN
PERMISSION OF
marko foam
IS PROHIBITED

## 100% RECYCLABLE

| ITLE: | SHAPER: |
|-------|---------|
|       |         |

7'6" Thick JEFF JOHNSTON