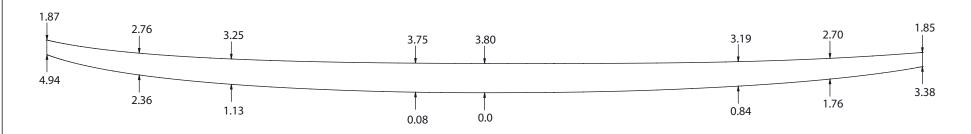

### WAKESURF REGULAR

#### PRESSURE MOLDED EPS BLANKS

#### **AVAILABLE DENSITIES:**

\*refer to density chart

#### **STOCK STRINGER:**

4mm poplar ply

#### **SHAPER'S COMMENTS:**

No waves, no problem! With help from customers and riders alike we have designed the perfect blank spefically made for the wakesurf world. From the Ocean to the Lake this Wakesurf blank has all you need to make yourself a killer custom wakesurf board.

THIS INFORMATION IN
THIS DRAWING IS THE
SOLE PROPERTY OF
marko foam
ANY REPRODUCTION IN
PART OR AS A WHOLE
WITHOUT THE WRITTEN
PERMISSION OF
marko foam
IS PROHIBITED

## 100% RECYCLABLE

TITLE:

**SHAPER:** 

Wakesurf Regular

**Marko Foam** 