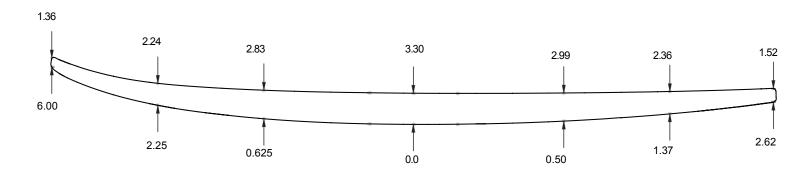

### WAKESURF REGULAR

#### PRESSURE MOLDED EPS BLANKS

#### **AVAILABLE DENSITIES:**

\*refer to density chart

#### **STOCK STRINGER:**

4mm poplar ply

#### **SHAPER'S COMMENTS:**

No waves, no problem! With help from customers and riders alike we have designed the perfect blank spefically made for the wakesurf world. From the Ocean to the Lake this Wakesurf blank has all you need to make yourself a killer custom wakesurf board.

THIS INFORMATION IN
THIS DRAWING IS THE
SOLE PROPERTY OF
marko foam
ANY REPRODUCTION IN
PART OR AS A WHOLE
WITHOUT THE WRITTEN
PERMISSION OF
marko foam
IS PROHIBITED

## 100% RECYCLABLE

TITLE:

**SHAPER:** 

Wakesurf Regular

**Marko Foam** 