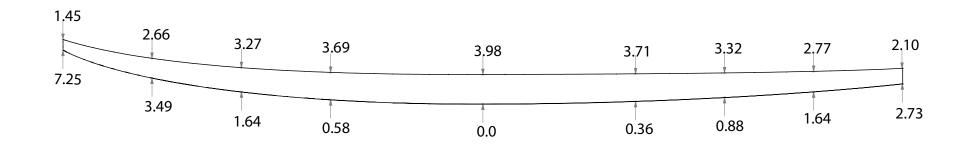

### **WAKESURF THICK**

#### PRESSURE MOLDED EPS BLANKS

#### **AVAILABLE DENSITIES:**

\*refer to density chart

#### **STOCK STRINGER:**

4mm poplar ply

#### SHAPER'S COMMENTS:

No waves, no problem! With help from customers and riders alike we have designed the perfect blank spefically made for the wakesurf world. From the Ocean to the Lake this Wakesurf blank has all you need to make yourself a killer custom wakesurf board.

THIS INFORMATION IN
THIS DRAWING IS THE
SOLE PROPERTY OF
marko foam
ANY REPRODUCTION IN
PART OR AS A WHOLE
WITHOUT THE WRITTEN
PERMISSION OF
marko foam
IS PROHIBITED

## 100% RECYCLABLE

TITLE:

**SHAPER:** 

**Wakesurf Thick** 

Marko Foam