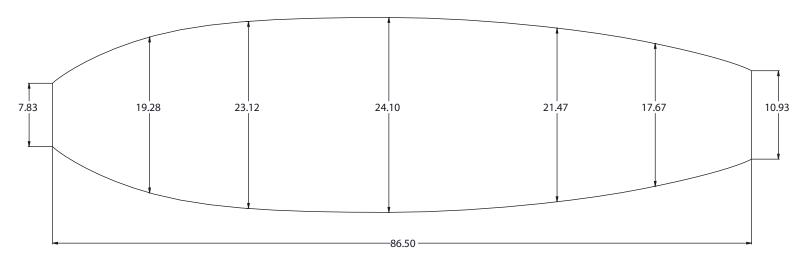

### WAKESURF REGULAR

#### PRESSURE MOLDED EPS BLANKS

#### **AVAILABLE DENSITIES:**

\*refer to density chart

#### **STOCK STRINGER:**

4mm poplar ply

#### **SHAPER'S COMMENTS:**

No waves, no problem! With help from customers and riders alike we have designed the perfect blank spefically made for the wakesurf world. From the Ocean to the Lake this Wakesurf blank has all you need to make yourself a killer custom wakesurf board.