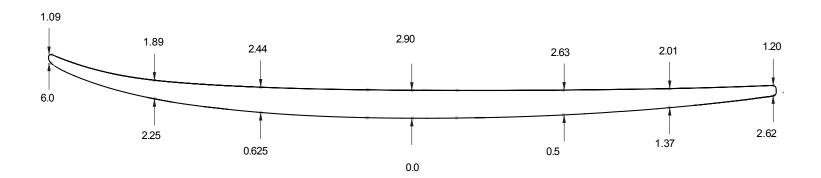

### **WAKESURF THICK**

#### PRESSURE MOLDED EPS BLANKS

#### **AVAILABLE DENSITIES:**

\*refer to density chart

#### **STOCK STRINGER:**

4mm poplar ply

#### SHAPER'S COMMENTS:

No waves, no problem! With help from customers and riders alike we have designed the perfect blank spefically made for the wakesurf world. From the Ocean to the Lake this Wakesurf blank has all you need to make yourself a killer custom wakesurf board.