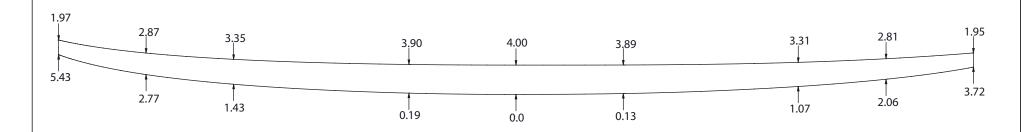

### **WAKESURF THICK**

#### PRESSURE MOLDED EPS BLANKS

#### **AVAILABLE DENSITIES:**

\*refer to density chart

#### **STOCK STRINGER:**

4mm poplar ply

#### SHAPER'S COMMENTS:

No waves, no problem! With help from customers and riders alike we have designed the perfect blank spefically made for the wakesurf world. From the Ocean to the Lake this Wakesurf blank has all you need to make yourself a killer custom wakesurf board.

THIS INFORMATION IN
THIS DRAWING IS THE
SOLE PROPERTY OF
marko foam
ANY REPRODUCTION IN
PART OR AS A WHOLE
WITHOUT THE WRITTEN
PERMISSION OF
marko foam
IS PROHIBITED

## 100% RECYCLABLE

TITLE:

**SHAPER:** 

**Wakesurf Thick** 

Marko Foam