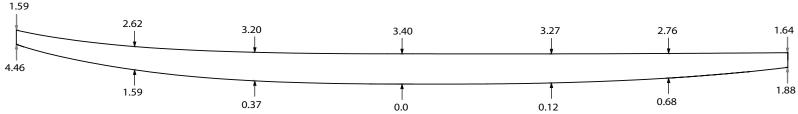

### **WAKESURF THICK**

#### PRESSURE MOLDED EPS BLANKS

#### **AVAILABLE DENSITIES:**

\*refer to density chart

#### **STOCK STRINGER:**

4mm poplar ply

#### SHAPER'S COMMENTS:

No waves, no problem! With help from customers and riders alike we have designed the perfect blank spefically made for the wakesurf world. From the Ocean to the Lake this Wakesurf blank has all you need to make yourself a killer custom wakesurf board.