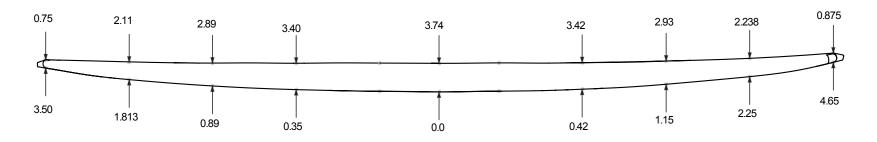

### WAKESURF REGULAR

#### PRESSURE MOLDED EPS BLANKS

#### **AVAILABLE DENSITIES:**

\*refer to density chart

#### **STOCK STRINGER:**

4mm poplar ply

#### **SHAPER'S COMMENTS:**

No waves, no problem! With help from customers and riders alike we have designed the perfect blank spefically made for the wakesurf world. From the Ocean to the Lake this Wakesurf blank has all you need to make yourself a killer custom wakesurf board.

THIS INFORMATION IN
THIS DRAWING IS THE
SOLE PROPERTY OF
marko foam
ANY REPRODUCTION IN
PART OR AS A WHOLE
WITHOUT THE WRITTEN
PERMISSION OF
marko foam
IS PROHIBITED

## 100% RECYCLABLE

TITLE:

**SHAPER:** 

Wakesurf Regular

**Marko Foam** 