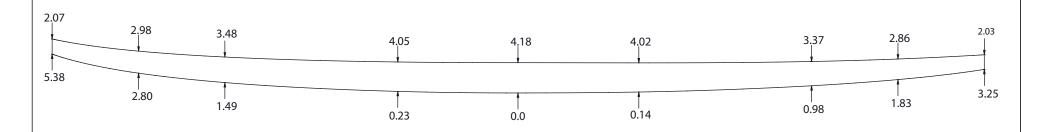

### 6'0" M-REGULAR

#### **SHAPER'S COMMENTS:**

"From your cruiser fish to your groveling performance short board the 6'0" m regular can do it all. This new simplified molded blank, is perfect for almost all boards. The flat wide deck and bottom, square rails, and relaxed rocker caters to a wide variety of boards making ita go to blank for the CNC Machine and Shapers alike. This blankis available stringerless or with our variety of stock stringers."