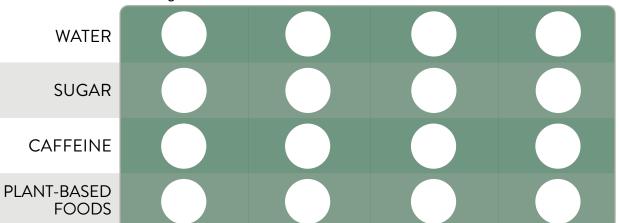

On a scale of 1-10, how satisfied are you with your consumption of the following? 10 = most satisfied, 1 = least satisfied.