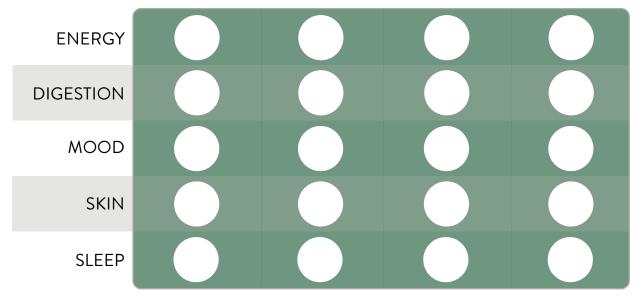

### **TRACKER**

DAY DAY O 10

DAY 20 DAY 30

On a scale of 1-10, how are you feeling? 10 is your BEST self. Write your number in the circle below.

Let's track your physical transformation - no judgement, here! Write your numbers below.