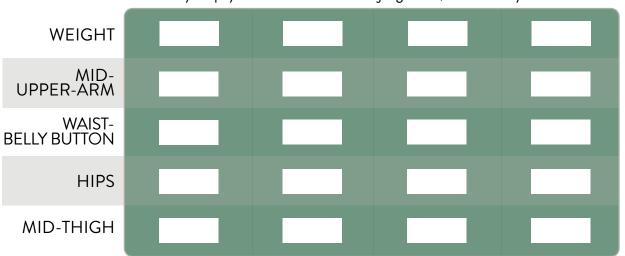

### **TRACKER**

DAY DAY O 10

DAY 20 DAY 30

On a scale of 1-10, how are you feeling? 10 is your BEST self. Write your number in the circle below.

Let's track your physical transformation - no judgement, here! Write your numbers below.