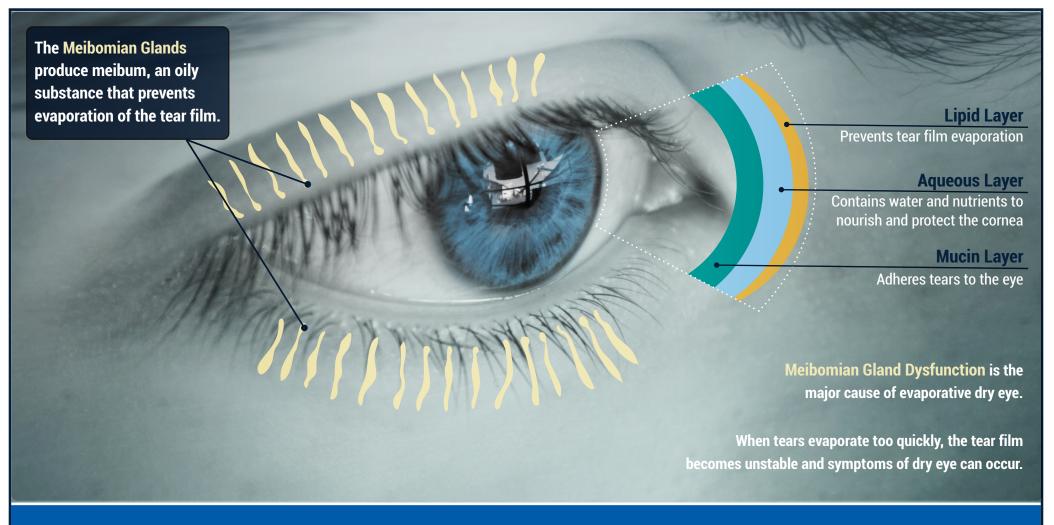

## THE LIPID LAYER OF THE TEAR FILM IS KEY TO A HEALTHY OCULAR SURFACE

## 86% OF DRY EYE PATIENTS HAVE AN INSUFFICIENT LIPID LAYER