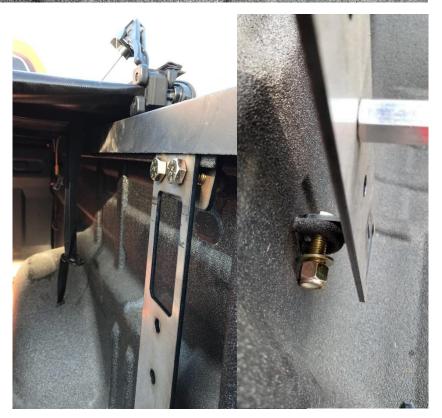

**Step 2:** Mount the other end the same way by pinching the bed rail as seen in the picture to the right. Adjust the foot pad as needed to square the mount to the bed side. Tighten bolts to secure the mount.