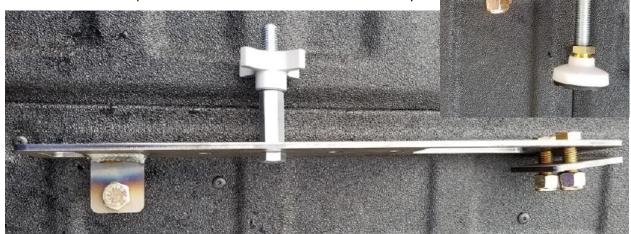

## **Tools Required:**

- ¾" socket and wrench
- Adjustable wrench
- Ratchet

**Reference:** Use these pictures as reference for the order of assembly.

Step 1: After determining which side of the bed you would like your jack mount located, pinch the top of the bed rail under the plastic rail and attach the bottom mount to the bed loop as seen in the pictures to the right. Tighten bolts to secure the mount.