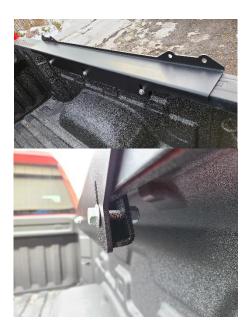

**Step 3:** Attach side panel to base plate as pictured below. Do not tighten.

**Step 4:** Attach cross bars to side panel as pictured below. Do not tighten.

**Step 5:** Measure base plates to make sure both sides are equal distance front to rear on the bed sides. Tighten hardware with 15mm socket and wrench.

**Step 6:** Measure cross bars to make sure both sides are equal distance side to side on the side

panels. Tighten hardware with 9/16" socket and wrench.

Step 7: Enjoy!