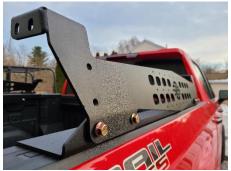

## **Tools Required:**

- 15mm socket and wrench
- 9/16" socket and wrench
- Rachet

**Step 1:** Place the base plate on the bed side as pictured to the right.

**Step 2:** Attach backer to base plate with angle facing down and towards the base as pictured to the right. Do not tighten.