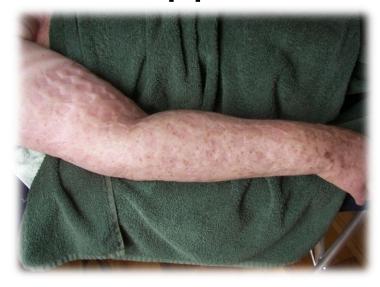

## Post 20 minutes Mobiderm application

Before application of Mobdierm (above)

Skin is softer (more movement)

Deep squares visible on medial side

Arm feels freer & lighter (patient obs)

After application of Mobdierm (above & below)