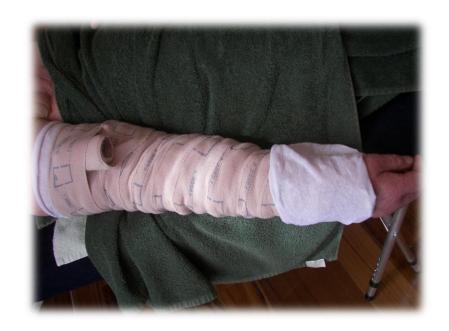

#### **Procedure:**

Bandage arm before commencing MLD

# Application process

STEP 1
Cover skin with short stretch cotton bandage

**STEP 2** Bandage with Mobiderm 15x15mm.

STEP 3
Bandage with Biflex 16+