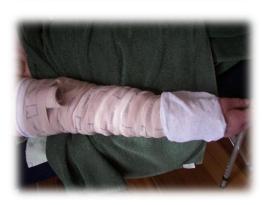

#### **Procedure:**

Bandage arm before commencing MLD

# Application process

STEP 1
Cover skin with short stretch cotton bandage

**STEP 2** Bandage with Mobiderm 15x15mm.

STEP 3
Bandage with Biflex 16+