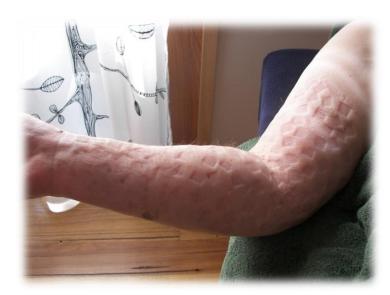

## Post 20 minutes Mobiderm application

Before application of Mobdierm (above)

Skin is softer (more movement)

Deep squares visible on medial side

Arm feels freer & lighter (patient obs)

After application of Mobdierm (above & below)