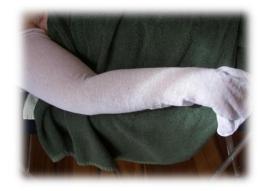

## Post 20 minutes Mobiderm application

Before application of Mobdierm (above)

Skin is softer (more movement)

Deep squares visible on medial side

Arm feels freer & lighter (patient obs)

After application of Mobdierm (above & below)