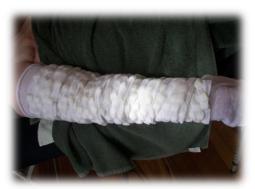

# Application process

STEP 1
Cover skin with short stretch cotton bandage

**STEP 2** Bandage with Mobiderm 15x15mm.

STEP 3
Bandage with Biflex 16+