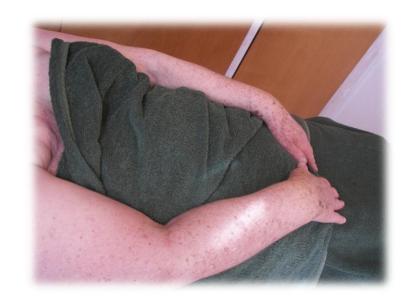

#### **Assessment** at 1<sup>st</sup> treatment

Heavy scarring and tissue hardening on chest (right side).

Chemo spill scarring above left breast.

Arm tight, fibrosis forming medial side of affected arm.