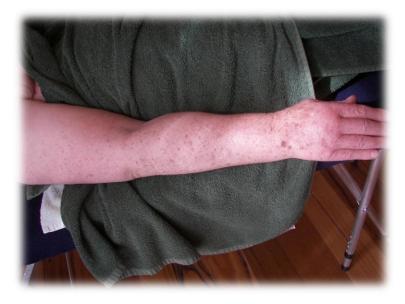

#### **Assessment** at 1<sup>st</sup> treatment

Heavy scarring and tissue hardening on chest (right side).

Chemo spill scarring above left breast.

Arm tight, fibrosis forming medial side of affected arm.

## Post 20 minutes Mobiderm application

Before application of Mobdierm (above)

Skin is softer (more movement)

Deep squares visible on medial side

Arm feels freer & lighter (patient obs)

After application of Mobdierm (above & below)