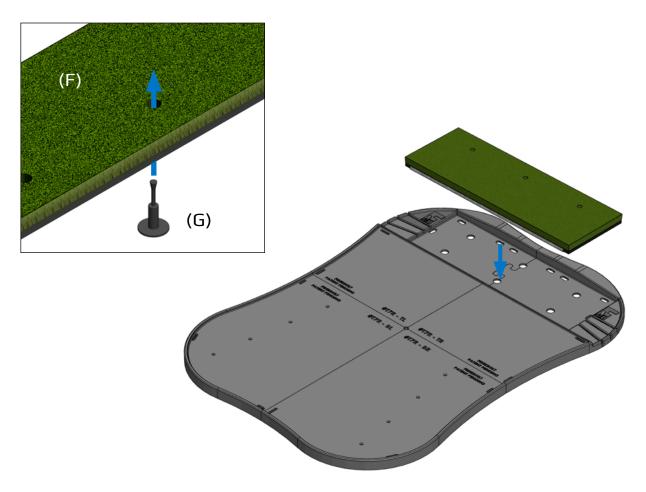

(2)

Insert the Adjustable Tee (G) into the desired hole in the Fiberbuilt Grass Hitting Panel (F) from underneath before laying the panel into the indented area in the base assembly.

Rods (H) can be placed in the grooves in the base beside the grass panel to guide swing path and can also be placed on the stance mat to guide alignment, swing path and ball position.