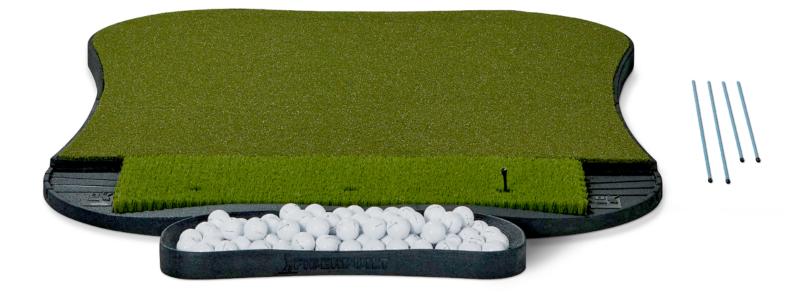

#### Please check your box for accuracy. All of these pieces should be included.

| ITEM | PART NUMBER     | ΩΤΥ.       |
|------|-----------------|------------|
| А    | T7R-TL          | 1          |
| В    | T7R-TR          | 1          |
| С    | T7R-BL          | 1          |
| D    | T7R-BR          | 1          |
| E    | 760-T7RS        | 1          |
| F    | 381/40-3        | 1          |
| G    | 658/621-BLK     | 1          |
| н    | PL-PRACTICERODS | 1 (4-Pack) |
| I    | T45R-75TRAY     | 1          |

[Balls not included]