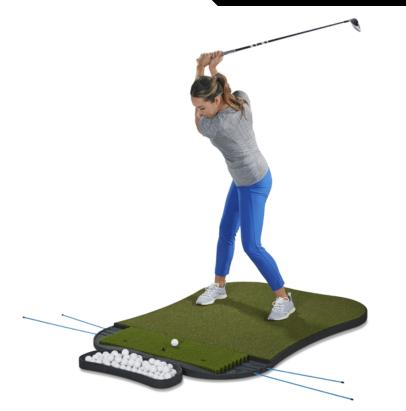

## FIBERBUILT GRASS SERIES Hourglass pro - Single Hitting

T7R-5X4-KIT

# **PARTS & ASSEMBLY**



#### Please check your box for accuracy. All of these pieces should be included.

| ITEM | PART NUMBER     | ΩΤΥ.       |
|------|-----------------|------------|
| А    | T7R-TL          | 1          |
| В    | T7R-TR          | 1          |
| С    | T7R-BL          | 1          |
| D    | T7R-BR          | 1          |
| E    | 760-T7RS        | 1          |
| F    | 381/40-3        | 1          |
| G    | 658/621-BLK     | 1          |
| н    | PL-PRACTICERODS | 1 (4-Pack) |
| I    | T45R-75TRAY     | 1          |





1

Ensure the ground is properly prepared for placement of the rubber base. The surface should be firm, packed and level. Concrete, asphalt, patios or decking are ideal. (Do not place on grass.)

Place the rubber base pieces (A, B, C, D) on the ground together as shown a