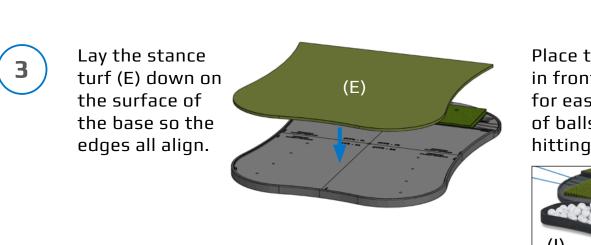

(2)

Insert the Adjustable Tee (G) into the desired hole in the Fiberbuilt Grass Hitting Panel (F) from underneath before laying the panel into the indented area in the base assembly.

Rods (H) can be placed in the grooves in the base beside the grass panel to guide swing path and can also be placed on the stance mat to guide alignment, swing path and ball position.