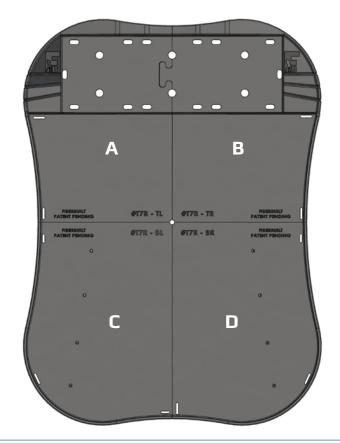

1

Ensure the ground is properly prepared for placement of the rubber base. The surface should be firm, packed and level. Concrete, asphalt, patios or decking are ideal. (Do not place on grass.)

Place the rubber base pieces (A, B, C, D) on the ground together as shown and interlock the pieces to create a solid base.