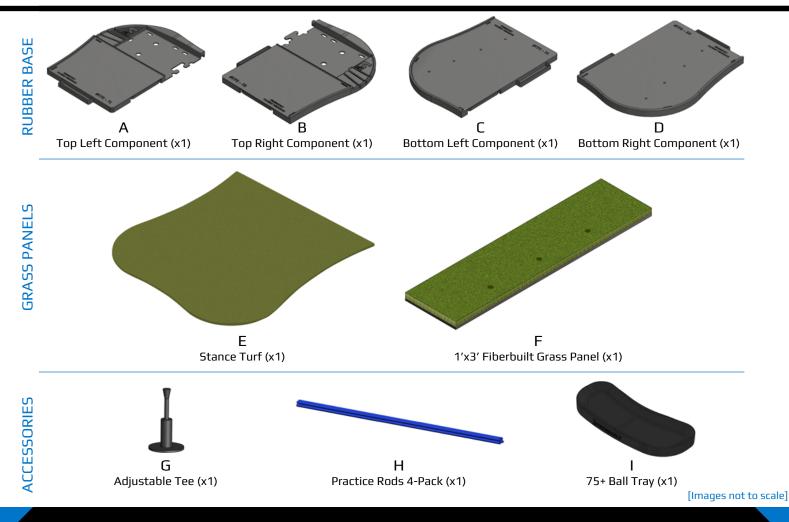

#### Please check your box for accuracy. All of these pieces should be included.

| ITEM | PART NUMBER     | ΩΤΥ.       |
|------|-----------------|------------|
| А    | T7R-TL          | 1          |
| В    | T7R-TR          | 1          |
| С    | T7R-BL          | 1          |
| D    | T7R-BR          | 1          |
| E    | 760-T7RS        | 1          |
| F    | 381/40-3        | 1          |
| G    | 658/621-BLK     | 1          |
| н    | PL-PRACTICERODS | 1 (4-Pack) |
| I    | T45R-75TRAY     | 1          |