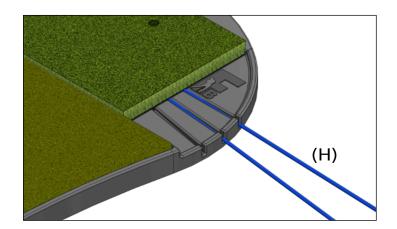

(2)

Insert the Adjustable Tee (G) into the desired hole in the Fiberbuilt Grass Hitting Panel (F) from underneath before laying the panel into the indented area in the base assembly.

Rods (H) can be placed in the grooves in the base beside the grass panel to guide swing path and can also be placed on the stance mat to guide alignment, swing path and ball position.