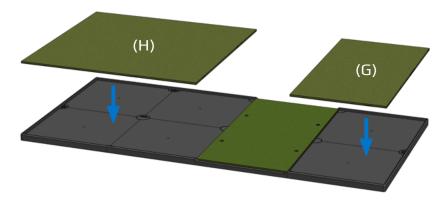

Lay the Spacer Turf (G) and Stance Turf (H) on top of the base areas that fit their sizes.

NOTE: We ship our turf folded in the box for the most expedient shipping. During transit, the turf pieces may curl slightly. If your turf is curled upon delivery, we recommend laying the turf pieces flat in the sun for a couple of hours to allow them to relax and flatten prior to laying them down on the base.