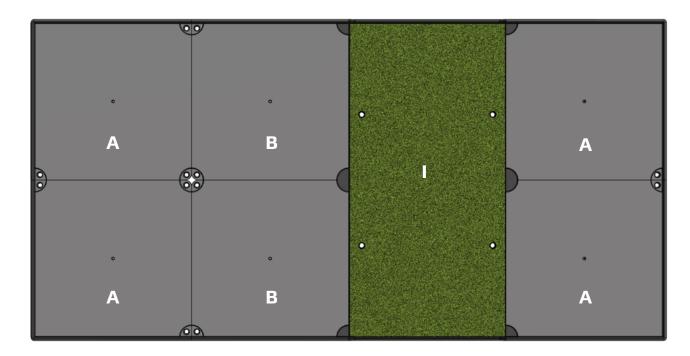

Place the rubber base pieces (A, B) and Pure Impact Turf panel (I) on the ground together as shown.

2

Insert the tee holder (F) into the underside of the desired tee location on the Pure Impact Turf panel (I).

Secure rubber base pieces (A, B) and Pure Impact Turf (I) together by pushing Connectors into adjacent holes in the sections.

2-Pin Connectors (C) for side connections

4-Pin Connectors (D) for center connections.