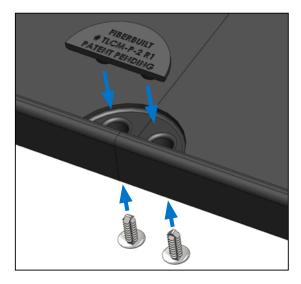

Optional Step: For increased security and stability, install and secure Connectors with pins from underneath as you assemble the base pieces. (If the mat will be regularly moved or disassembled, we recommend skipping the use of the pins.)

## Steps for securing the pins:

- As you set base pieces next to each other, lift up the corners of the rubber base pieces and place a plastic push pin (E) into the holes from underneath.
- From the top, push the rubber 2-pin (C) or 4-pin (D) Connectors into position, guiding them onto the plastic push pins.
- Gently tap with a hammer until the connectors are flush with the base surface.