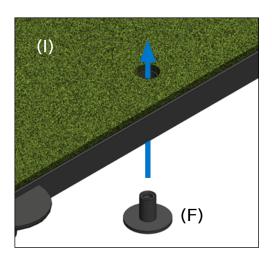

Place the rubber base pieces (A, B) and Pure Impact Turf panel (I) on the ground together as shown.

2

Insert the tee holder (F) into the underside of the desired tee location on the Pure Impact Turf panel (I).