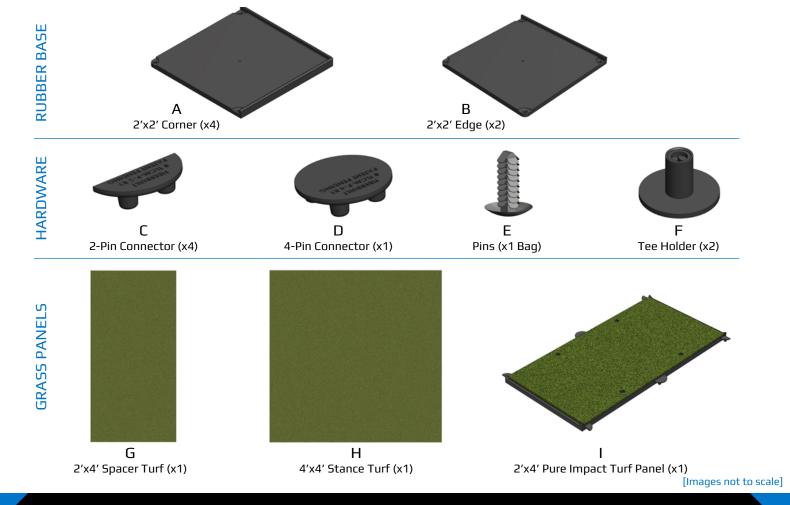

## PLAYER PREFERRED SERIES STUDIO MAT SINGLE-HITTING - 8'X4'

PPS-8X4-760-SH

Please check your box for accuracy. All of these pieces should be included.

| ITEM | PART NUMBER   | QTY.  |
|------|---------------|-------|
| Α    | TLCM-C-2      | 4     |
| В    | TLCM-E-2      | 2     |
| С    | TLCM-P-2      | 4     |
| D    | TLCM-P-4      | 1     |
| Е    | TLCM-PINS50   | 1 Bag |
| F    | 651-BLACK     | 2     |
| G    | 760-2X4-PPS   | 1     |
| Н    | 760-4X4-PPS   | 1     |
| I    | PPS-PANEL-2X4 | 1     |