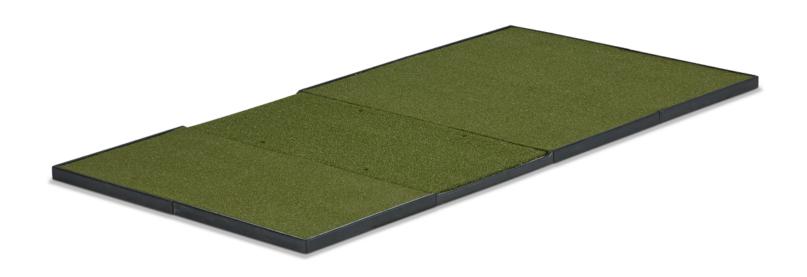

## PLAYER PREFERRED SERIES STUDIO MAT SINGLE-HITTING - 8'X4'

PPS-8X4-760-SH

Please check your box for accuracy. All of these pieces should be included.

| ITEM | PART NUMBER   | QTY.  |
|------|---------------|-------|
| Α    | TLCM-C-2      | 4     |
| В    | TLCM-E-2      | 2     |
| С    | TLCM-P-2      | 4     |
| D    | TLCM-P-4      | 1     |
| Е    | TLCM-PINS50   | 1 Bag |
| F    | 651-BLACK     | 2     |
| G    | 760-2X4-PPS   | 1     |
| Н    | 760-4X4-PPS   | 1     |
| I    | PPS-PANEL-2X4 | 1     |

Lay the Spacer Turf (G) and Stance Turf (H) on top of the base areas that fit their sizes.

NOTE: We ship our turf folded in the box for the most expedient shipping. During transit, the turf pieces may curl slightly. If your turf is curled upon delivery, we recommend laying the turf pieces flat in the sun for a couple of hours to allow them to relax and flatten prior to laying them down on the base.