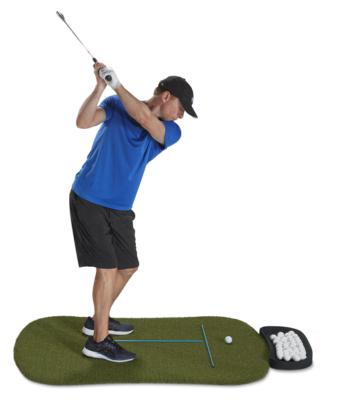

B 75-Ball Tray (x1) A 5' X 4' Hourglass Turf (x1)

C Practice Rods (4-Pack)

[Images not to scale]