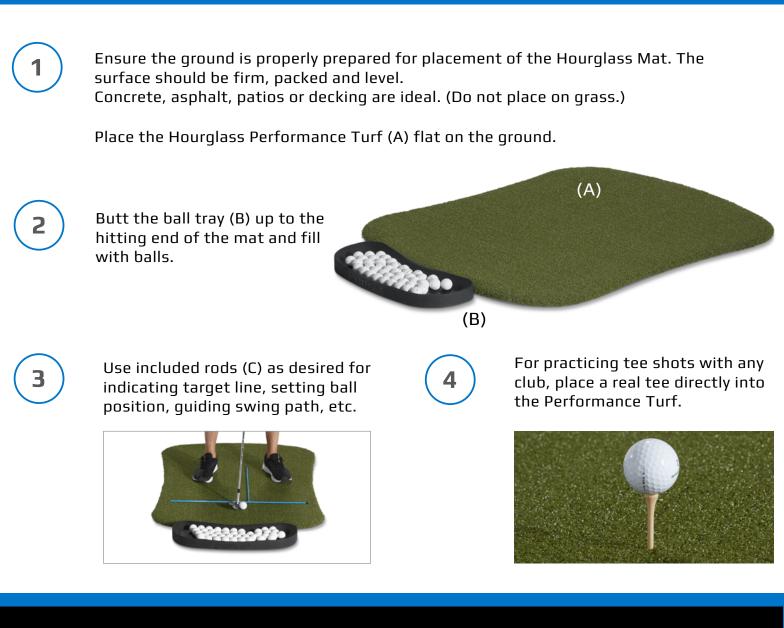

## PARTS & SETUP

Please check your box for accuracy. All of these pieces should be included.

| ITEM | PART NUMBER     | ΩΤΥ.   |
|------|-----------------|--------|
| А    | 688-5X4         | 1      |
| В    | T45R-75TRAY     | 1      |
| С    | PL-PRACTICERODS | 4-Pack |

B 75-Ball Tray (x1) A 5' X 4' Hourglass Turf (x1)

C Practice Rods (4-Pack)

[Images not to scale]